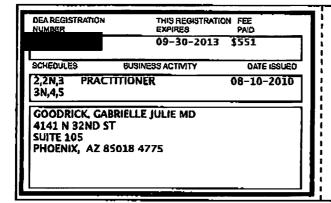

# CONTROLLED SUBSTANCE REGISTRATION CERTIFICATE UNITED STATES DEPARTMENT OF JUSTICE DRUG ENFORCEMENT ADMINISTRATION WASHINGTON D.C. 20537

| DEA REGISTRATION<br>NUMBER | THIS REGISTRATION EXPIRES | FEE<br>PAID |
|----------------------------|---------------------------|-------------|
|                            | 09-30-2016                | \$731       |
| SCHEDULES                  | BUSINESS ACTIVITY         | ISSUE DATE  |
| 2,2N,<br>3,3N,4,5,         | PRACTITIONER              | 10-01-2013  |

GOODRICK, GABRIELLE JULIE MD 4141 N 32ND ST SUITE 105 PHOENIX, AZ 85018-4775

Form DEA-223 (4/07)

Sections 304 and 1008 (21 USC 824 and 958) of the Controlled Substances Act of 1970, as amended, provide that the Attorney General may revoke or suspend a registration to manufacture, distribute, dispense, import or expert a controlled substance.