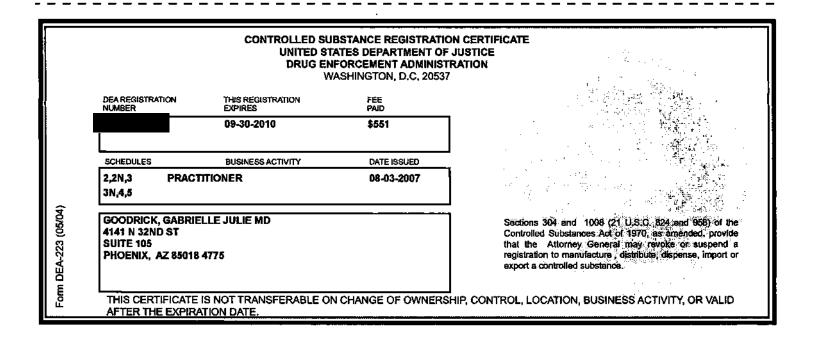

# CONTROLLED SUBSTANCE REGISTRATION CERTIFICATE UNITED STATES DEPARTMENT OF JUSTICE DRUG ENFORCEMENT ADMINISTRATION WASHINGTON D.C. 20537

| DEA REGISTRATION<br>NUMBER | THIS REGISTRATION EXPIRES | FEE<br>PAID |
|----------------------------|---------------------------|-------------|
|                            | 09-30-2016                | \$731       |
| SCHEDULES                  | BUSINESS ACTIVITY         | ISSUE DATE  |
| 2,2N,<br>3,3N,4,5,         | PRACTITIONER              | 10-01-2013  |

GOODRICK, GABRIELLE JULIE MD 4141 N 32ND ST SUITE 105 PHOENIX, AZ 85018-4775

Form DEA-223 (4/07)

Sections 304 and 1008 (21 USC 824 and 958) of the Controlled Substances Act of 1970, as amended, provide that the Attorney General may revoke or suspend a registration to manufacture, distribute, dispense, import or expert a controlled substance.

THIS CERTIFICATE IS NOT TRANSFERABLE ON CHANGE OF OWNERSHIP, CONTROL, LOCATION, OR BUSINESS ACTIVITY, AND IT IS NOT VALID AFTER THE EXPIRATION DATE.

9545 E. Doubletree Ranch Road . Scottsdale, Arizona 85258 Telephone: (480) 651-2700 . Fax (480) 551-2704 MAY 1 3 2013 Website; www.azmd.gov