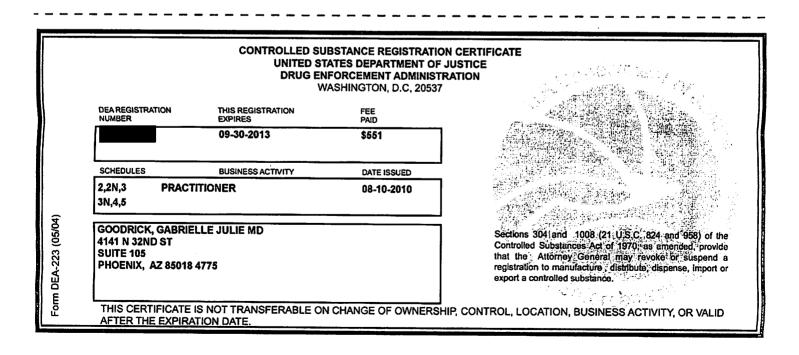

CONTROLLED SUBSTANCE REGISTRATION CERTIFICATE
UNITED STATES DEPARTMENT OF JUSTICE
DRUG ENFORCEMENT ADMINISTRATION
WASHINGTON D.C. 20537

Sections 304 and 1008 (21 USC 624 and 858) of the Controlled Substances Act of 1870, as amended, provide that the Anorney General may revoke or suspend a registration to manufacture, distribute, dispense, import or export a controlled substance.

# CONTROLLED SUBSTANCE REGISTRATION CERTIFICATE UNITED STATES DEPARTMENT OF JUSTICE DRUG ENFORCEMENT ADMINISTRATION WASHINGTON D.C. 20537

| DEA REGISTRATION<br>NUMBER | THIS REGISTRATION EXPIRES | FEE<br>PAID |
|----------------------------|---------------------------|-------------|
|                            | 09-30-2016                | \$731       |
| SCHEDULES                  | BUSINESS ACTIVITY         | ISSUE DATE  |
| 2,2N,<br>3,3N,4,5,         | PRACTITIONER              | 10-01-2013  |

GOODRICK, GABRIELLE JULIE MD 4141 N 32ND ST SUITE 105 PHOENIX, AZ 85018-4775

Form DEA-223 (4/07)

Sections 304 and 1008 (21 USC 824 and 958) of the Controlled Substances Act of 1970, as amended, provide that the Attorney General may revoke or suspend a registration to manufacture, distribute, dispense, import or expert a controlled substance.

THIS CERTIFICATE IS NOT TRANSFERABLE ON CHANGE OF OWNERSHIP, CONTROL, LOCATION, OR BUSINESS ACTIVITY, AND IT IS NOT VALID AFTER THE EXPIRATION DATE.

9545 E. Doubletree Ranch Road . Scottsdale, Arizona 85258 Telephone: (480) 651-2700 . Fax (480) 551-2704 MAY 1 3 2013 Website; www.azmd.gov