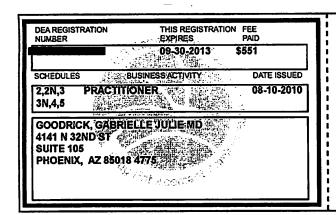

# CONTROLLED SUBSTANCE REGISTRATION CERTIFICATE UNITED STATES DEPARTMENT OF JUSTICE DRUG ENFORCEMENT ADMINISTRATION WASHINGTON D.C. 20537

| DEA REGISTRATION<br>NUMBER | THIS REGISTRATION EXPIRES | FEE<br>PAID |
|----------------------------|---------------------------|-------------|
|                            | 09-30-2016                | \$731       |
| SCHEDULES                  | BUSINESS ACTIVITY         | ISSUE DATE  |
| 2,2N,<br>3,3N,4,5,         | PRACTITIONER              | 10-01-2013  |

GOODRICK, GABRIELLE JULIE MD 4141 N 32ND ST SUITE 105 PHOENIX, AZ 85018-4775

Form DEA-223 (4/07)

Sections 304 and 1008 (21 USC 824 and 958) of the Controlled Substances Act of 1970, as amended, provide that the Attorney General may revoke or suspend a registration to manufacture, distribute, dispense, import or expert a controlled substance.