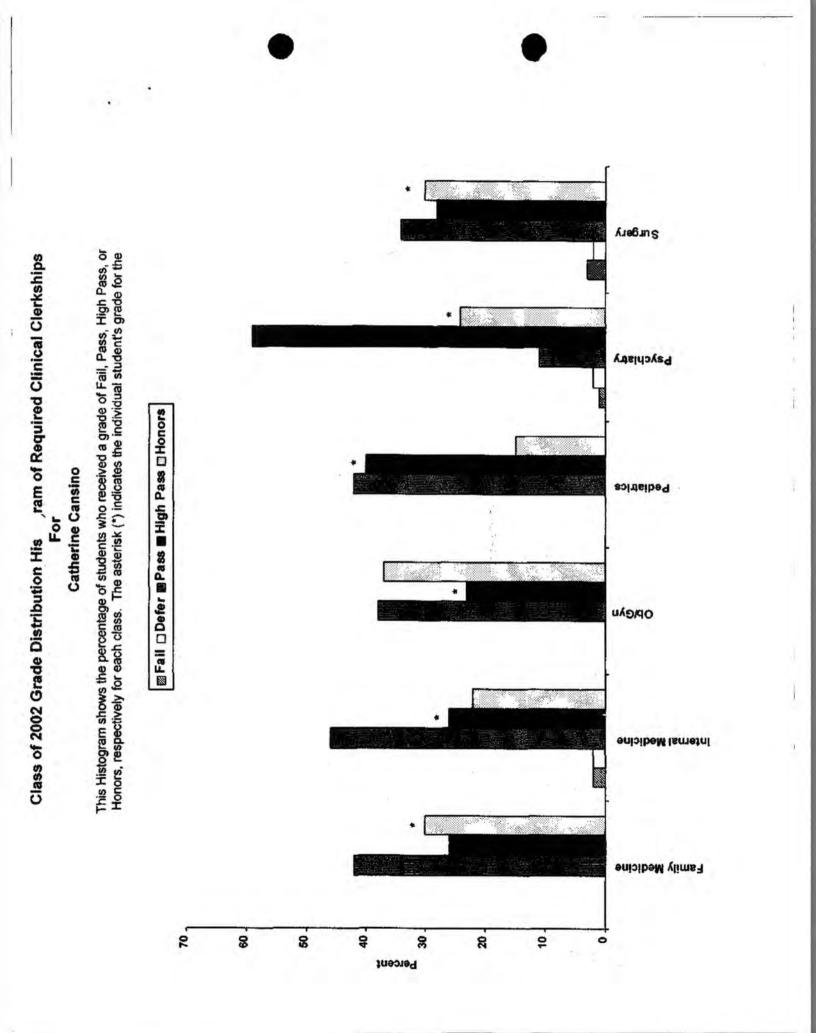

tudents are introduced to the relevant physiology, pharmacology and pathology for the system.

# Blocks 5 and 8 - Year 1 and 2 of Physician, Patient and Society (33 weeks each year)

The curricular content of this two-year course is integrated with the students' early clinical experience and their introduction to interviewing and physical diagnosis skills. Lecture topics include; medical ethics and humanities, managed care issues epidemiology, statistics, clinical outcomes and substance use disorders.

Class of 2002 Grade Distribut Histogram of Basic Sciences For

**Catherine Cansino** 

This Histogram shows the percentage of students who received a grade of Fail, Pass, High Pass, or Honors, respectively for each class. The asterisk (\*) indicates the individual student's grade for the





| <text></text>