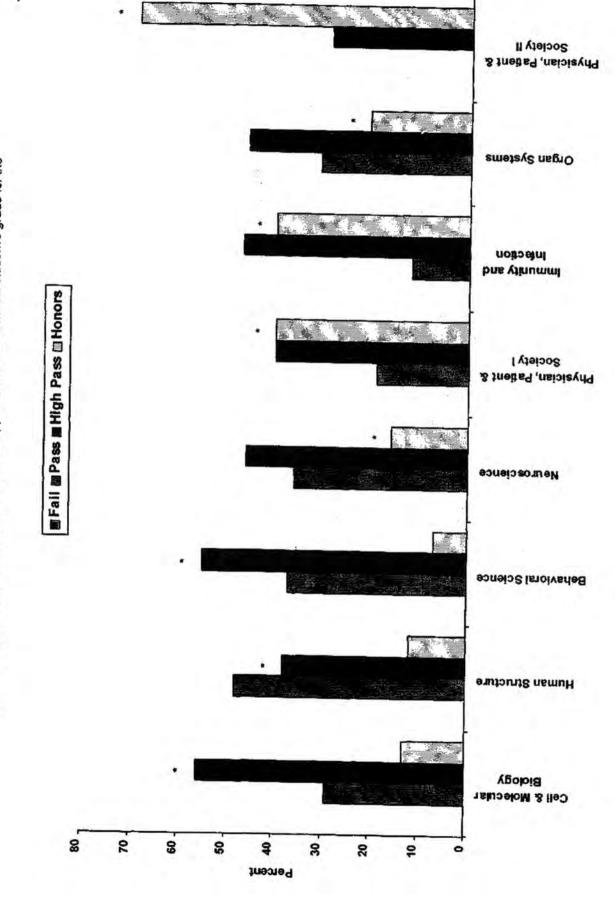

students are introduced to the relevant physiology, pharmacology and pathology for the system.

# Blocks 5 and 8 - Year 1 and 2 of Physician, Patient and Society (33 weeks each year)

The curricular content of this two-year course is integrated with the students' early clinical experience and their introduction to interviewing and physical diagnosis skills. Lecture topics include; medical ethics and humanities, managed care issues epidemiology, statistics, clinical outcomes and substance use disorders.

Class of 2002 Grade Distribut Histogram of Basic Sciences For

**Catherine Cansino** 

This Histogram shows the percentage of students who received a grade of Fail, Pass, High Pass, or Honors, respectively for each class. The asterisk (\*) indicates the individual student's grade for the





| <text></text>