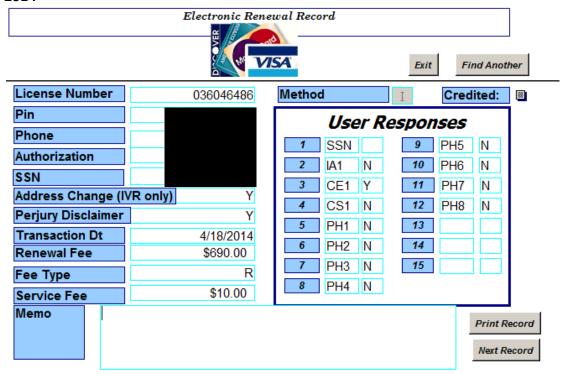

# **NELSON J LEHRER MD**

# 036046486

# 2008



## 2011



### 2014



# 336013013

# 2008



### 2011



# 2014



# No. 46 486

Application for Registration as

MELSON J. LEHRER, M.D.

| .00 Applicat                           |                   | 2 2 3      | 1       | 10, 20 |
|----------------------------------------|-------------------|------------|---------|--------|
| ee received_                           | 71.15             | 1. 6.      |         | ., 19. |
| Preliminary Education                  | on.               | 1.5        |         | ., 19. |
| Diploma verified                       |                   |            |         |        |
| Diploma returned                       |                   |            |         | , 19.  |
| Ву                                     | 200               |            | Express |        |
| (\$50) received