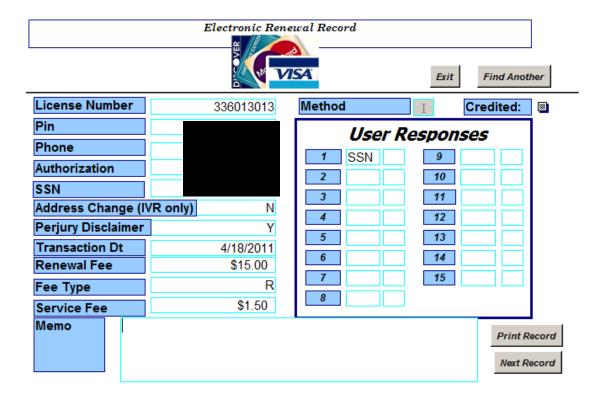

# **NELSON J LEHRER MD**

# 036046486

# 2008



## 2011



### 2014



# 336013013

# 2008



### 2011



# 2014



# No. 46 486

Application for Registration as

MELSON J. LEHRER, M.D.

| .00 Applicat                           |                   | 2 2 3      | 1       | 10, 20 |
|----------------------------------------|-------------------|------------|---------|--------|
| ee received_                           | 71.15             | 1. 6.      |         | ., 19. |
| Preliminary Education                  | on.               | 1.5        |         | ., 19. |
| Diploma verified                       |                   |            |         |        |
| Diploma returned                       |                   |            |         | , 19.  |
| Ву                                     | 200               |            | Express |        |
| (\$50) received                        | Fee