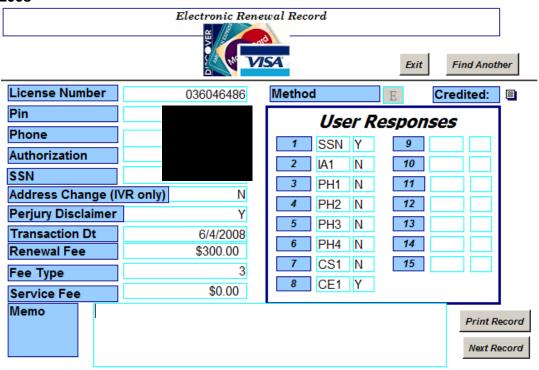

# **NELSON J LEHRER MD**

# 036046486

# 2008



## 2011



### 2014



# 336013013

# 2008



### 2011



# 2014



# No. 46 486

Application for Registration as

MELSON J. LEHRER, M.D.

| .00 Applicat                           |                   | 2 2 3      | 1       | 10, 20 |
|----------------------------------------|-------------------|------------|---------|--------|
| ee received_                           | 71.15             | 1. 6.      |         | ., 19. |
| Preliminary Education                  | on.               | 1.5        |         | ., 19. |
| Diploma verified                       |                   |            |         |        |
| Diploma returned                       |                   |            |         | , 19.  |
| Ву                                     | 200               |            | Express |