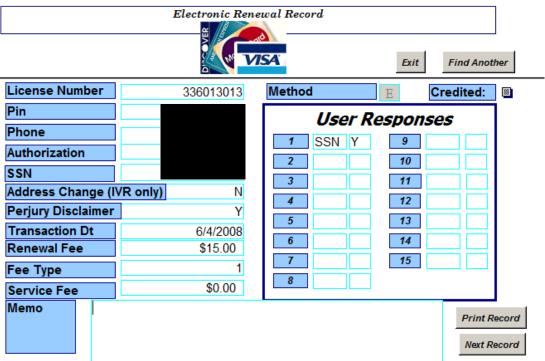

# **NELSON J LEHRER MD**

# 036046486

# 2008



## 2011



### 2014



# 336013013

# 2008



### 2011



# 2014



# No. 46 486

Application for Registration as

MELSON J. LEHRER, M.D.

| .00 Applicat                           |                   | 2 2 3      | 1       | 10, 20 |
|----------------------------------------|-------------------|------------|---------|--------|
| ee received_                           | 71.15             | 1. 6.      |         | ., 19. |
| Preliminary Education                  | on.               | 1.5        |         | ., 19. |
| Diploma verified                       |                   |            |         |        |
| Diploma returned                       |                   |            |         | , 19.  |
| Ву                                     | 200               |            | Express |        |
| (\$50) received