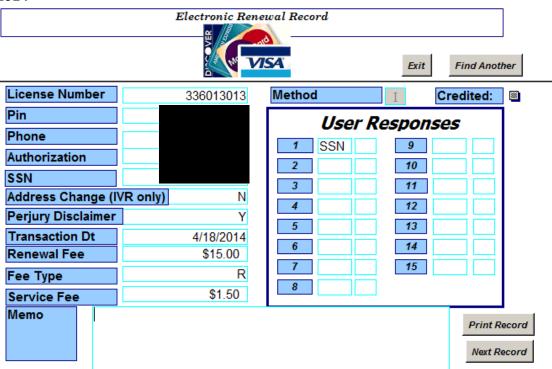

# **NELSON J LEHRER MD**

# 036046486

# 2008



## 2011



### 2014



# 336013013

# 2008



### 2011



# 2014



# No. 46 486

Application for Registration as

MELSON J. LEHRER, M.D.

| .00 Applicat                           |                   | 2 2 3      | 1       | 10, 20 |
|----------------------------------------|-------------------|------------|---------|--------|
| ee received_                           | 71.15             | 1. 6.      |         | ., 19. |
| Preliminary Education                  | on.               | 1.5        |         | ., 19. |
| Diploma verified                       |                   |            |         |        |
| Diploma returned                       |                   |            |         | , 19.  |
| Ву                                     | 200               |            | Express |        |
| (\$50) received                        | Fee               |