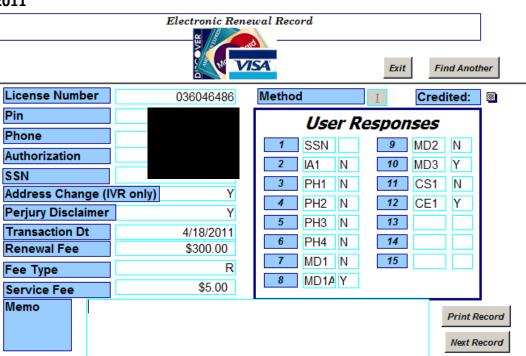

# **NELSON J LEHRER MD**

# 036046486

# 2008



## 2011



### 2014



# 336013013

# 2008



### 2011



# 2014



# No. 46 486

Application for Registration as

MELSON J. LEHRER, M.D.

| .00 Applicat                           |                   | 2 2 3      | 1       | 10, 20 |
|----------------------------------------|-------------------|------------|---------|--------|
| ee received_                           | 71.15             | 1. 6.      |         | ., 19. |
| Preliminary Education                  | on.               | 1.5        |         | ., 19. |
| Diploma verified                       |                   |            |         |        |
| Diploma returned                       |                   |            |         | , 19.  |
| Ву                                     | 200               |            | Express |        |
| (\$