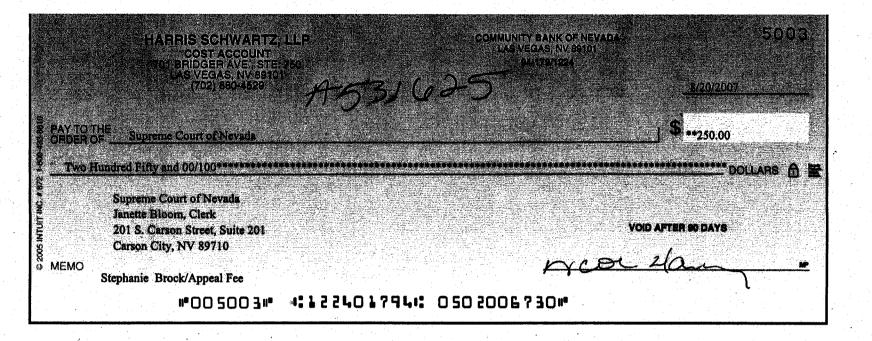

## PLAINTIFFS' NOTICE OF FILING CASH COST BOND

NOTICE IS HEREBY GIVEN that Plaintiffs, NICOLE HANLEY, As Special Administratrix of the Estate of STEPHANIE T. BROCK, Deceased; KERRY D. BROCK SR., Individually, and as heir of the Estate of STEPHANIE T. BROCK, Deceased; KERRY D. BROCK, SR, as parent and natural guardian of KERRY DEWAYNE BROCK, JR., a minor, individually and as heir to the Estate of STEPHANIE T. BROCK, Deceased; KERRY D. BROCK, SR, as parent and natural guardian of MAHOGANY THERESE CHALIZE BIAS, a minor, individually and as heir to the Estate of STEPHANIE T. BROCK, Deceased, by and through their counsel, RALPH A. SCHWARTZ, ESQ., of HARRIS SCHWARTZ, has posted cash (check) in the amount of \$250.00 for the costs of appeal pursuant to Nevada Rule of Appellate Procedure 7.