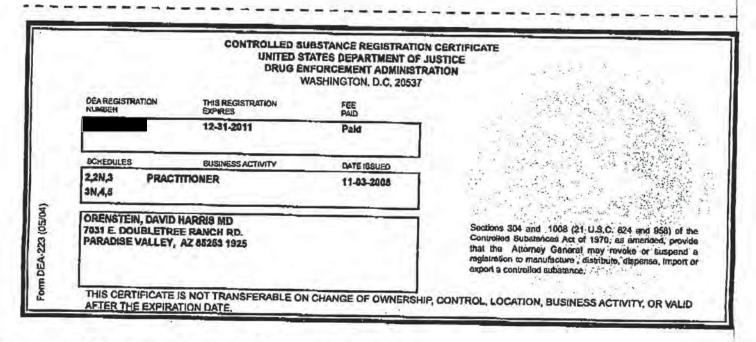

|      |                      |                        |
| Prescription Only Drugs<br>Prescription Devices                                                                                              |      |                      |                        |
| Dispensing location information correct                                                                                                      | 0    | Copy of DEA attached | Remove this location   |
| Physician's Signature:                                                                                                                       | 4- 1 | Mensk ms             | Date:6/21/2011         |

ORENSTEIN

DEA Certificate

Page 1 of 1





9545 E. Doubletree Ranch Road . Scottsdale, Arizona 85258 Telephone: (480) 551-2700 . Fax (480) 551-2704
Website: www.azmd.gov

DISPENSING PHYSICIAN ANNUAL RENEWAL FORM MEDICAL BOARD

\*\* Please Type or Print \*\*

PHYSICIAN NAME: David Harris Orenstein, MD

MD LICENSE #: 15128

SPECIALTY: OB/GYN

Renewal Registration (\$150) (Renewal & fee must come together postmarked or faxed by 6/30)

- Confirm ALL locations below where you will be dispensing prescription drugs, devices and controlled substances.
   (For each location, place a check mark to verify address and schedule of drugs dispensed from each location are correct)
- Include a copy of your DEA license if you are requesting dispensing of controlled substances at any location.
- Blank form attached to add additional locations

####