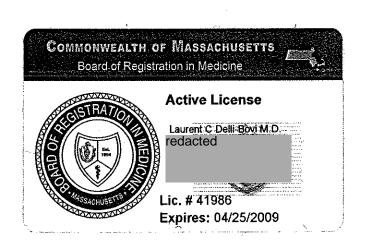

# COMMONWEALTH OF MASSACHUSETTS BOARD OF REGISTRATION IN MEDICINE William F. Weld, Governor

Andrew G. Bodnar, M.D., J.D. Chairman

**ISSUES THIS LICENSE TO** 

LAURENT C DELLI-BOVI M.D. redacted

AS A REGISTERED PHYSICIAN 04/25/93 41986 1034648

#### ISSUES THIS LICENSE TO

LAURENT C DELLI-BOVI M.D. redacted

AS A REGISTERED PHYSICIAN

41986

04/25/97

REGIST, RATION NO.

EXPIRATION DATE

DEPARTMENT OF PUBLIC HEALTH, DIVISION OF FOOD AND DRUGS 305 SOUTH STREET, JAMAICA PLAIN, MA. 02130