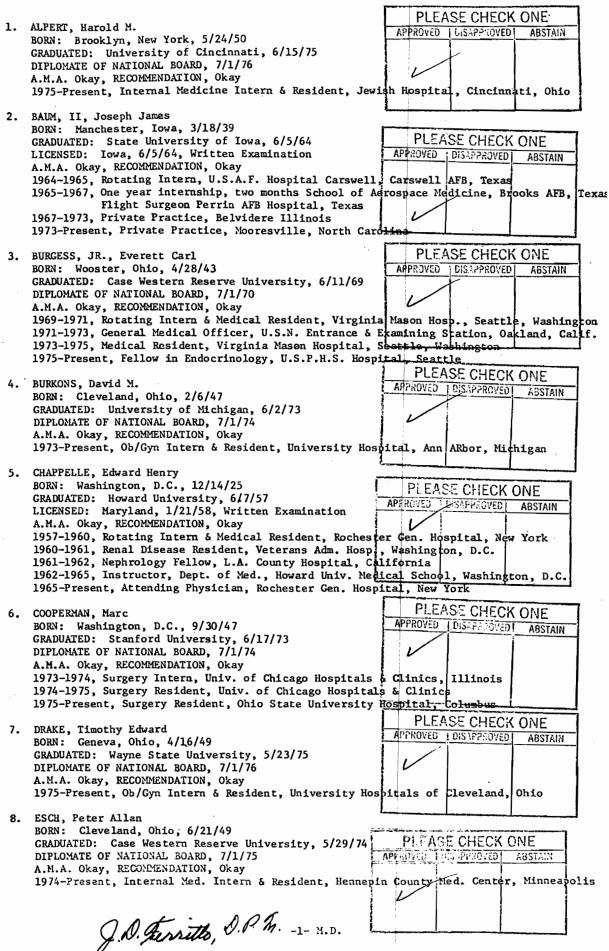

| 1.        | Name David M. Burkons 2. Place of birth CICK                                                            | cland, Ohia              |
|-----------|---------------------------------------------------------------------------------------------------------|--------------------------|
|           | Address 2088 Georgetown Blud 48:05 Date of birth 2/4                                                    | /1947                    |
| 3         | Ann Arbod Michigan Shuken 14ts Ch                                                                       | uyuhoga                  |
|           | Where certificate is to be sent <u>2088</u> <u>Georgetown Blvd</u>                                      |                          |
|           | Ann Arbur Mich 48105                                                                                    |                          |
| 5:        | Name and Location of Institution Attended and Degree Received. Period and Date of Study.                |                          |
|           | Ohio State Univ B.A 10/05 -                                                                             | a/lag                    |
|           |                                                                                                         |                          |
|           | Ohio State Medical Board issued Certificate of Preliminary Education No. <u>5373</u>                    | <u>3 on 5/3/77 /</u>     |
| 6.        | B. MEDICAL EDUCATION                                                                                    |                          |
|           | Was granted a diploma by UNIV, OF Michigun                                                              | , located at             |
|           | (Name of Medical Contege)<br>Ann Arbor, State of Michigan, on the 200 day of _                          | June , 1923              |
| <u></u> 7 | 7. I have made application to the following State Examining and Licensing operation and the             | Michiann                 |
|           | 3/76 by Netl Goard Pled Ex                                                                              | aminers of               |
|           | (Give names of states and dates of application; indicate whether by reciprocity or written examination) | Resur. de                |
|           |                                                                                                         | There                    |
|           | and received a certificate from each except as follows:                                                 |                          |
|           |                                                                                                         | y of Michigan            |
| 8.        | 8. Time of practice 1/13 to present at Universit                                                        | 9 al Michigan            |
|           | Hospital's Ann Arbor, Michigan.                                                                         |                          |
|           |                                                                                                         |                          |
|           | ·                                                                                                       | /                        |
|           |                                                                                                         | V                        |
| 9         | 9. Has any license entitling you to practice in any foreign country or in any state or territory of     | f the United States been |
|           | suspended or revoked? No(Answer yes or no)                                                              |                          |
|           | If so specify:                                                                                          |                          |
|           | Have you ever been or are you now addicted to the use of drugs or alcohol?                              | (Date)                   |
|           | Have you ever found it necessary to surrender your narcotic license?                                    | (Yes or No)              |
|           | Have you ever been convicted of a violation of a Federal Law, State Law or a municipal ord              | (Yes or No)              |
|           | Ma                                                                                                      |                          |
|           | traffic violation? (Yes or No)                                                                          |                          |
|           | If so, give full particulars:(Offense)                                                                  | /                        |
|           | (Place) (Disposition) (C                                                                                | Date of Disposition)     |
| 10        | 0. PHYSICAL DESCRIPTION OF APPLICANT                                                                    |                          |
|           | Color of Hair A Color of Eyes H                                                                         | eight <u>6'3/2''</u>     |
|           | - Stout-                                                                                                |                          |
|           | Medium Weight 225 Marks                                                                                 |                          |
|           | Thin-<br>(Cross out words not answering description)                                                    |                          |
|           |                                                                                                         |                          |
|           |                                                                                                         |                          |
|           |                                                                                                         |                          |