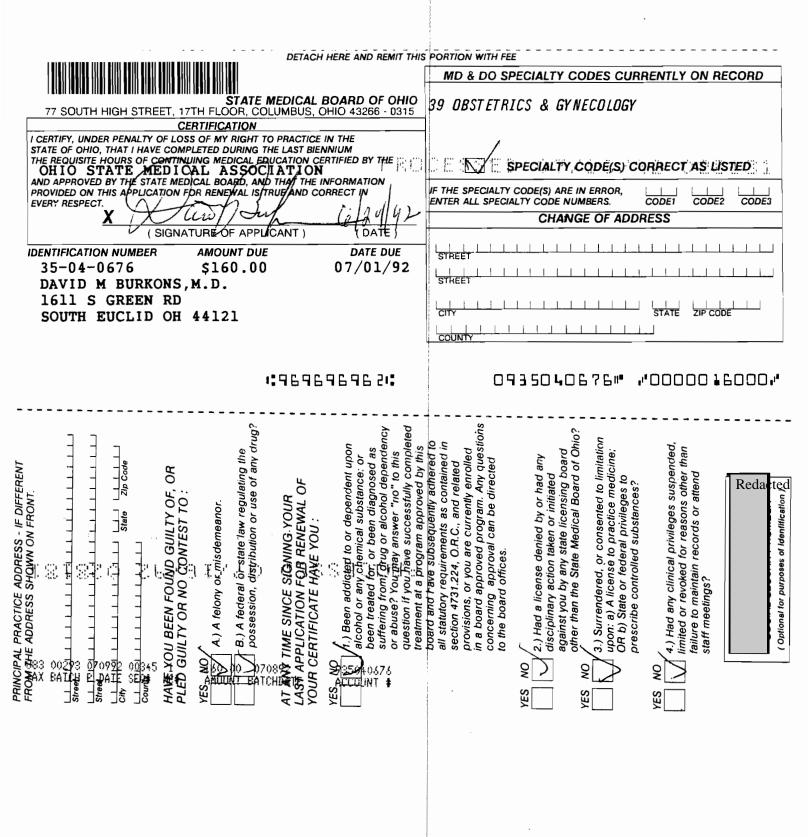

d to all statuatory re-<br>quiraments as contained in Section 4731,224, O.R.C., and<br>related provisions; or are currently enrolled in a Board approved<br>program. |                                                                   | med is a c<br>subsub-cus                                                                                                               | state or federal privileges to prescribe<br>nical privileges suspended or revoked fo<br>alntain records or attend staff meetings                                                                                                                                                                                             | controlled<br>or other than                                                                            |

.



DETACH HERE AND REMIT THIS PORTION WITH FEE MD & DO SPECIALTY CODES CURRENTLY ON RECORD STATE MEDICAL BOARD OF OHIO 17TH FLOOR, COLUMBUS, OHIO 43266 - 0315 OBG OBSTETRICS & GYNECOLOGY 77 SOUTH HIGH STREET. CERTIFICATION I CERTIFY, UNDER PENALTY OF LOSS OF MIT BIGHT TO PRACTICE IN THE STATE OF OHIO, THAT I HAVE COMPLETED OR WILL HAVE COMPLETED DURING THE 1992-1994 BIENNIUM THE REQUISITE FOURS OF COMUNUIN EDUCATION S TO SPECIALTY CODELS STED MARF BY THE CONTROL BY THE STATE MEDICAL BOARD, AND APPROVED BY THE STATE MEDICAL BOARD, PROVIDED ON THIS APPLICATION FOR RENEWAL HE INFORMATION AND THAT IF CORRECTIONS ARE NECESSARY, PLEASE D CORRECT IN EVERY TRUE ENTER ALL SPECIALTY CODES. CODE2 RESPECT. CODE1 CODE3 194 G REPORT ANY CHANGE OF ADDRESS (DATE) ( SIGNATURE OF APPLICANT ) DATE DUE **IDENT