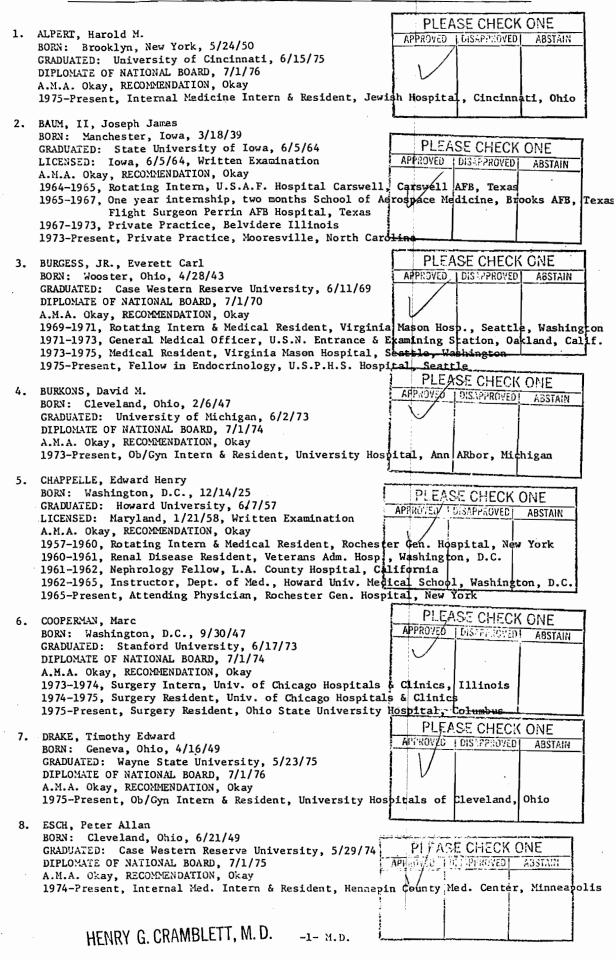

| 1.        | Name David M. Burkons 2. Place of birth CICK                                                            | cland, Ohia              |
|-----------|---------------------------------------------------------------------------------------------------------|--------------------------|
|           | Address 2088 Georgetown Blud 48:05 Date of birth 2/4                                                    | /1947                    |
| 3         | Ann Arbod Michigan Shuken 14ts Ch                                                                       | uyuhoga                  |
|           | Where certificate is to be sent <u>2088</u> <u>Georgetown Blvd</u>                                      |                          |
|           | Ann Arbur Mich 48105                                                                                    |                          |
| 5:        | Name and Location of Institution Attended and Degree Received. Period and Date of Study.                |                          |
|           | Ohio State Univ B.A 10/05 -                                                                             | a/lag                    |
|           |                                                                                                         |                          |
|           | Ohio State Medical Board issued Certificate of Preliminary Education No. <u>5373</u>                    | <u>3 on 5/3/77 /</u>     |
| 6.        | B. MEDICAL EDUCATION                                                                                    |                          |
|           | Was granted a diploma by UNIV, OF Michigun                                                              | , located at             |
|           | (Name of Medical Contege)<br>Ann Arbor, State of Michigan, on the 200 day of _                          | June , 1923              |
| <u></u> 7 | 7. I have made application to the following State Examining and Licensing operation and the             | Michiann                 |
|           | 3/76 by Netl Goard Pled Ex                                                                              | aminers of               |
|           | (Give names of states and dates of application; indicate whether by reciprocity or written examination) | Resur. de                |
|           |                                                                                                         | There                    |
|           | and received a certificate from each except as follows:                                                 |                          |
|           |                                                                                                         | y of Michigan            |
| 8.        | 8. Time of practice 1/13 to present at Universit                                                        | 9 al Michigan            |
|           | Hospital's Ann Arbor, Michigan.                                                                         |                          |
|           |                                                                                                         |                          |
|           | ·                                                                                                       | /                        |
|           |                                                                                                         | V                        |
| 9         | 9. Has any license entitling you to practice in any foreign country or in any state or territory of     | f the United States been |
|           | suspended or revoked? No(Answer yes or no)                                                              |                          |
|           | If so specify:                                                                                          |                          |
|           | Have you ever been or are you now addicted to the use of drugs or alcohol?                              | (Date)                   |
|           | Have you ever found it necessary to surrender your narcotic license?                                    | (Yes or No)              |
|           | Have you ever been convicted of a violation of a Federal Law, State Law or a municipal ord              | (Yes or No)              |
|           | Ma                                                                                                      |                          |
|           | traffic violation? (Yes or No)                                                                          |                          |
|           | If so, give full particulars:(Offense)                                                                  | /                        |
|           | (Place) (Disposition) (C                                                                                | Date of Disposition)     |
| 10        | 0. PHYSICAL DESCRIPTION OF APPLICANT                                                                    |                          |
|           | Color of Hair A Color of Eyes H                                                                         | eight <u>6'3/2''</u>     |
|           | - Stout-                                                                                                |                          |
|           | Medium Weight 225 Marks                                                                                 |                          |
|           | Thin-<br>(Cross out words not answering description)                                                    |                          |
|           |                                                                                                         |                          |
|           |                                                                                                         |                          |
|           |                                                                                                         |                          |