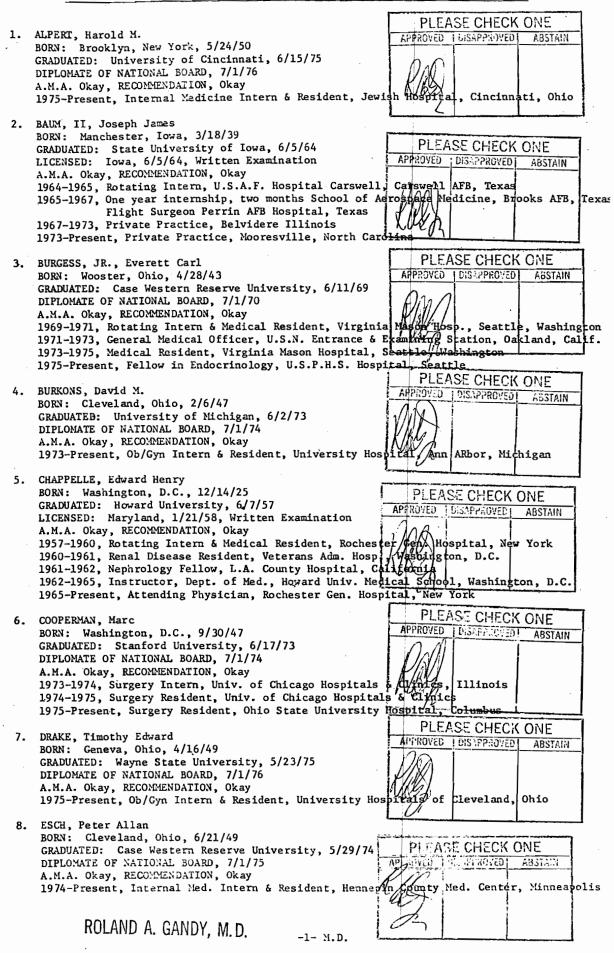

| 1.        | Name David M. Burkons 2. Place of birth CICK                                                            | cland, Ohia              |
|-----------|---------------------------------------------------------------------------------------------------------|--------------------------|
|           | Address 2088 Georgetown Blud 48:05 Date of birth 2/4                                                    | /1947                    |
| 3         | Ann Arbod Michigan Shuken 14ts Ch                                                                       | uyuhoga                  |
|           | Where certificate is to be sent <u>2088</u> <u>Georgetown Blvd</u>                                      |                          |
|           | Ann Arbur Mich 48105                                                                                    |                          |
| 5:        | Name and Location of Institution Attended and Degree Received. Period and Date of Study.                |                          |
|           | Ohio State Univ B.A 10/05 -                                                                             | a/lag                    |
|           |                                                                                                         |                          |
|           | Ohio State Medical Board issued Certificate of Preliminary Education No. <u>5373</u>                    | <u>3 on 5/3/77 /</u>     |
| 6.        | B. MEDICAL EDUCATION                                                                                    |                          |
|           | Was granted a diploma by UNIV, OF Michigun                                                              | , located at             |
|           | (Name of Medical Contege)<br>Ann Arbor, State of Michigan, on the 200 day of _                          | June , 1923              |
| <u></u> 7 | 7. I have made application to the following State Examining and Licensing operation and the             | Michiann                 |
|           | 3/76 by Netl Goard Pled Ex                                                                              | aminers of               |
|           | (Give names of states and dates of application; indicate whether by reciprocity or written examination) | Resur. de                |
|           |                                                                                                         | There                    |
|           | and received a certificate from each except as follows:                                                 |                          |
|           |                                                                                                         | y of Michigan            |
| 8.        | 8. Time of practice 1/13 to present at Universit                                                        | 9 al Michigan            |
|           | Hospital's Ann Arbor, Michigan.                                                                         |                          |
|           |                                                                                                         |                          |
|           | ·                                                                                                       | /                        |
|           |                                                                                                         | V                        |
| 9         | 9. Has any license entitling you to practice in any foreign country or in any state or territory of     | f the United States been |
|           | suspended or revoked? No(Answer yes or no)                                                              |                          |
|           | If so specify:                                                                                          |                          |
|           | Have you ever been or are you now addicted to the use of drugs or alcohol?                              | (Date)                   |
|           | Have you ever found it necessary to surrender your narcotic license?                                    | (Yes or No)              |
|           | Have you ever been convicted of a violation of a Federal Law, State Law or a municipal ord              | (Yes or No)              |
|           | Ma                                                                                                      |                          |
|           | traffic violation? (Yes or No)                                                                          |                          |
|           | If so, give full particulars:(Offense)                                                                  | /                        |
|           | (Place) (Disposition) (C                                                                                | Date of Disposition)     |
| 10        | 0. PHYSICAL DESCRIPTION OF APPLICANT                                                                    |                          |
|           | Color of Hair A Color of Eyes H                                                                         | eight <u>6'3/2''</u>     |
|           | - Stout-                                                                                                |                          |
|           | Medium Weight 225 Marks                                                                                 |                          |
|           | Thin-<br>(Cross out words not answering description)                                                    |                          |
|           |                                                                                                         |                          |
|           |                                                                                                         |                          |
|           |                                                                                                         |                          |