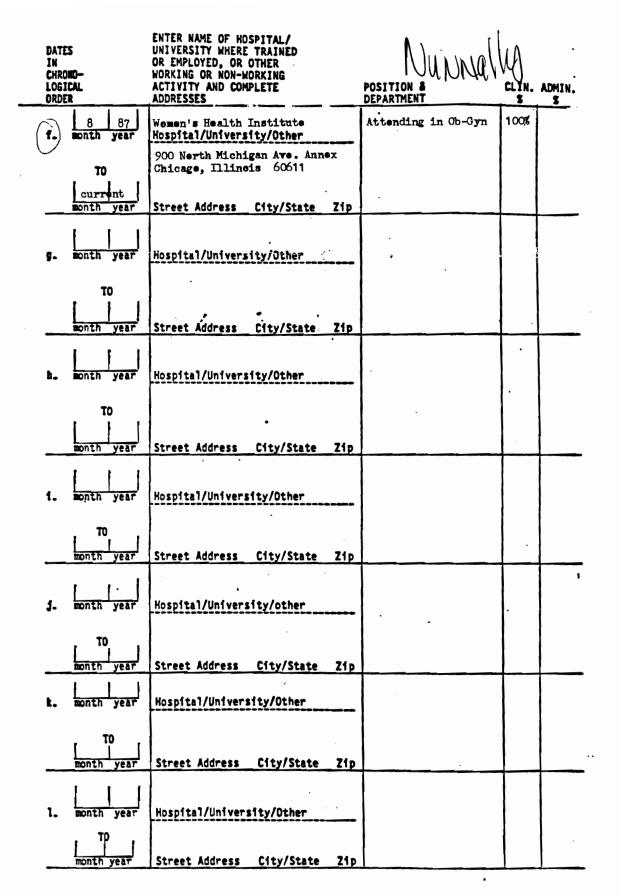

L.D.M. allyMD

•

List ALL activities in chronological order from the date of medical school graduation to the present time using MONTH and YEAR. For any non-working time you must state on the resume exactly what your activities were, such as 'vacation" or "looking for residency program", as well as your permanent address for this period. For any time in which you worked for an "emergency medical group" or did locum tenens you must list all hospitals where you worked. It in private practice, indicate the hospitals where you hold or have held privileges and include complete addresses. Failure to include complete addresses will result in delay in processing your application. DO NOT SUBSTITUTE ANY OTHER RESUME FOR THIS FORM. Be sure to indicate the percentage of working time spent in clinical and administrative duties. If you require more space attach separate sheets.

| seve accach separate s      |                                                                              | Λι                         |                  |
|-----------------------------|------------------------------------------------------------------------------|----------------------------|------------------|
| DATES<br>IN                 | ENTER NAME OF HOSPITAL/<br>UNIVERSITY WHERE TRAINED<br>OR EMPLOYED, OR OTHER | Nyni                       | VAIN             |
| CHROND-<br>LOGICAL<br>ORDER | WORKING OR NON-WORKING<br>ACTIVITY AND COMPLETE<br>ADDRESSES                 | POSITION &<br>DEPARTMENT   | CLIN. ADMIN.     |
| a. month year               | University of Chicage Hesp & Clin<br>Kospital/University/Other               | Resident in<br>Ob-Gyn      | 100%             |
| TO<br>I I I                 | 5841 S. Maryland Ave.<br>Chicage, Illinois 60637                             |                            |                  |
| 7 83<br>month year          | Street Address City/State Zip                                                |                            |                  |
| b month year                | Michael Reese Heapital & Med. Cn<br>Hospital/University/Other                | Attending in<br>tr. Ob-Gyn | 100%             |
| TO                          | Lake Shere Drive and 31st Street<br>Chicage, Illineis 60616                  |                            |                  |
| month year                  | Street Address - City/State Zip                                              | ·                          |                  |
| c. month year               | Northwest Community Hespital<br>Hospital/University/Other                    | Attending in Ob-Gyn        | 1005             |
| то<br>I t. f                | 800 West Central Road<br>Arlington Height, Illinois 60005                    |                            |                  |
| 7 84<br>month year          | Street Address City/State Zip                                                |                            |                  |
| d. month year               | Michael Reese Health Plan (HMO)<br>Hospital/University/Other                 | Attending in Ob-Gyn        | 100%             |
|                             | 2545 S. King Drive<br>Chicage, Illineis 60616                                |                            |                  |
| 8 87<br>month year          | Street Address City/State Zip                                                |                            |                  |
| e. month year               | M. Eisenberg, M.D.<br>P. Camara, M.D.<br>Hospital/University/Other           | Private Practice<br>Ob-Gyn | 100%             |
| TO                          | 125 East Lake Cook Road Suite 110<br>Buffalo Greve, Illinois 60090           |                            |                  |
| 7 81<br>month year          | Street Address City/State Zip                                                |                            | <u> </u>         |
|                             |                                                                              |                            | TAIE             |
|                             | ~ •                                                                          |                            | JAN IQ PH 2.     |
|                             |                                                                              |                            | TATE MEDICAL FOR |
|                             |                                                                              |                            |                  |