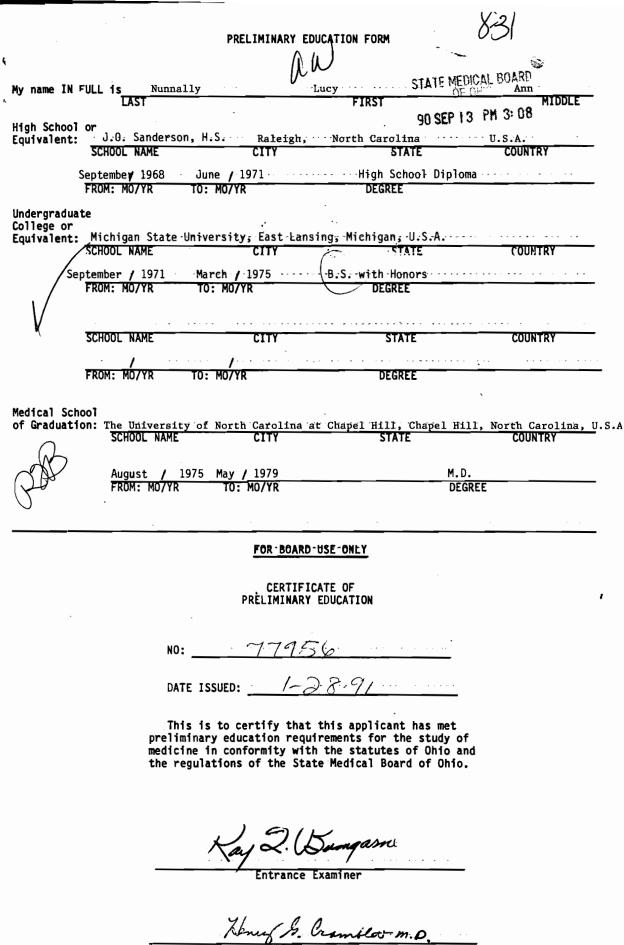

| STATE MEDICAL BOARD OF OHIO AFP-SENT<br>REQUEST FOR APPLICATION-FORMS 9/14/90                                                                                                    |
|----------------------------------------------------------------------------------------------------------------------------------------------------------------------------------|
| PLEASE-TYPE-OR-PRINT-CLEARLY STATE MEDICAL BOARD                                                                                                                                 |
| , I hereby submit the following information in order to receive an application for licensure.                                                                                    |
| NAME: Nunnally Lucy Ann<br>LAST (Surname) FIRST MIDDLE SUFFIX (Jr.,II)                                                                                                           |
| ADDRESS: 4923 South Kimbark Avenue Chicago Illinois 60615-2954 U.S.A.<br>STREET & NUMBER CITY STATE ZIP COUNTRY                                                                  |
| TELEPHONE: BUSINESS: (312) 440-5170<br>AREA CODE & NUMBER<br>AREA CODE & NUMBER<br>AREA CODE & NUMBER                                                                            |
| AREA CODE & NUMBER AREA CODE & NUMBER<br>FIRTH DATE: 11/12/53 BINTH PLACE: Norfolk, Virginia, U.S.A.                                                                             |
| MO/DAY/YR CITY STATE COUNTRY                                                                                                                                                     |
| MEDICAL - EDUCATION                                                                                                                                                              |
| MEDICAL SCHOOL<br>OF GRADUATION: The University of North Carolina at Chapel Hill Chapel Hill, North Carolina 27612<br>SCHOOL NAME STREET ADDRESS CITY STATE COUNTRY              |
| Aug / 25 / 1975 May /13 / 1979 M.O.<br>FROM: MO/DAY/YR TO: MO/DAY/YR DEGREE RECEIVED DATE RECEIVED: MO/DAY/YR                                                                    |
| OTHER MEDICAL<br>SCHOOLS<br>ATTENDED: None                                                                                                                                       |
| (IF "NONE SCHOOL NAME STREET ADDRESS CITY STATE COUNTRY<br>ENTER "NONE")                                                                                                         |
| FROM: MO/DAY/YR TO: MO/DAY/YR REASON EDUCATION NOT COMPLETED AT THIS SCHOOL                                                                                                      |
| SCHOOL NAME STREET ADDRESS CITY STATE COUNTRY                                                                                                                                    |
| / / / / / / / / / / / / / / / / / / /                                                                                                                                            |
| E.C.F.M.G. CERTIFICATE: YES NO X NUMBER DATE ISSUED / /                                                                                                                          |
| FIFTH PATHWAY                                                                                                                                                                    |
| FIFTH PATHWAY PROGRAM AT: AFFILIATED WITH:                                                                                                                                       |
| (IF "NONE", HOSPITAL OR INSTITUTION AFFILIATED WITH: NAME OF MEDICAL SCHOOL<br>ENTER "NONE)                                                                                      |
| ADDRESS: DATE: / / //                                                                                                                                                            |
| QUALIFYING EXAM TAKEN:                                                                                                                                                           |
| POSTGRADUATE - TRAINING                                                                                                                                                          |
| LIST ALL POSTGRADUATE TRAINING (INTERNSHIP, RESIDENCY OR CLINICAL FELLOWSHIP), UNDERTAKEN IN THE<br>U.S. OR CANADA. IF ADDITIONAL SPACE IS NEEDED, PLEASE ATTACH AN EXTRA SHEET. |
| HOSPITAL ( <u>The University of Chicago Hospitals and Clinics, 5841 S. Maryland Ave. Chicago, 111.</u><br>NAME STREET ADDRESS CITY STATE                                         |
| POSIFICM: Intern DEPARTMENT: Ob/Gyn DATE: June / 1979 June / 1980<br>FROM: MO/YR TO: MO/YR                                                                                       |
| HOSPITALE The University of Chicago Hospitals and Clinics, Chicago, Illinois 60637<br>NAME STREET ADDRESS CITY STATE                                                             |
| POSITION: <u>Resident</u> DEPARTMENT: <u>Ob/Gyn</u> DATE: July/1980 June/1983<br>FROM: MO7YR TO: MO7YR                                                                           |
| HOSPITAL:                                                                                                                                                                        |
| POSITION: DEPARTMENT:DATE: ////////////////////////////////////                                                                                                                  |
| HOSPITAL:                                                                                                                                                                        |
| POSITION: DEPARTMENT: DATE: / /                                                                                                                                                  |