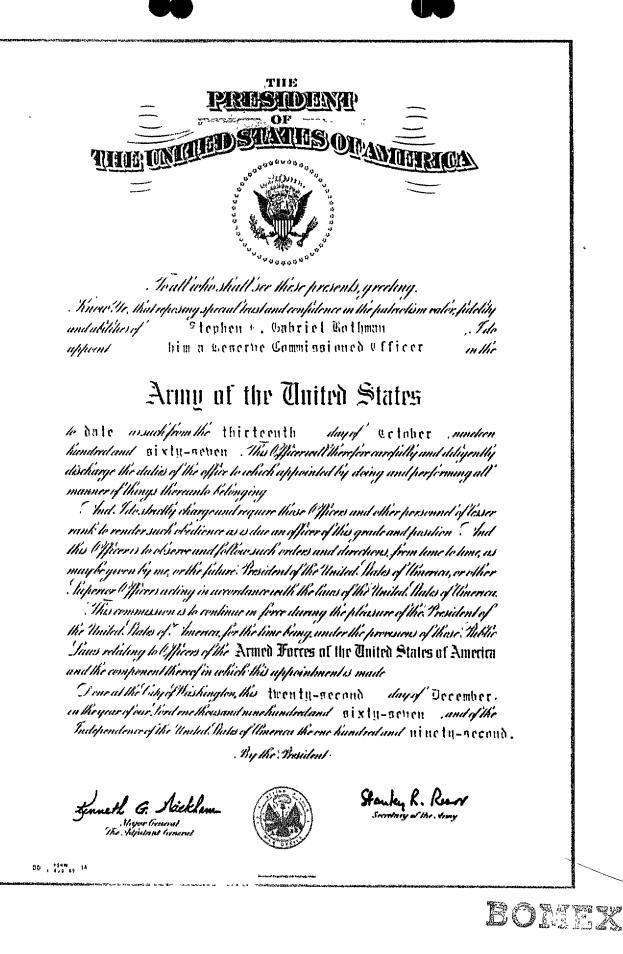

#### APPLICATION INSTRUCTIONS (Read Carefully)

In addition to the appropriate completion of the applicable sections of this application, the applicant will submit the following:

- 1 Evidence of name and date of birth (a) a photocopy of birth certificate, or (b) an original Certificate of Naturalization; or (c) other documentary evidence for consideration (Visa, green card, Passport, etc.)
- 2 Certified evidence of any legal name changes other than that shown on certificates filed in accordance with paragraph 1 above, (e.g., marriage certificate)
- 3 Photocopy of M.D Degree Diploma, OR M B., B S Degree Diploma for foreign graduates.
- 4 Photocopy of the DD 214 Form of release from the U.S military or public health service. OR, if currently serving, have attached herewith a letter from any Commanding Officer setting forth the dates of active duty, assignments, and anticipated date of release from active duty.
- 5 Photocopies of any certificates awarded by any of the American medical specialty boards.
- 6 Photocopies of all certificates awarded upon completion of any internship, residency, fellowship or other post-graduate medical education undertaken in United States or Canadian hospitals, OR letters of certification of partial, past, or current training.