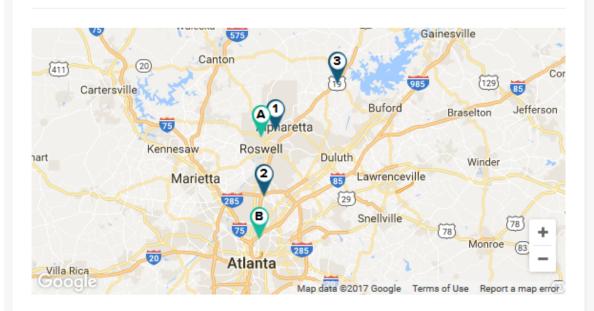

### **Practices**

A

Robert L Hendley MD 11050 Crabapple Rd Ste 107C Roswell, GA 30075

o B

Summit Medical Associates 1874 Piedmont Ave NE Ste 500E Atlanta, GA 30324

#### **Hospital Affiliations**

• 1

North Fulton Hospital 3000 Hospital Blvd Roswell, GA 30076

• 2

Northside Hospital 1000 Johnson Ferry Rd NE Atlanta, GA 30342

• 3

Northside Hospital Forsyth 1200 Northside Forsyth Dr Cumming, GA 30041