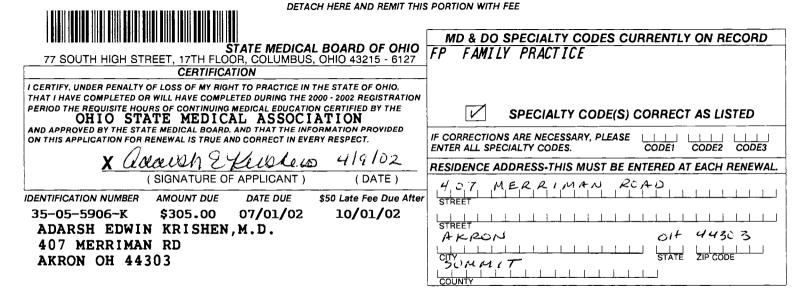

|    |                                                                         | 65 SOUTH F                                             | SES MUST B<br>DICAL BOAD | E TYPED)<br>RD OF OHIO<br>ET ROOM 51<br>3266-0315 | 0                     |                                        |
|----|-------------------------------------------------------------------------|--------------------------------------------------------|--------------------------|---------------------------------------------------|-----------------------|----------------------------------------|
| 1. | SOCIAL<br>SECURITY<br>NUMBER _                                          | Redacted                                               |                          | ALLUL 17                                          | RESPONSES MUS         | <u>T BE TYPED</u>                      |
| 2. | FULL NAME<br>(Use no<br>initials)                                       | Krishen,<br>LAST (Surname)                             | Ad                       | arsh<br>ST                                        | Edwin<br>MIDDLE       | SUFFIX (Jr., II)                       |
| 3. | NAME<br>(As you pre-<br>fer it<br>inscribed on<br>your Ohio<br>license) | Krishen,                                               | Ad                       | arsh                                              | Edwin                 |                                        |
| 4. | ALTERNATE<br>NAMES<br>(IF "NONE"<br>ENTER<br>"NONE")                    | LAST (Surname)<br>NONE                                 | FI                       | RST                                               | MIDDLE                | SUFFIX (Jr., II)                       |
| 5. | PHYSICAL<br>DESCRIPTION                                                 | LAST (Surname)<br>6'0" 145# Brown<br>HEIGHT WEIGHT HAI | FIRS                     | Green<br>COLOR OF                                 | IDDLE<br>EYES IDENTIF | SUFFIX (Jr., II)<br>None<br>YING MARKS |
| 6. | SEX MALE [3                                                             | X FEMALE []                                            |                          | FOR STAT                                          | ISTICS ONLY (OF       | otional)                               |
| 7. | CITY IN<br>OHIO WHERE<br>YOU PLAN<br>TO PRACTICE:_                      | Akron                                                  | 0.0                      |                                                   | 2010177               |                                        |
|    | D                                                                       | CITY<br>LANS OF PRACTICE:                              | OR<br>Residency          | in Family P                                       | COUNTY                |                                        |
| 8. | SPECIALTY<br>BOARDS<br>(USA, Canada<br>and foreign<br>countries)        | NAME OF<br>SPECIALTY BOARD                             | BOARD CE<br>YES          |                                                   | YEAR<br>CERTIFIED     | COUNTRY                                |
|    |                                                                         |                                                        | []                       | []                                                |                       |                                        |
|    |                                                                         |                                                        | []                       | []                                                |                       |                                        |
|    |                                                                         |                                                        | []                       | []                                                |                       |                                        |
|    |                                                                         |                                                        | [].                      | []                                                |                       |                                        |
|    | FOR OFFICE US                                                           |                                                        |                          | <u>M</u> 335                                      |                       |                                        |
|    |                                                                         | 1.4<br>12-30-1                                         | ( <u>7-</u> k            | 1.57                                              | 165.00 pr 3           | -11                                    |
|    |                                                                         | ***PAPERCLIP (DO NOT                                   | STADLE                   |                                                   |                       | UEDE***                                |