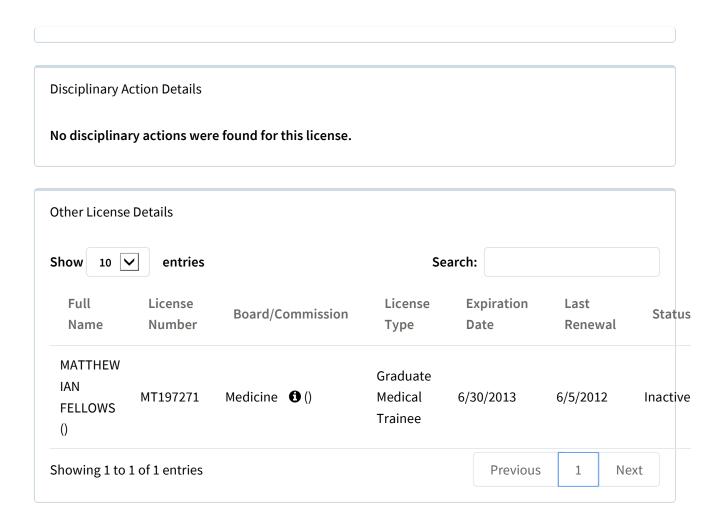

| License Information                                  |            |
|------------------------------------------------------|------------|
| MATTHEW IAN FELLOWS Philadelphia, Pennsylvania 19107 | <b>4</b> + |
| Board/Commission:                                    |            |
| Medicine <b>1</b> ()                                 |            |
| LicenseType:                                         |            |
| Medical Physician and Surgeon                        |            |
| Specialty Type:                                      |            |
| License Number:                                      |            |
| MD448251                                             |            |
| Status:                                              |            |
| Active                                               |            |
|                                                      |            |
| Status Effective Date:                               |            |
| 4/2/2013                                             |            |
| Issue Date:                                          |            |
| 4/2/2013                                             |            |
| Expiration Date:                                     |            |
| 12/31/2018                                           |            |
| Last Renewal:                                        |            |
| 11/25/2016                                           |            |