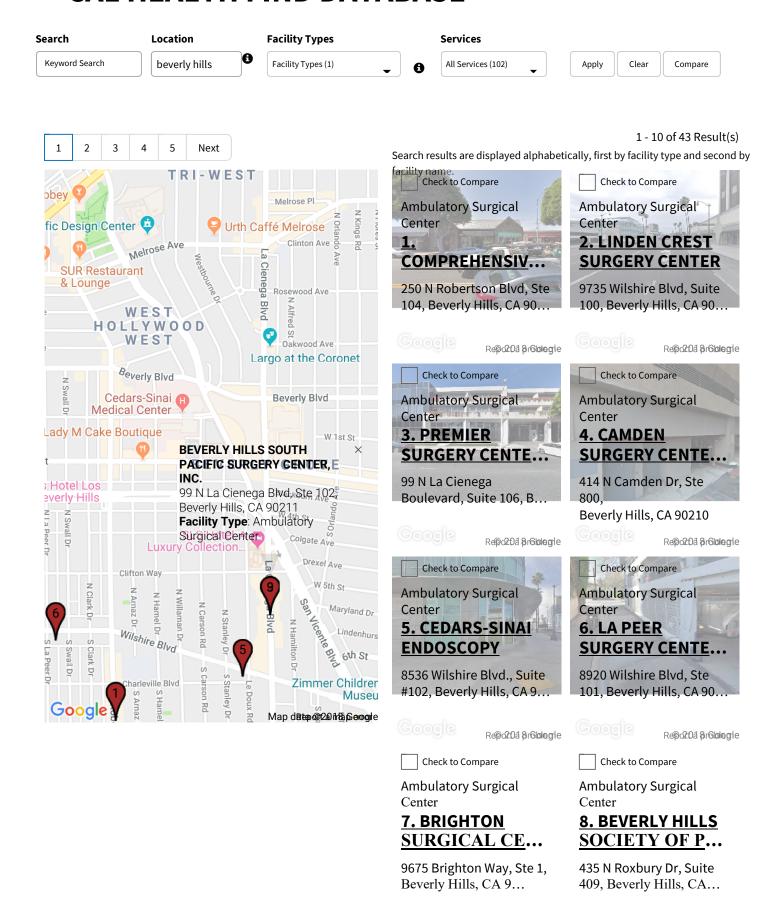

## **CAL HEALTH FIND DATABASE**

Search Result Page 2 of 2

The information displayed in Cal Health Find comes from data recorded in the federal Automated Survey Processing Environment (ASPEN) system and the state Electronic Licensing Management System (ELMS). While the Center for Health Care Quality (CHCQ) strives to ensure its accuracy, CHCQ presents the data as it is recorded in ASPEN and ELMS. Data not maintained by the Center for Health Care Quality's Licensing and Certification Program is not available on Cal Health Find.