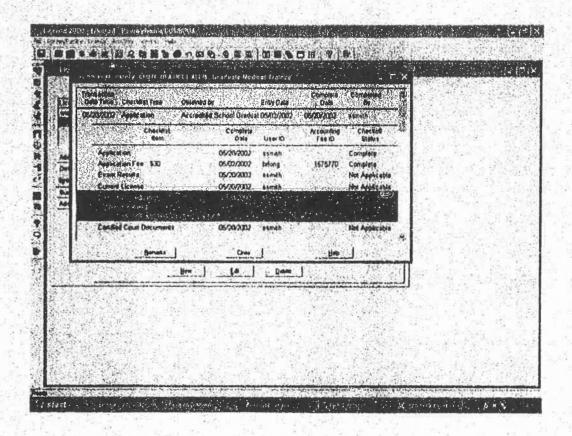

|
| Program Director's Signature Date:                                                                                                                                                                                                   | ury seal ]                                                                                                 |
| BETTIRS COMPLETED FORM DIRECTLY TO THE BOARD IS                                                                                                                                                                                      | OFFICIAL HOSPITAL ESALLOPI                                                                                 |



HSML CANCEL STATE OF A SECURITION OF THE SECURITIES AND A SECURITIES AND A





### United States Medical Licensing Examination™ (USMLE Certified Transcript of Scores

Pennsylvania State Board of Medicine ATTN: Cindy L Warner, Administrator PO Box 2649 Harrisburg, PA 17105-2649

Date of Birth:

Remains for Siege taken by this examinere (and for which results have been reported to date) are shown below. For Steps that span more Then one day, the test date reflects the day on which the examination began. Where numeric scores are reported, there are two scales used and the recommended management passing score ("MP") on each scale is shown in parentheses.

| 13.000000000000000000000000000000000000 |                         |                   | Three-Digit S | core 1      | we Digit S  | core       |               |  |
|-----------------------------------------|------