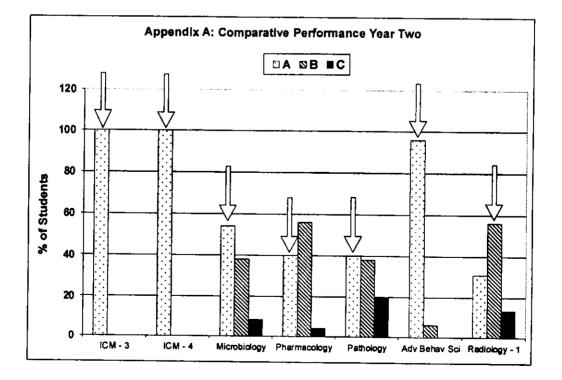

n when there are potential distractions. She is often commended for her

motivation, punctuality, and commitment to follow through on responsibilities. We are confident that Monique is well prepared to continue her educational program, and are pleased to strongly support her application for residency training.

Sincerely,

Paul C. Bunger, Ph.D.,

Dean, Medical Student Affairs <u>Paul.Bunger@usd.edu</u> Attachments:

In compliance with the AAMC Guidelines for Preparation of the MSPE, this letter also includes:

Appendix A – Graphic comparative representation for years one and two.

Appendix B – Graphic comparative representation for year three.

Appendix D – Graphic comparative representation of overall GPA by quartile.

Appendix E – Medical school specific information.

# Monique Yoder





# Monique Yoder





## <u>APPENDIX E – Sanford School of Medicine of The University of South Dakota</u> <u>Class of 2012</u>

The mission statement includes "...to receive a quality broad-based medical education with an emphasis on Family Medicine. The curriculum is to be established to encourage graduates to serve people living in medically underserved areas..." Although this emphasis encourages students to pursue Family Medicine and also alerts students to the needs of the underserved, graduates are broadly trained in the core areas of medicine and are well prepared to enter any specialty they choose and to practice in any setting.

There is a different approach, but the same educational objectives for each of the clinical campuses. Campus-specific features that apply to this student