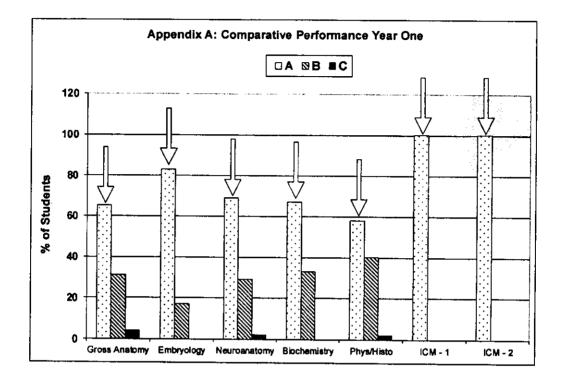

ven when there are potential distractions. She is often commended for her

motivation, punctuality, and commitment to follow through on responsibilities. We are confident that Monique is well prepared to continue her educational program, and are pleased to strongly support her application for residency training.

Sincerely,

Paul C. Bunger, Ph.D.,

Dean, Medical Student Affairs <u>Paul.Bunger@usd.edu</u> Attachments:

In compliance with the AAMC Guidelines for Preparation of the MSPE, this letter also includes:

Appendix A – Graphic comparative representation for years one and two.

Appendix B – Graphic comparative representation for year three.

Appendix D – Graphic comparative representation of overall GPA by quartile.

Appendix E – Medical school specific information.

# Monique Yoder





# Monique Yoder





## <u>APPENDIX E – Sanford School of Medicine of The University of South Dakota</u> <u>Class of 2012</u>

The mission statement includes "...to receive a quality broad-based medical education with an emphasis on Family Medicine. The curriculum is to be established to encourage graduates to serve people living in medically underserved areas..." Although this emphasis encourages students to pursue Family Medicine and also alerts students to the needs of the underserved, graduates are broadly trained in the core areas of medicine and are well prepared to enter any specialty they choose and to practice in any setting.

There is a different approach, but the same educational objectives for each of the clinical campuses. Campus-specific features that apply to this studen