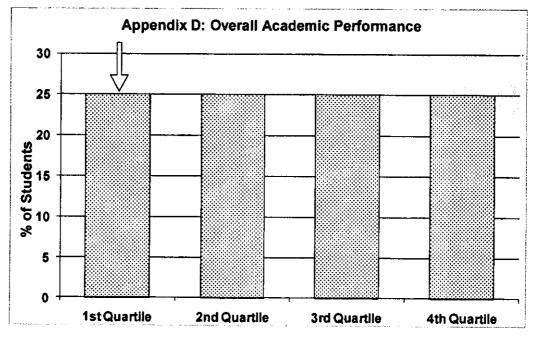

ntial distractions. She is often commended for her

motivation, punctuality, and commitment to follow through on responsibilities. We are confident that Monique is well prepared to continue her educational program, and are pleased to strongly support her application for residency training.

Sincerely,

Paul C. Bunger, Ph.D.,

Dean, Medical Student Affairs <u>Paul.Bunger@usd.edu</u> Attachments:

In compliance with the AAMC Guidelines for Preparation of the MSPE, this letter also includes:

Appendix A – Graphic comparative representation for years one and two.

Appendix B – Graphic comparative representation for year three.

Appendix D – Graphic comparative representation of overall GPA by quartile.

Appendix E – Medical school specific information.

# Monique Yoder





# Monique Yoder





## <u>APPENDIX E – Sanford School of Medicine of The University of South Dakota</u> <u>Class of 2012</u>

The mission statement includes "...to receive a quality broad-based medical education with an emphasis on Family Medicine. The curriculum is to be established to encourage graduates to serve people living in medically underserved areas..." Although this emphasis encourages students to pursue Family Medicine and also alerts students to the needs of the underserved, graduates are broadly trained in the core areas of medicine and are well prepared to enter any specialty they choose and to practice in any setting.

There is a different approach, but the same educational objectives for each of the clinical campuses. Campus-specific features that apply to this student are included in the i