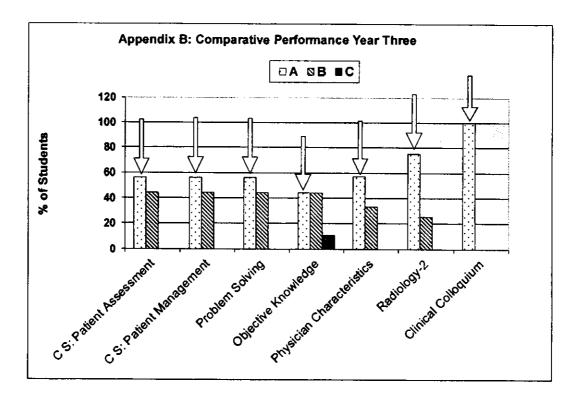

tential distractions. She is often commended for her

motivation, punctuality, and commitment to follow through on responsibilities. We are confident that Monique is well prepared to continue her educational program, and are pleased to strongly support her application for residency training.

Sincerely,

Paul C. Bunger, Ph.D.,

Dean, Medical Student Affairs <u>Paul.Bunger@usd.edu</u> Attachments:

In compliance with the AAMC Guidelines for Preparation of the MSPE, this letter also includes:

Appendix A – Graphic comparative representation for years one and two.

Appendix B – Graphic comparative representation for year three.

Appendix D – Graphic comparative representation of overall GPA by quartile.

Appendix E – Medical school specific information.

# Monique Yoder





# Monique Yoder





## <u>APPENDIX E – Sanford School of Medicine of The University of South Dakota</u> <u>Class of 2012</u>

The mission statement includes "...to receive a quality broad-based medical education with an emphasis on Family Medicine. The curriculum is to be established to encourage graduates to serve people living in medically underserved areas..." Although this emphasis encourages students to pursue Family Medicine and also alerts students to the needs of the underserved, graduates are broadly trained in the core areas of medicine and are well prepared to enter any specialty they choose and to practice in any setting.

There is a different approach, but the same educational objectives for each of the clinical campuses. Campus-specific features that apply to this student are included in the