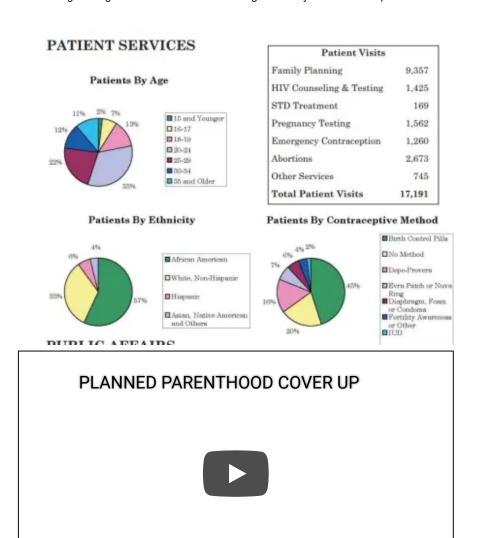

|                               |                                           |                    |                   |                       |            |            |                              |                                     |

Lila Rose speaks with Glenn Beck and exposes how a Memphis Tennessee Planned Parenthood counselor tells an undercover investigator posing as a 14 year-old girl who said she was impregnated by a 31 year-old man, to lie to a Judge about her age so she can get an abortion! This is a clear violation of the law!!!!



Also Read the Child Predator transcript of the Memphis Planned Parenthood here





### Related

Planned The Planned Many reasons to Parenthood's "Get Parenthood defund Planned Rich Quick" Taxpayer Scam: Parenthood: Scheme - tax Six Digit Salaries eugenics, racism,

dollars and 6 digit paid for by me salaries! and you!

In "Abortion" In "Defund Planned Parenthood"

abortion, audits, misappropriation of funds, Medicaid billing practices, hiding sexual predators In "Abortion"

This entry was posted on March 26, 2013 at 4:02 pm and is filed under Abortionist, child predator, Planned Parenthood CEO, Planned Parenthood rich off taxpayers with tags Abortion, Barry Chase, Bounty, CEO, Jo Kendrick, Planned Parenthood Greater Memphis, Planned Parenthood rich off taxpayers, Planned Parenthood six