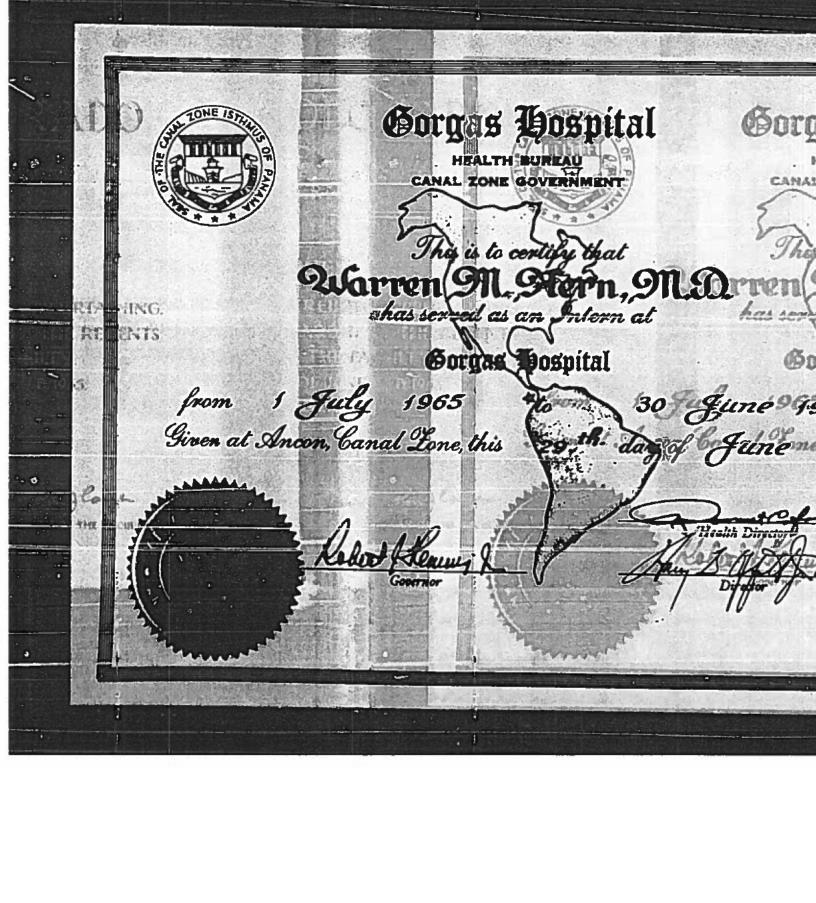

|                      |

ti.

9

Suite D., Bouldet 80302 June 8-9, 1965 DATES OF EXAMINATION RESIDENCY TRAINING SPECIALTY BOARDS AND DATES MILITARY RECORD: BRANCH FROM cuaton c. 1/69 5 K 2124

Out 15 Bs. 1130 Alpine Suite D.; Boulder 80302

THE REGENTS OF THE

# UNIVERSITY OF COLORAD

HAVE CONFERRED ON

WARREN MARTIN HERN

THE DEGREE

DOCTOR OF MEDICINE

WITH ALL THE RIGHTS AND PRIVILEGES THEREUNTO APPERTAIN WITNESS THEREOF THIS DIPLOMA IS AWARDED BY THE RECOMMENDATION OF THE FACULTY. RECOMMENDATION OF THE FACULTY. RECOMMENDATION OF JUNE A.D. 1965. FACULTY AND IN THE 89th YEAR OF THE UNIVERSITY.

OR BEIL



BYTE DE THE DEXN OF THE PA

Denver Colorado 80202



#### Renewal - DR.0015278

| Name        | Warren Martin Hern |          |  |
|-------------|--------------------|----------|--|
| Credential  | DR.0015278         |          |  |
| Fee Details |                    |          |  |
| Renewal Fee |                    | \$2.00   |  |
| Renewal Fee |                    | \$334.00 |  |
| Renewal Fee |                    | \$3.00   |  |
| Renewal Fee |                    | \$18.00  |  |
| Renewal Fee |                    | \$144.00 |  |
|             |                    | \$501.00 |  |

#### **DR Renewal Questionnaire**

#### **PART I: MANDATORY RENEWAL QUESTIONNAIRE**

You must answer "YES" or "NO" to each question below. If you answer "YES" to a question, you must mail a copy of this questionnaire and a detailed explanation to include dates