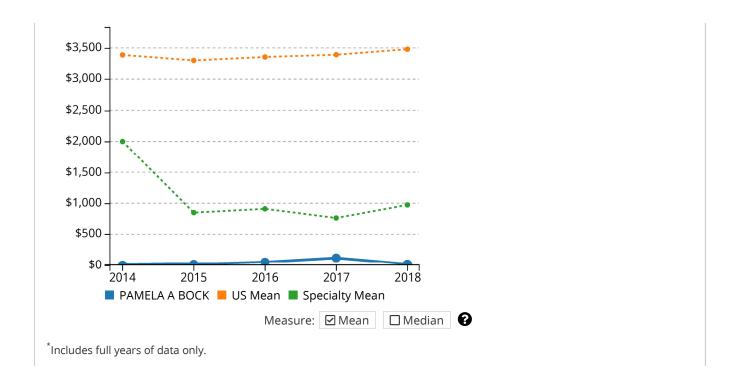

N/A

Ownership and Investment Interest

N/A

**General Payments across All Years** 

**OpenPaymentsData.CMS.gov** A federal government website managed by the Centers for Medicare & Medicaid Services, 7500 Security Boulevard, Baltimore, MD 21244