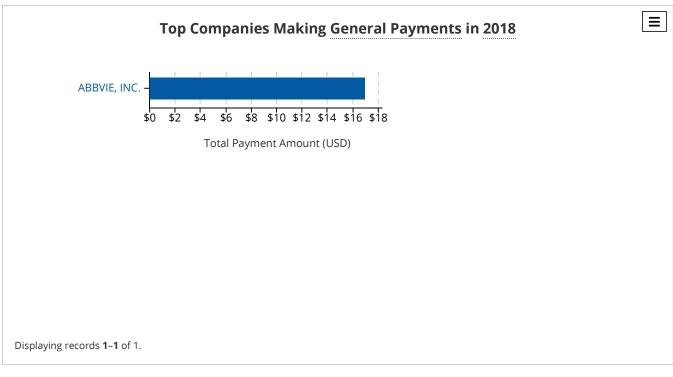

Displaying General Payments reported in the year 2018 from All Companies for All Natures of Payments (Reset all filters)

**General Payments** 

\$16.93

(1 payment)

**Research Payments** 

N/A

**Associated Research Funding** 