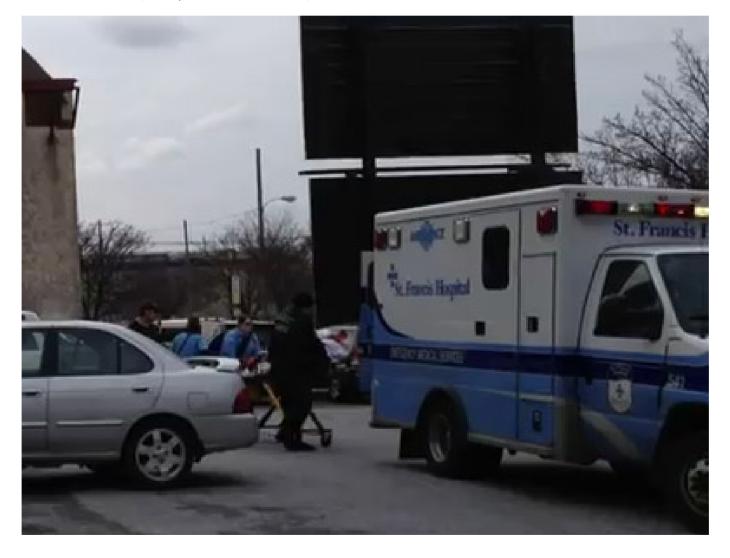

(https://lifenews-wpengine.netdna-ssl.com/wp-content/uploads/2013/02/delaw3.jpg)She was loaded into a St. Francis Hospital ambulance, according to Rae Stabosz of Newark, Delaware, who provided LifeNews with a video of the incident. Stabosz says the woman's boyfriend, or husband, followed the ambulance in another vehicle on the way to the hospital.

Local pro-life advocates taking part in the 40 Days for Life pro-life prayer vigil filmed the video of the emergency at the Planned Parenthood abortion clinic at 625 Shipley St. in Wilmington.

"At approximately 12:30 p.m., a woman was brought out on a stretcher from the back door, loaded in the ambulance, and taken (presumably) to St. Francis Hospital in Wilmington, whose ambulance it was that answered the call," pro-life advocates said. "It was the third such event witnessed by the 40 DFL Wilmington group in a two-year period. We wonder – how often does it happen when we are not there?"

Woman taken in ambulance from Planned Parenthood of Delaware, Wilmington DE ...