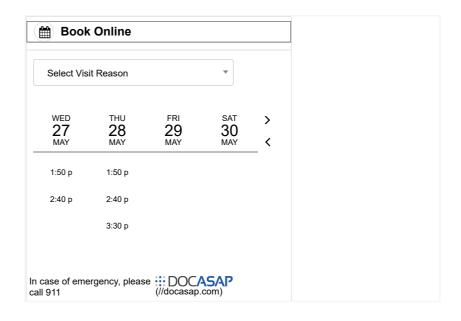

# **Appointments**

You can privately and easily book your appointment online for select services 24/7. For the full set of services, you can call 410-576-1414 (tel:410-576-1414) to book your appointment. Health center staff can also answer any questions you may have.

# Before you book online:

If you develop a **fever, cough**, or **shortness of breath**, please do not come to a health center. Call us before scheduling online. Birth control may be available through the <u>PP Direct app</u> (<a href="https://plannedparenthooddirect.org/">https://plannedparenthooddirect.org/</a>).