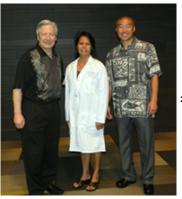

2008 Program Director's Resident Teaching Award presented to: Reina Harris, M.D., Richard Oh, M.D., and Ross Tanoue, M.D.

(Left to Right) Janet Burlingame, M.D., Program Director, Reina Harris, M.D., Richard Oh, M.D., Lynnae Millar Sauvage, M.D., Interim Chair and Ross Tanoue, M.D. © photo by: Darrell Zane