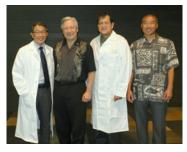

(Left to Right) Russell Fujioka, M.D., Dean Jerris Hedges, Irwin Lee, M.D., and Mark Hiraoka, M.D., M.S.

2015 Colin C. McCorriston, M.D. Master Teaching Award presented to: Simon Chang, M.D.

(Left to Right) Ian Oyama, M.D., M.B.A., Simon Chang, M.D. and Dean Jerris Hedges.