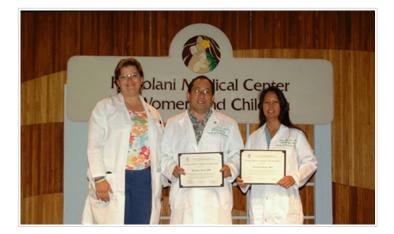

2008 Program Director's Resident Teaching Award presented to: Reina Harris, M.D., Richard Oh, M.D., and Ross Tanoue, M.D.

(Left to Right) Janet Burlingame, M.D., Program Director, Reina Harris, M.D., Richard Oh, M.D., Lynnae Millar Sauvage, M.D., Interim Chair and Ross Tanoue, M.D. © photo by: Darrell Zane