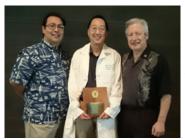

\* Inducted into the Society of Teaching Scholars of the University of Hawaii, Department of Obstetrics, Gynecology and Women's Health, August 26, 2015.

2015 Program Director's Resident Teaching Award presented to: Russell Fujioka, M.D. and Irwin Lee, M.D.

(Left to Right) Russell Fujioka, M.D., Dean Jerris Hedges, Irwin Lee, M.D., and Mark Hiraoka, M.D., M.S.

2015 Colin C. McCorriston, M.D. Master Teaching Award presented to: Simon Chang, M.D.

(Left to Right) Ian Oyama, M.D., M.B.A., Simon Chang, M.D. and Dean Jerris Hedges.