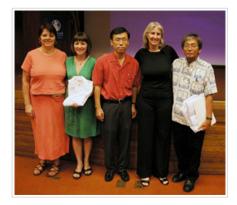

2008 Program Director's Resident Teaching Award presented to: Reina Harris, M.D., Richard Oh, M.D., and Ross Tanoue, M.D.

(Left to Right) Janet Burlingame, M.D., Program Director, Reina Harris, M.D., Richard Oh, M.D., Lynnae Millar Sauvage, M.D., Interim Chair and Ross Tanoue, M.D. © photo by: Darrell Zane