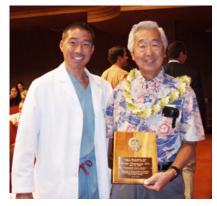

(Left to Right) Russell Fujioka, M.D., Dean Jerris Hedges, Irwin Lee, M.D., and Mark Hiraoka, M.D., M.S.

2015 Colin C. McCorriston, M.D. Master Teaching Award presented to: Simon Chang, M.D.

(Left to Right) Ian Oyama, M.D., M.B.A., Simon Chang, M.D. and Dean Jerris Hedges.