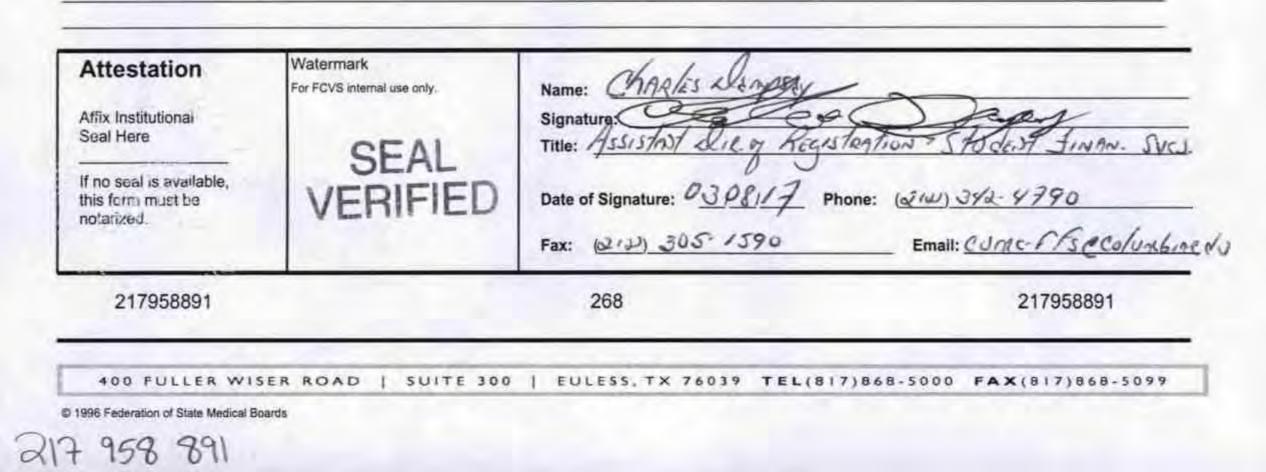

|
| Address Line 1:<br>630 West 168th Street<br>Address Line 2:<br>City: New York<br>Country: US                                                                                                                    | mbia University College of Physicians & S<br>State/Province                                                                                                                                                                                                                              | : NY                                                                                                                                               | Zip Code (Postal Code):                                                                                                | 10032                   |



FEDERATION CREDENTIALS VERIFICATION SERVICE

Verification of **Medical Education** 



NO

YES

|                                                                                                             |                        |             |                                 |                     | 2445       |
|-------------------------------------------------------------------------------------------------------------|------------------------|-------------|---------------------------------|---------------------|------------|
|                                                                                                             |                        |             |                                 | Page 2              |            |
| Unusual Circumstances