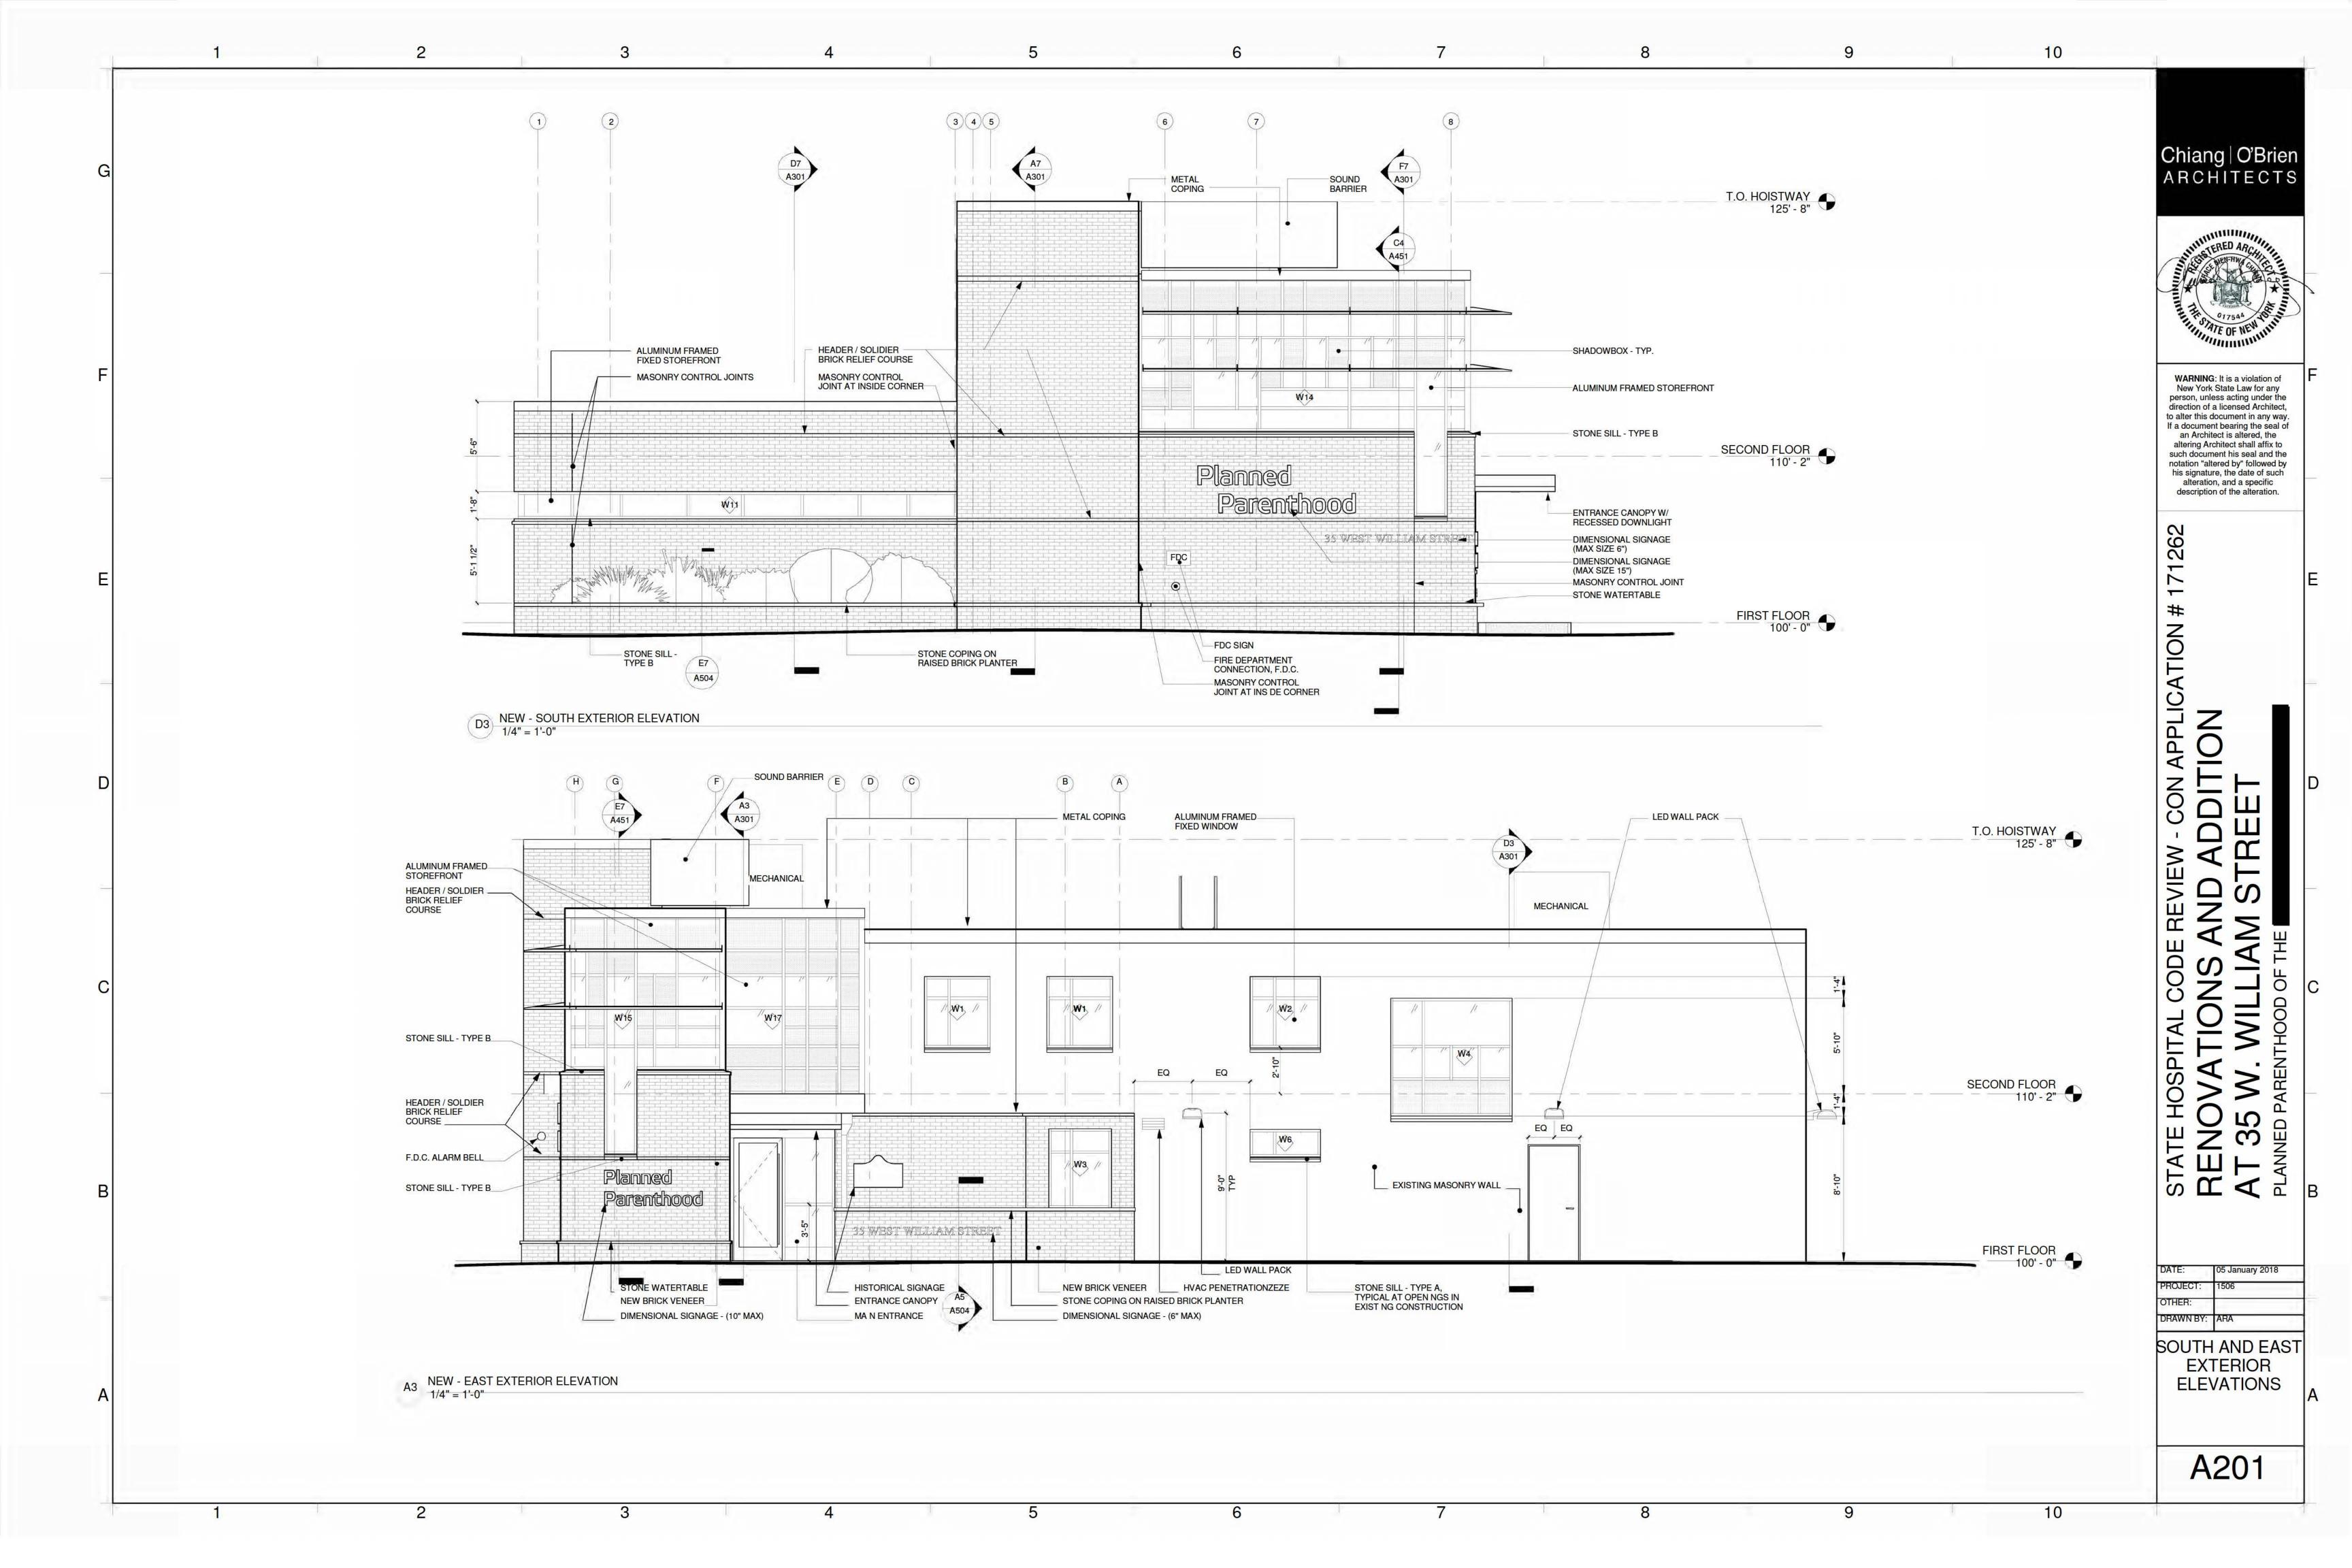

Vehicular access is achieved by a one-way system with both entry and exits off of Williams Street.

The building in question is a two-story platform framed precast concrete cored slab over cinder block structure with a facing brick veneer and built up roof. It contains 3,000 gross square feet (GSF) on the first floor, which is at grade, and 1,630 GSF on the upper floor. It was originally constructed in 1964 for the Corning Community Television Corporation and underwent fairly extensive interior renovations in 1993 when it was used as offices for Corning Glass.

The proposal is to completely gut and renovate the first floor and to construct a 1,200 GSF two story extension to accommodate vertical circulation and public spaces (entrance lobby, waiting room and ADA toilets). The building envelope will be upgrade with new high efficiency insulated glazed and thermally broken windows in addition to furring out the interior face of the walls with insulated chase walls and a new TPO roof will be installed over increased rigid insulation to improve overall R-values. The existing stair connecting the two levels will be retained in place. The first floor work will comprise new plumbing and electrical systems as well as a new fully ducted mechanical system. A new fire protection system will be installed throughout the building. The second floor will undergo minor alterations in the existing portion (new finishes, doors, hardware and casework) and the upper level of the extension will comprise two offices and circulation space. The intent, at present, is to construct the elevator hoistway and pit for future installation of an elevator once funds become available.

ARCHITECTURAL

TYPICAL MOUNTING HEIGHTS

LAYOUT PLANS

FIRST, SECOND FLOOR & ROOF PLANS FIRST AND SECOND FLOOR REFLECTED

CEILING PLANS AND DETAILS FIRST AND SECOND FLOOR FINISH PLANS

SOUTH AND EAST EXTERIOR ELEVATIONS NORTH AND WEST EXTERIOR ELEVATIONS