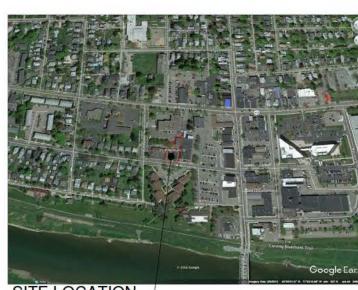

#### Architectural Narrative

of the site paved.

| Corning, NY                                  |                                                                                                               |
|----------------------------------------------|---------------------------------------------------------------------------------------------------------------|
| Planned Parenthood of the                    | 9                                                                                                             |
| CON Application 171262                       |                                                                                                               |
| Planned Parenthood of the                    | proposes to relocate from its current facility at approximately miles away. The proposed site at 35           |
| West William Street was recently acquired by | and has a two story existing masonry structure in<br>of part of the current CON application). The new site is |

The FEMA Flood Map classifies the site as Zone X and is protected by a levee.

Public Utilities, water, sewer, electric and gas, serve the site.

Renovations and Addition at 35 W. William Street

propose to continue providing similar medical services,
education and advocacy for sexual and reproductive health, as well as counseling and advocacy services for
victims of the new location will allow the agency to better serve the community, since the
current rented space is poorly configured with inadequate areas for patient waiting, education and
examination.

approximately 0.3 acres in size with 100' of street frontage and is relatively flat with good overall drainage.

Minimal parking (4 spaces) is provided at the rear of the property, adjacent to the annex building, with 80%

Vehicular access is achieved by a one-way system with both entry and exits off of Williams Street.

The building in question is a two-story platform framed precast concrete cored slab over cinder block structure with a facing brick veneer and built up roof. It contains 3,000 gross square feet (GSF) on the first floor, which is at grade, and 1,630 GSF on the upper floor. It was originally constructed in 1964 for the Corning Community Television Corporation and underwent fairly extensive interior renovations in 1993 when it was used as offices for Corning Glass.