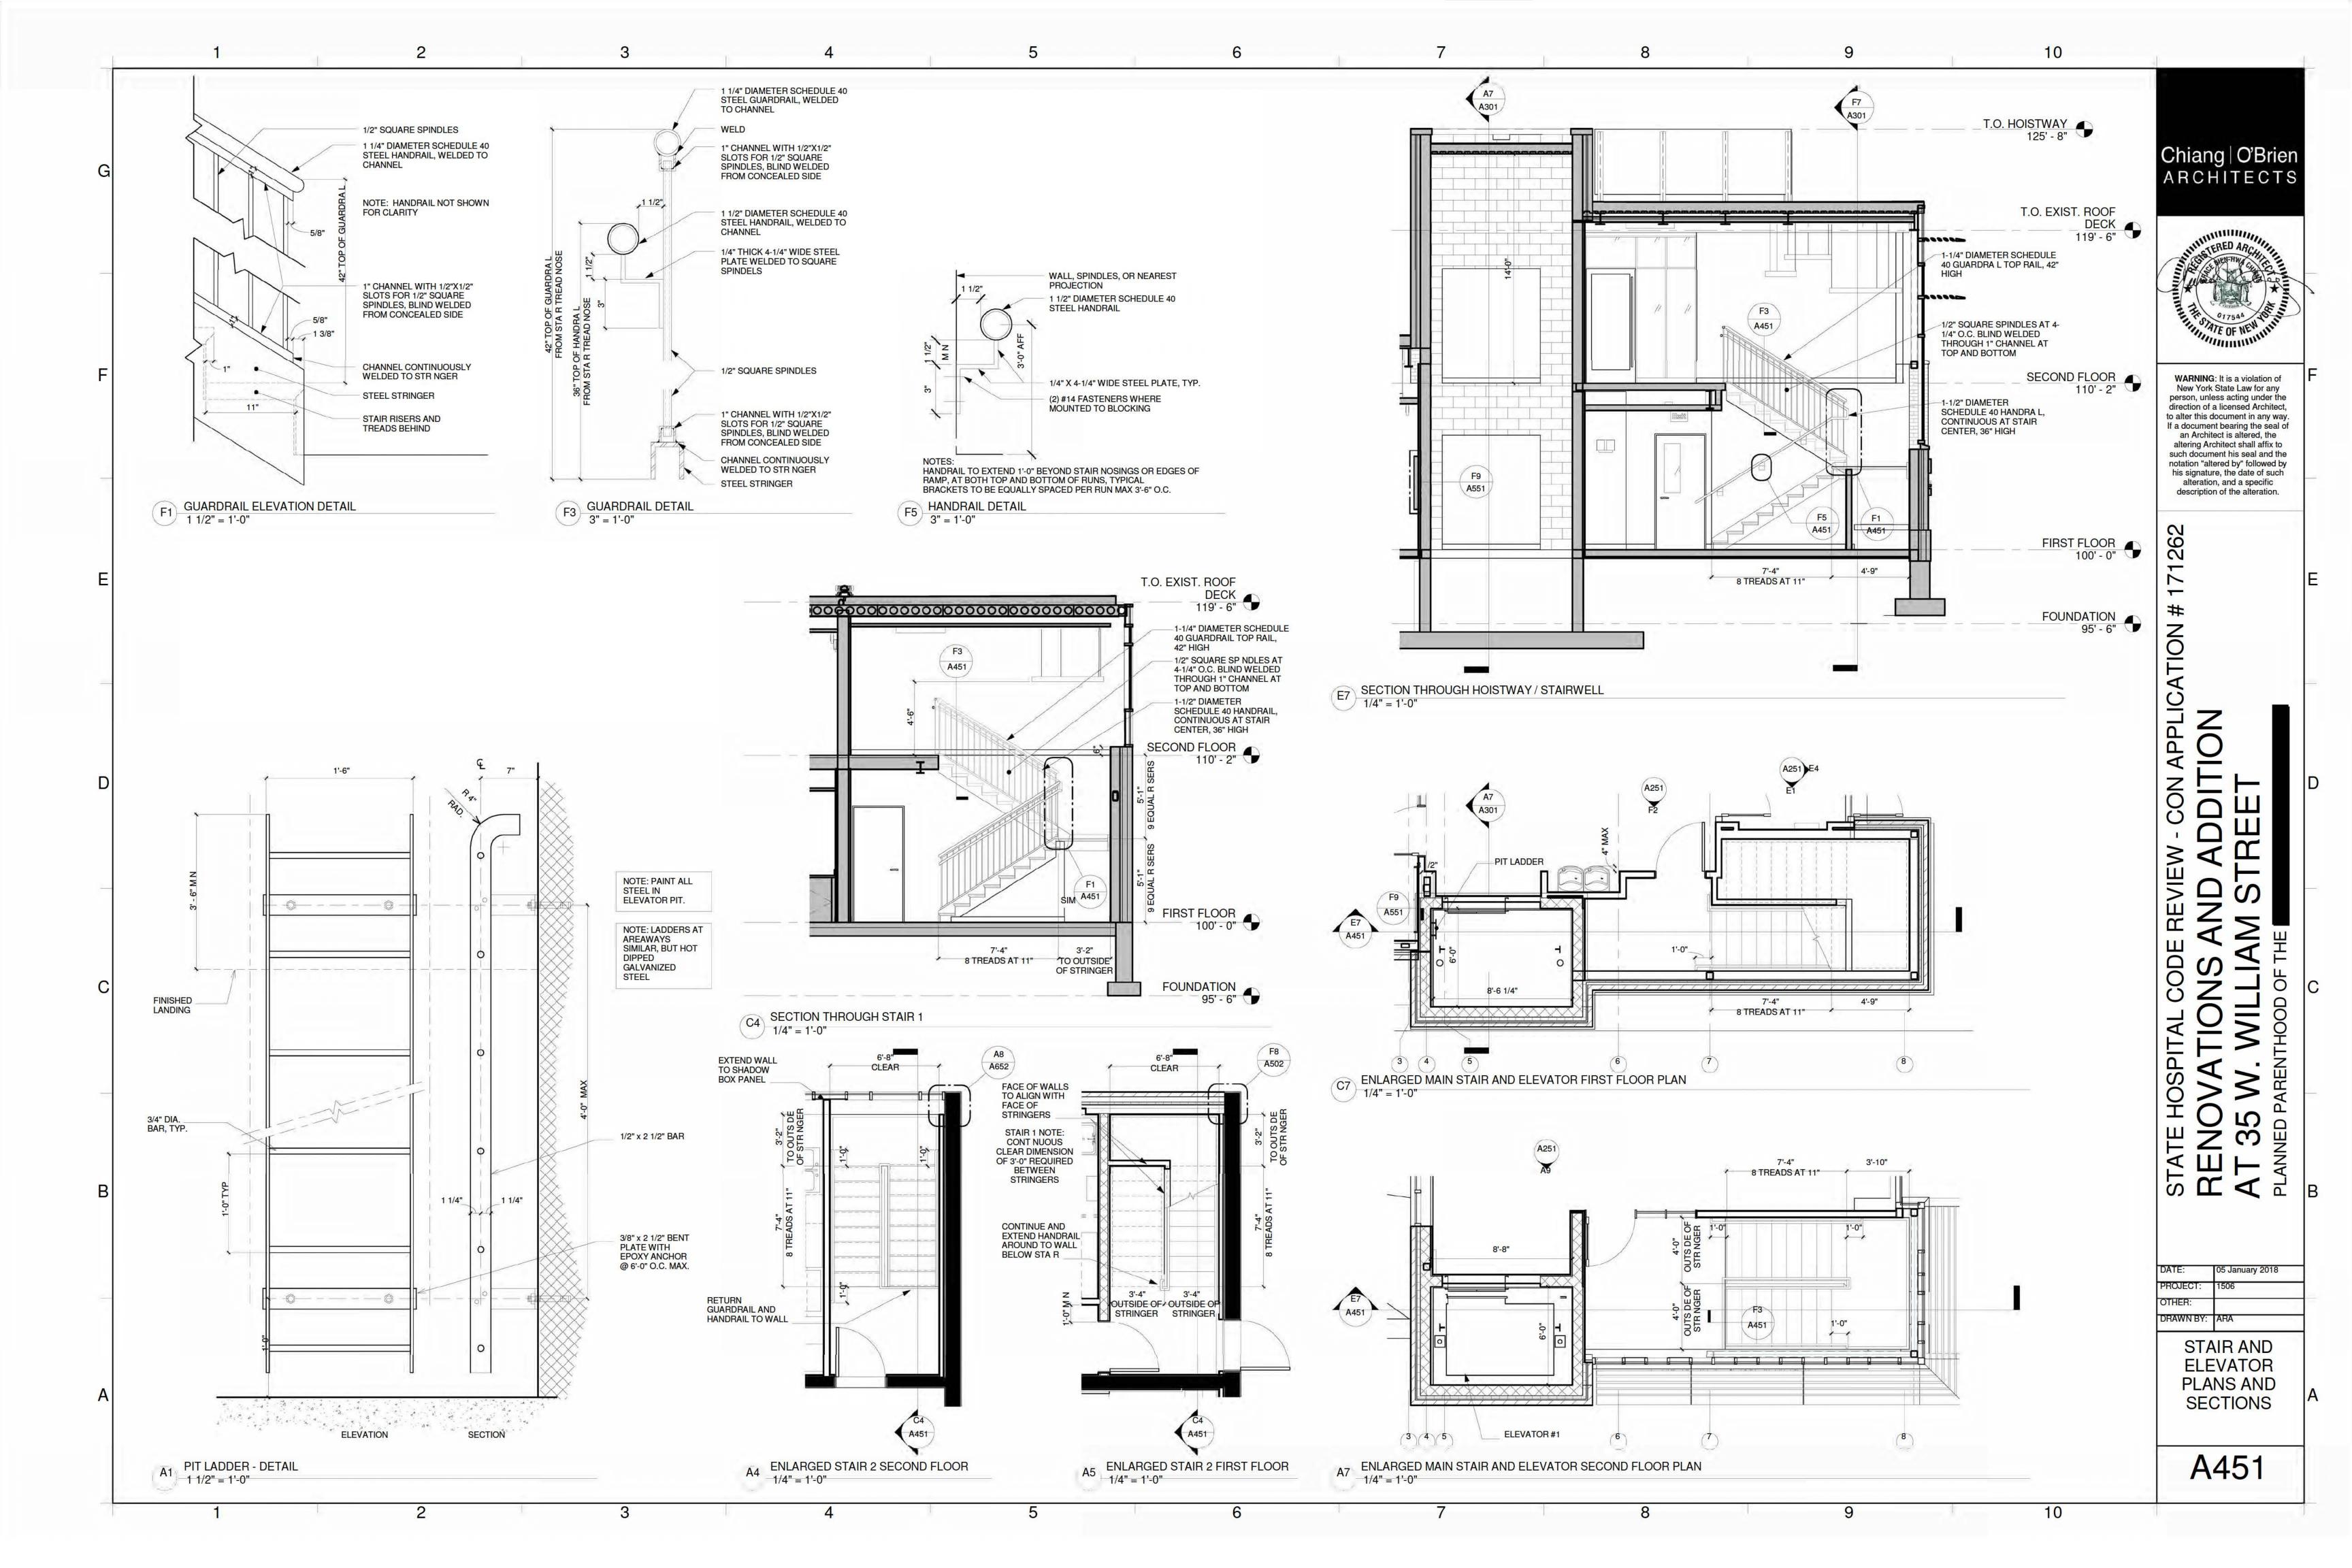

The proposal is to completely gut and renovate the first floor and to construct a 1,200 GSF two story extension to accommodate vertical circulation and public spaces (entrance lobby, waiting room and ADA toilets). The building envelope will be upgrade with new high efficiency insulated glazed and thermally broken windows in addition to furring out the interior face of the walls with insulated chase walls and a new TPO roof will be installed over increased rigid insulation to improve overall R-values. The existing stair connecting the two levels will be retained in place. The first floor work will comprise new plumbing and electrical systems as well as a new fully ducted mechanical system. A new fire protection system will be installed throughout the building. The second floor will undergo minor alterations in the existing portion (new finishes, doors, hardware and casework) and the upper level of the extension will comprise two offices and circulation space. The intent, at present, is to construct the elevator hoistway and pit for future installation of an elevator once funds become available.