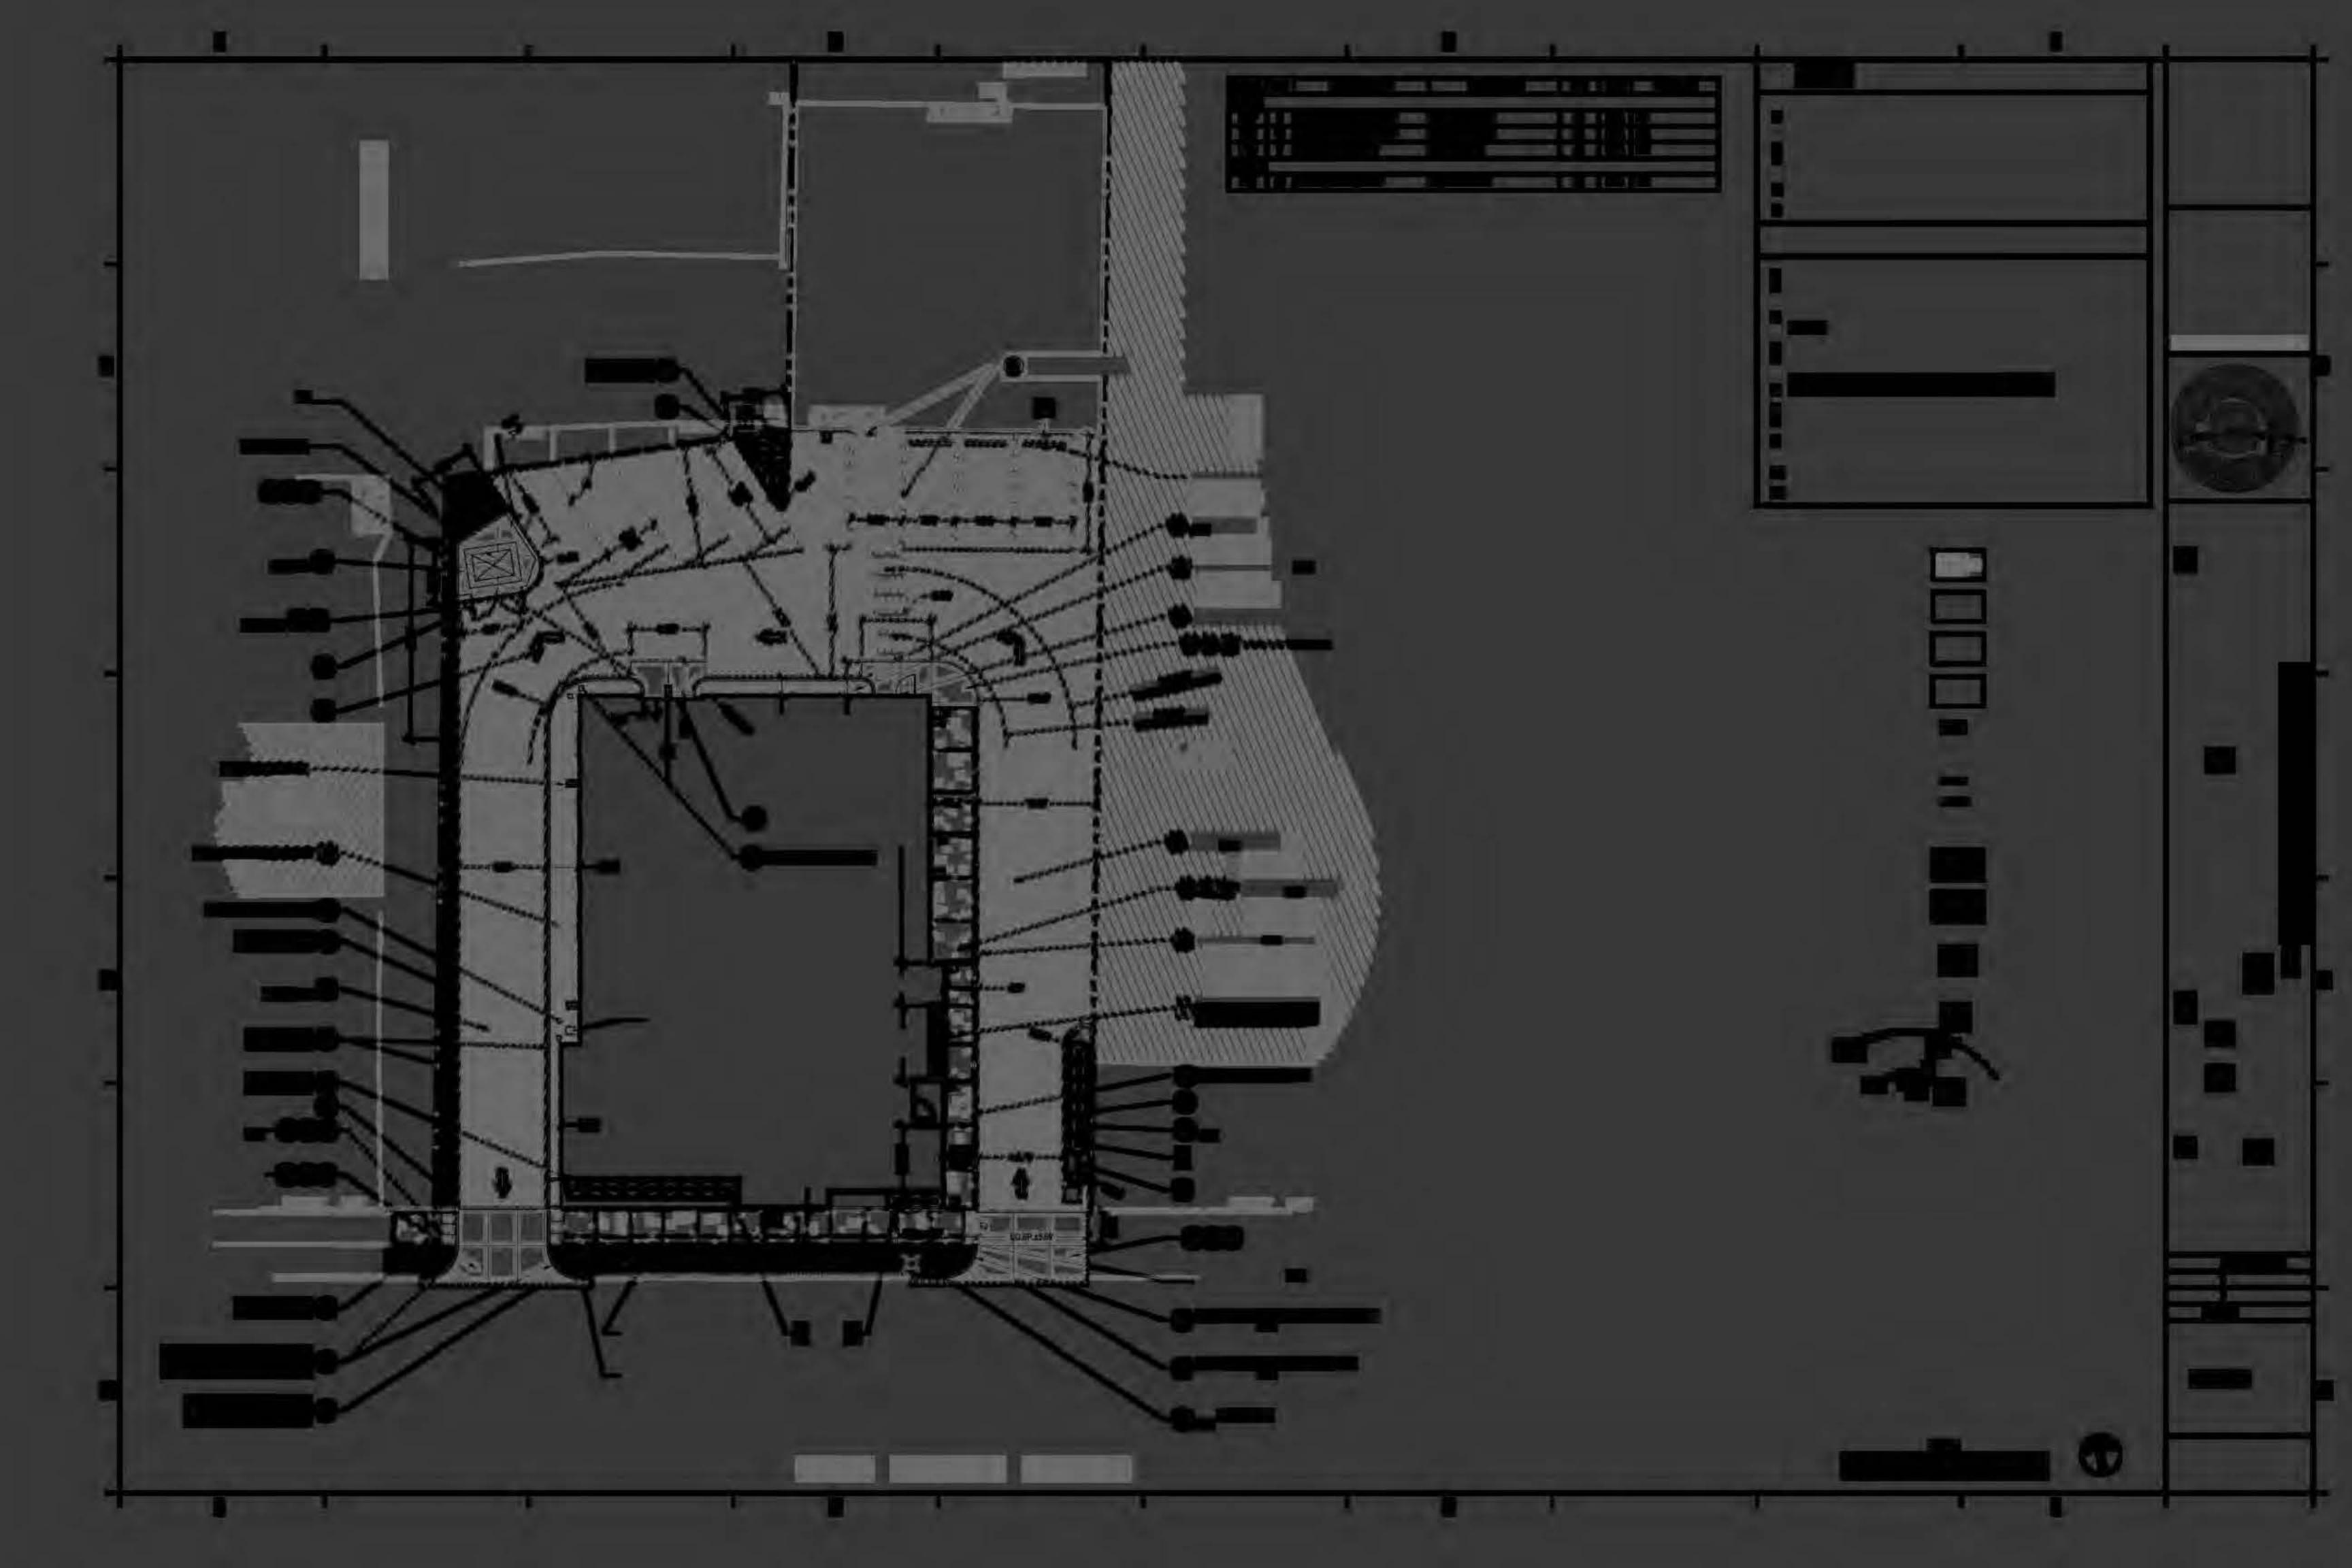

The proposal is to completely gut and renovate the first floor and to construct a 1,200 GSF two story extension to accommodate vertical circulation and public spaces (entrance lobby, waiting room and ADA toilets). The building envelope will be upgrade with new high efficiency insulated glazed and thermally broken windows in addition to furring out the interior face of the walls with insulated chase walls and a new TPO roof will be installed over increased rigid insulation to improve overall R-values. The existing stair connecting the two levels will be retained in place. The first floor work will comprise new plumbing and electrical systems as well as a new fully ducted mechanical system. A new fire protection system will be installed throughout the building. The second floor will undergo minor alterations in the existing portion (new finishes, doors, hardware and casework) and the upper level of the extension will comprise two offices and circulation space. The intent, at present, is to construct the elevator hoistway and pit for future installation of an elevator once funds become available.

Finish floors are carpet in waiting, circulation and administrative areas, VET in clinical spaces including 1st floor corridors and rubber flooring in stairwells. Walls will be painted gypsum board and ceilings are to be a combination of suspended acoustic tile and gypsum board soffits. All lighting throughout will be high efficiency LED fixtures.

**EQUIPMENT TAG** 

/----

CONTRACT LIMIT LINE

PARTITIONS, DOORS AND ITEMS TO BE REMOVED

**EXISTING PARTITION** 

**FULL HEIGHT PARTITION** 

PARTIAL HEIGHT PARTITION

CORNING, NY

PLANNED PARENTHOOD OF THE

**CEILING HEIGHT** 

PLAN ELEVATION

SITE ELEVATION

**WORKING POINT** 

STRUCTURAL ELEVATION