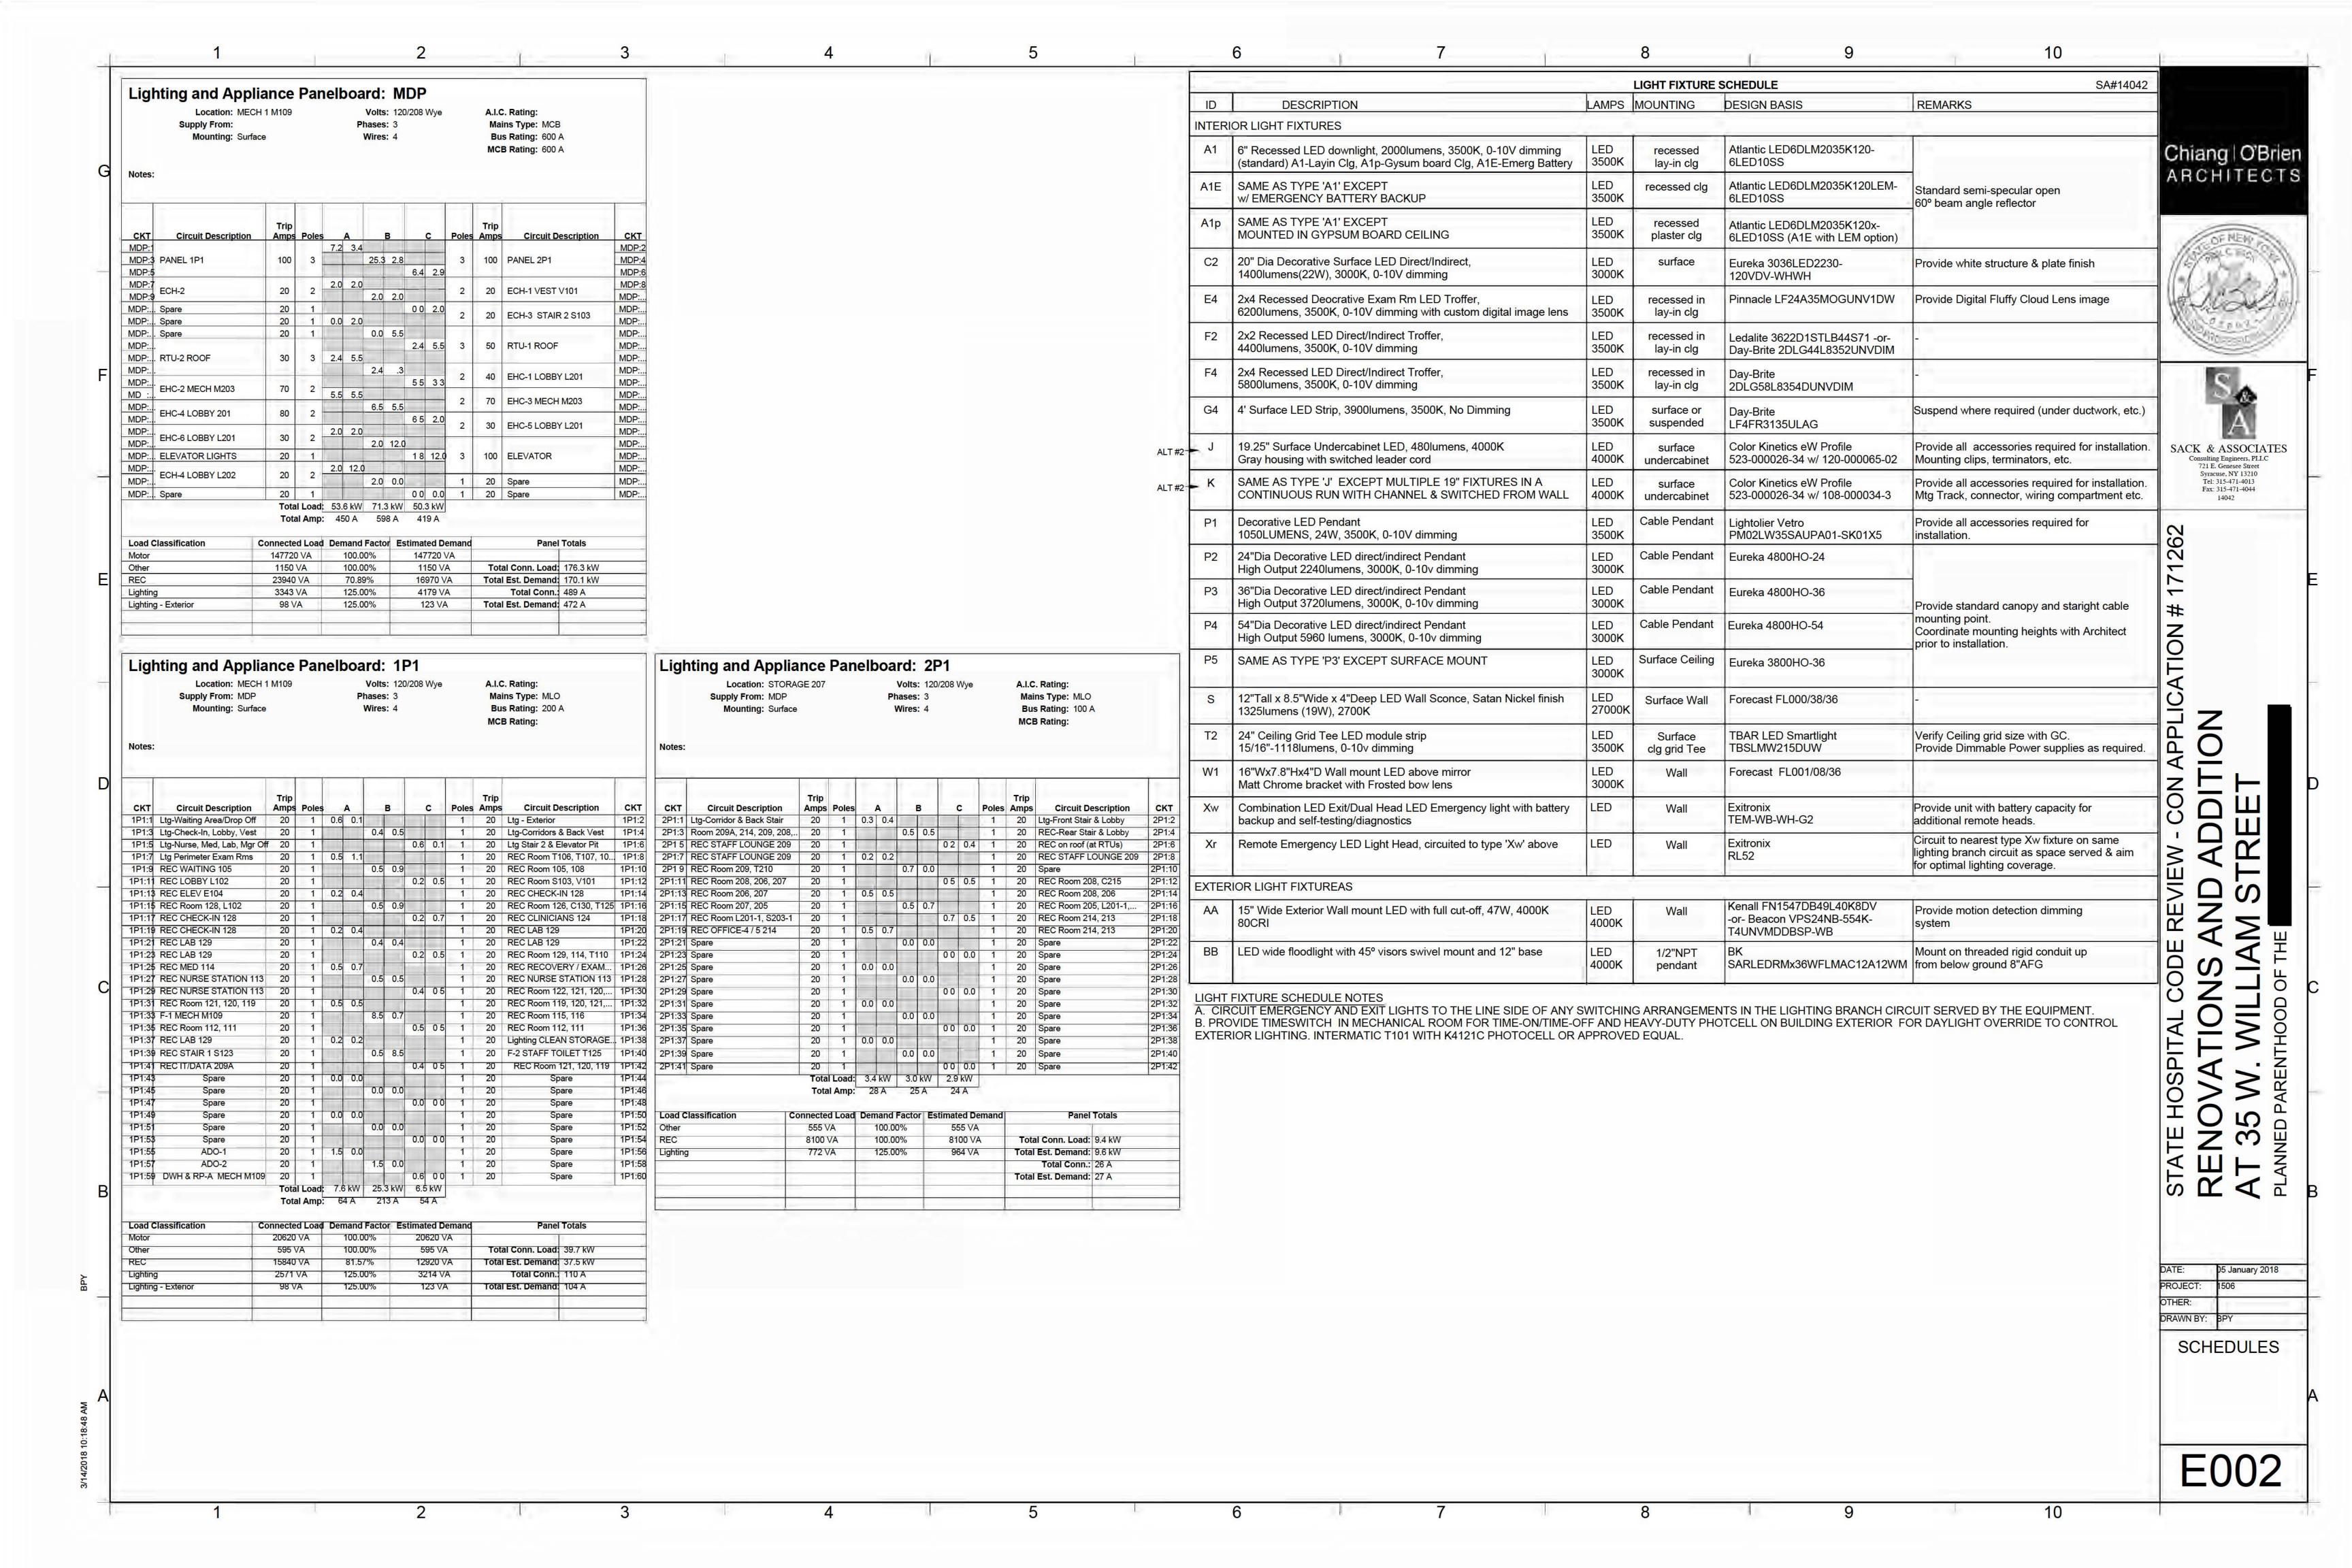

Finish floors are carpet in waiting, circulation and administrative areas, VET in clinical spaces including 1st floor corridors and rubber flooring in stairwells. Walls will be painted gypsum board and ceilings are to be a combination of suspended acoustic tile and gypsum board soffits. All lighting throughout will be high efficiency LED fixtures.