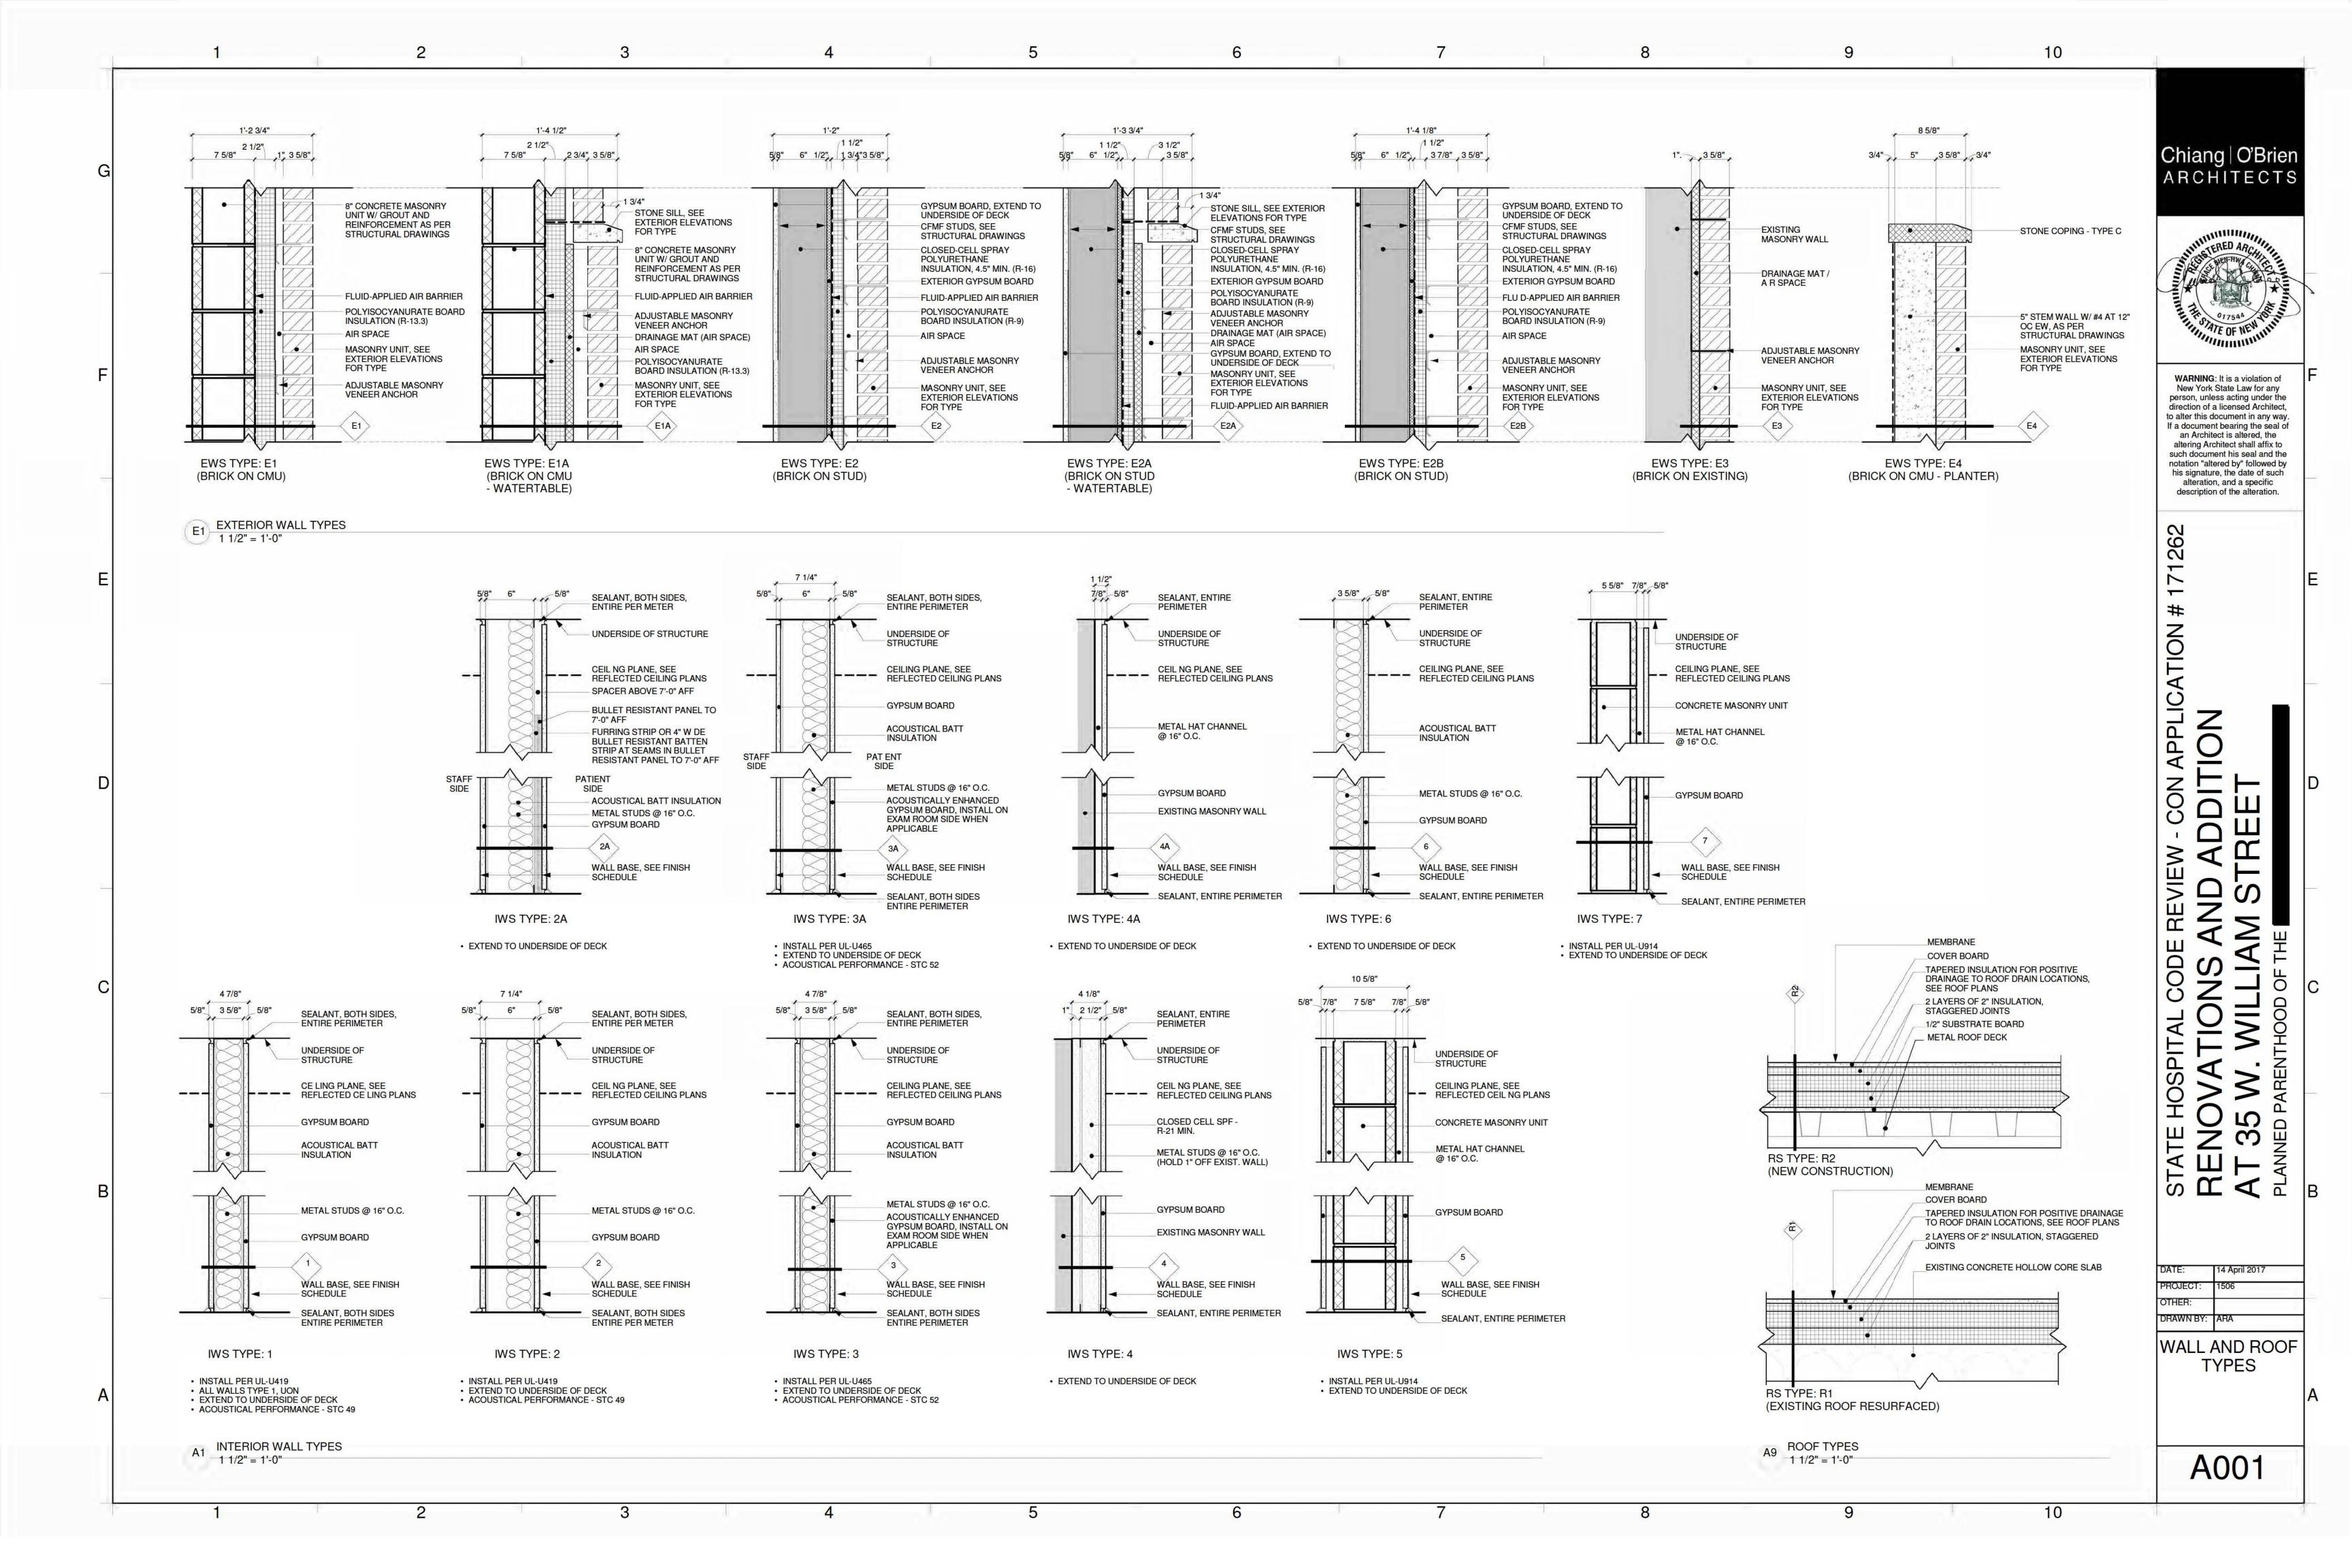

The proposal is to completely gut and renovate the first floor and to construct a 1,200 GSF two story extension to accommodate vertical circulation and public spaces (entrance lobby, waiting room and ADA toilets). The building envelope will be upgrade with new high efficiency insulated glazed and thermally broken windows in addition to furring out the interior face of the walls with insulated chase walls and a new TPO roof will be installed over increased rigid insulation to improve overall R-values. The existing stair connecting the two levels will be retained in place. The first floor work will comprise new plumbing and electrical systems as well as a new fully ducted mechanical system. A new fire protection system will be installed throughout the building. The second floor will undergo minor alterations in the existing portion (new finishes, doors, hardware and casework) and the upper level of the extension will comprise two offices and circulation space. The intent, at present, is to construct the elevator hoistway and pit for future installation of an elevator once funds become available.

Finish floors are carpet in waiting, circulation and administrative areas, VET in clinical spaces including 1st floor corridors and rubber flooring in stairwells. Walls will be painted gypsum board and ceilings are to be a combination of suspended acoustic tile and gypsum board soffits. All lighting throughout will be high efficiency LED fixtures.