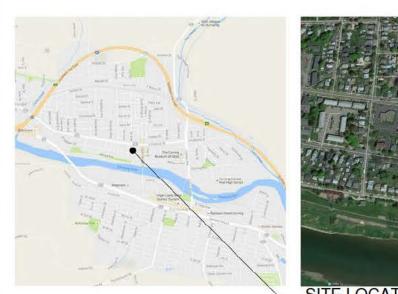

#### Architectural Narrative

of the site paved.

| Corning, NY                                  |                                                                                                               |
|----------------------------------------------|---------------------------------------------------------------------------------------------------------------|
| Planned Parenthood of the                    | 9                                                                                                             |
| CON Application 171262                       |                                                                                                               |
| Planned Parenthood of the                    | proposes to relocate from its current facility at approximately miles away. The proposed site at 35           |
| West William Street was recently acquired by | and has a two story existing masonry structure in<br>of part of the current CON application). The new site is |

The FEMA Flood Map classifies the site as Zone X and is protected by a levee.

Public Utilities, water, sewer, electric and gas, serve the site.

Renovations and Addition at 35 W. William Street

propose to continue providing similar medical services,
education and advocacy for sexual and reproductive health, as well as counseling and advocacy services for
victims of the new location will allow the agency to better serve the community, since the
current rented space is poorly configured with inadequate areas for patient waiting, education and
examination.

approximately 0.3 acres in size with 100' of street frontage and is relatively flat with good overall drainage.

Minimal parking (4 spaces) is provided at the rear of the property, adjacent to the annex building, with 80%

Vehicular access is achieved by a one-way system with both entry and exits off of Williams Street.

The building in question is a two-story platform framed precast concrete cored slab over cinder block structure with a facing brick veneer and built up roof. It contains 3,000 gross square feet (GSF) on the first floor, which is at grade, and 1,630 GSF on the upper floor. It was originally constructed in 1964 for the Corning Community Television Corporation and underwent fairly extensive interior renovations in 1993 when it was used as offices for Corning Glass.