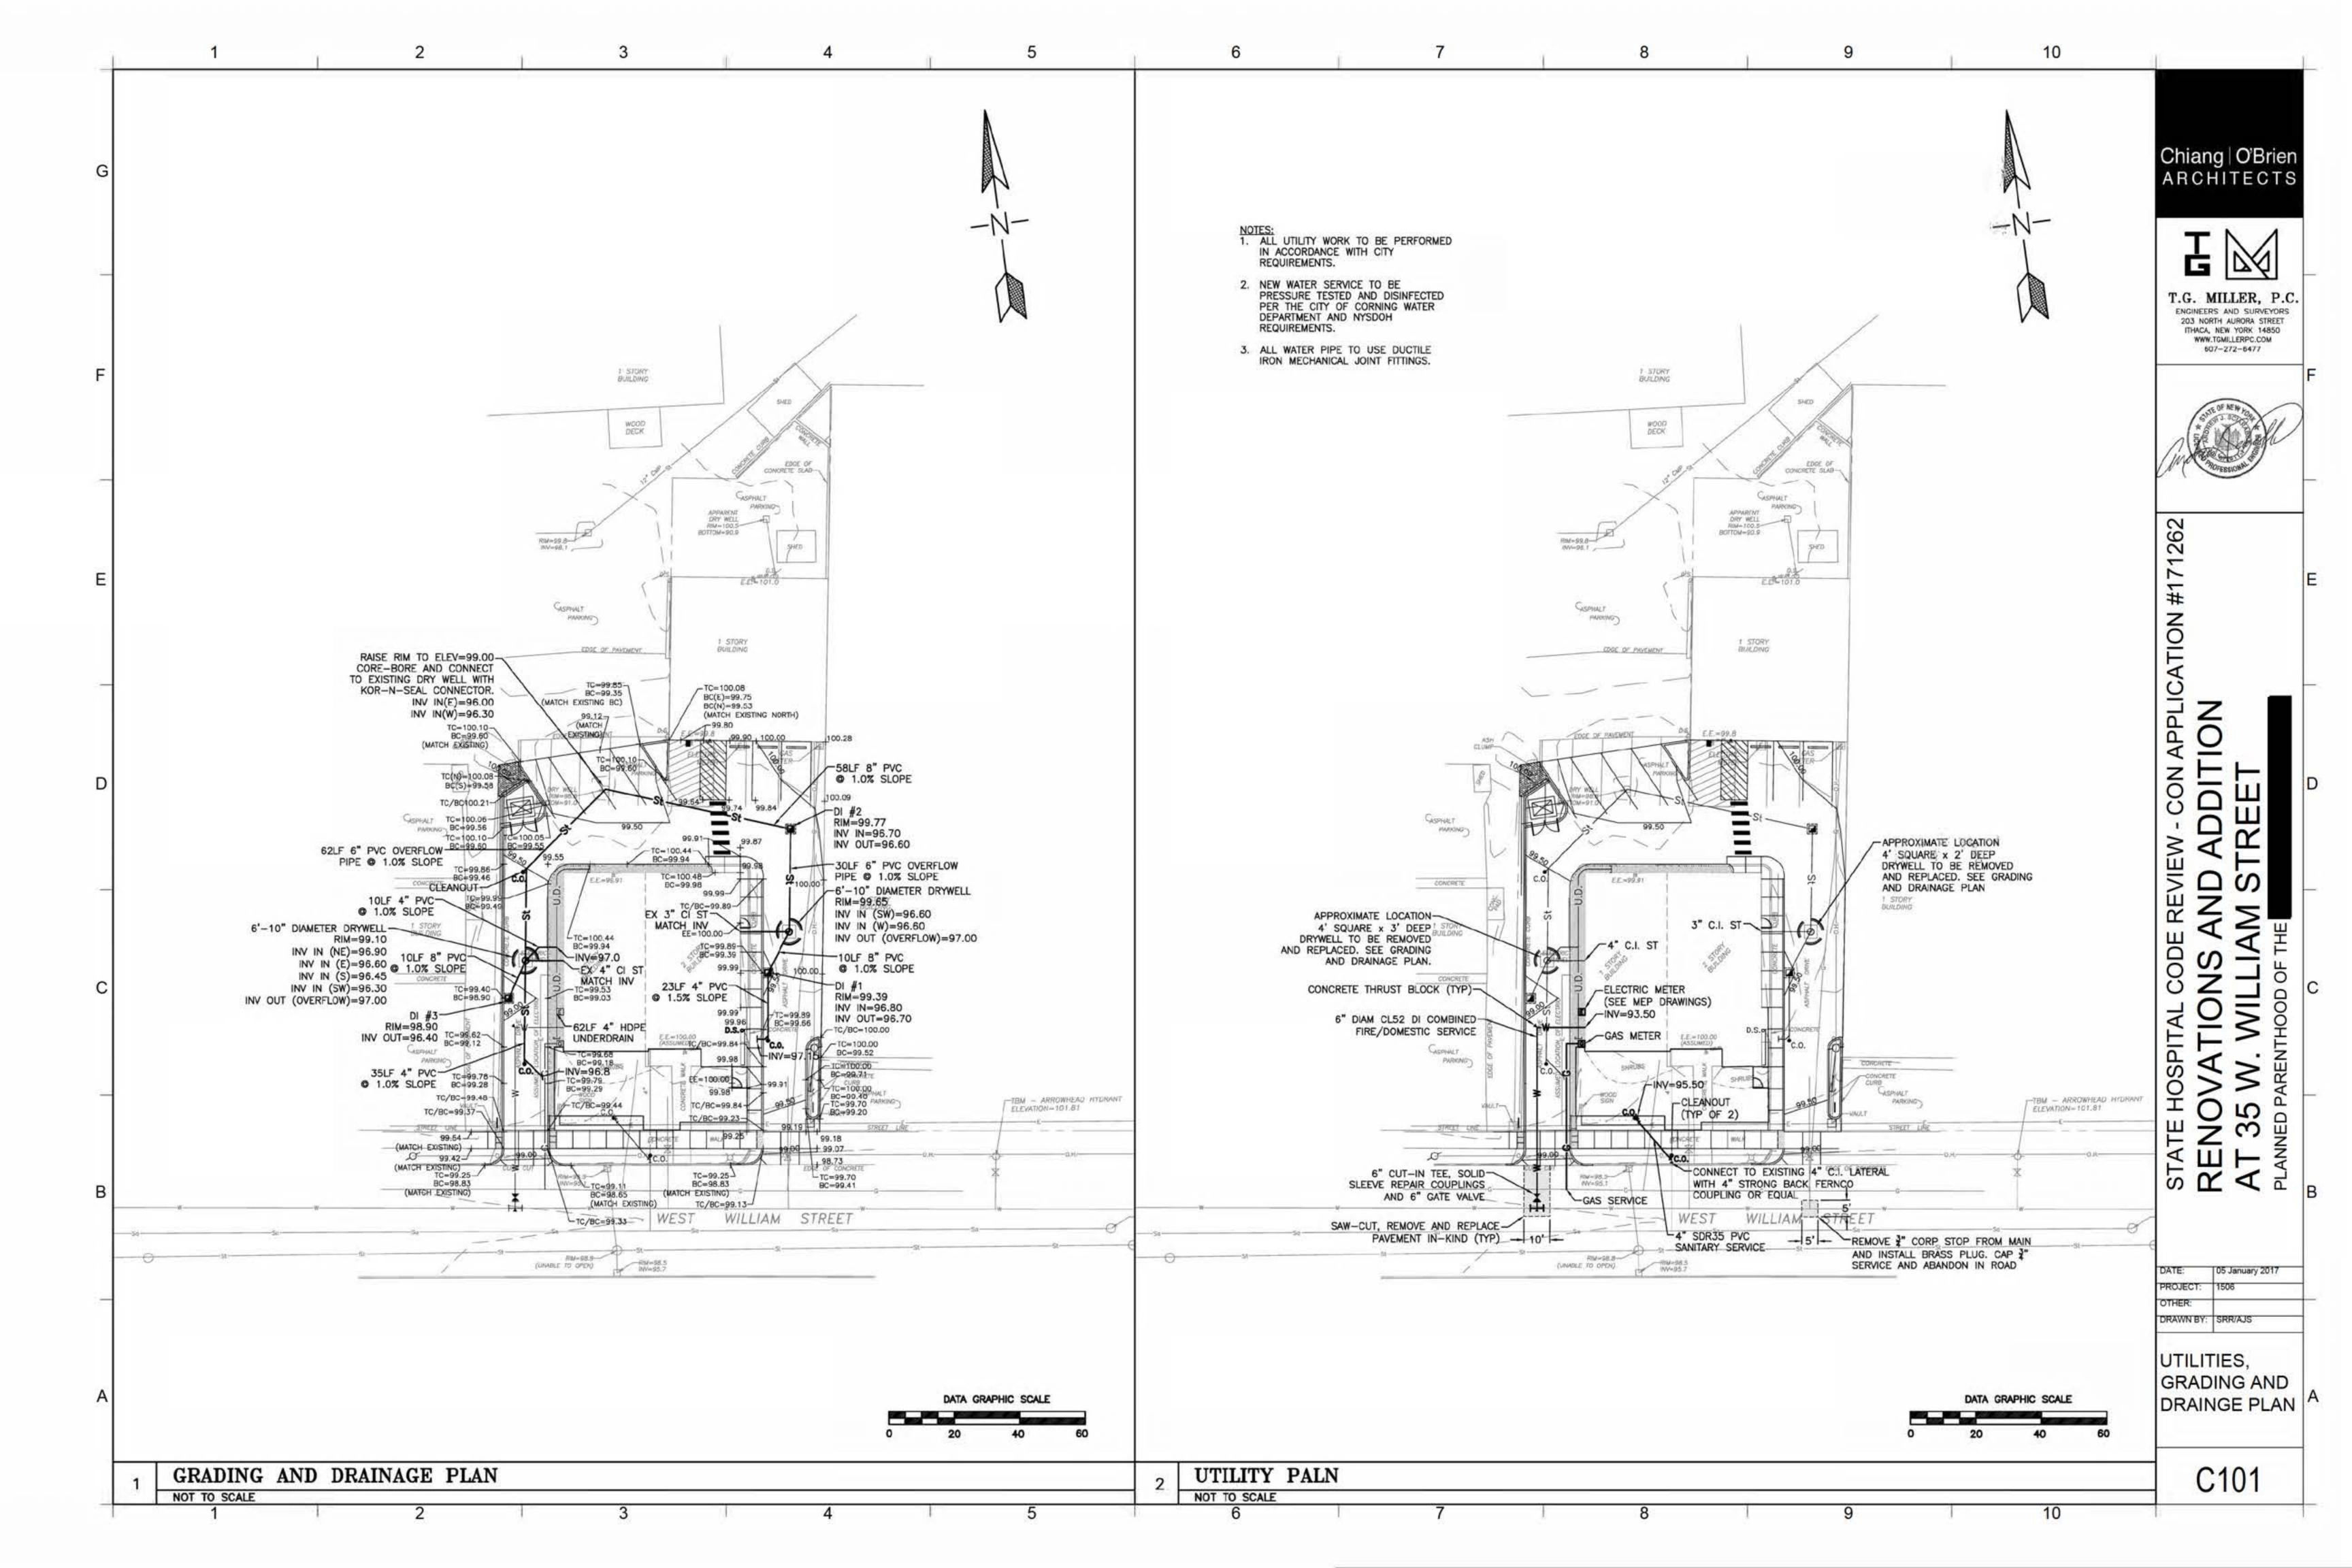

#### Architectural Narrative

of the site paved.

| Corning, NY                                  |                                                                                                               |
|----------------------------------------------|---------------------------------------------------------------------------------------------------------------|
| Planned Parenthood of the                    | 9                                                                                                             |
| CON Application 171262                       |                                                                                                               |
| Planned Parenthood of the                    | proposes to relocate from its current facility at approximately miles away. The proposed site at 35           |
| West William Street was recently acquired by | and has a two story existing masonry structure in<br>of part of the current CON application). The new site is |

The FEMA Flood Map classifies the site as Zone X and is protected by a levee.

Public Utilities, water, sewer, electric and gas, serve the site.

Renovations and Addition at 35 W. William Street

propose to continue providing similar medical services,
education and advocacy for sexual and reproductive health, as well as counseling and advocacy services for
victims of the new location will allow the agency to better serve the community, since the
current rented space is poorly configured with inadequate areas for patient waiting, education and
examination.

approximately 0.3 acres in size with 100' of street frontage and is relatively flat with good overall drainage.

Minimal parking (4 spaces) is provided at the rear of the property, adjacent to the annex building, with 80%

Vehicular access is achieved by a one-way system with both entry and exits off of Williams Street.

The building in question is a two-story platform framed precast concrete cored slab over cinder block structure with a facing brick veneer and built up roof. It contains 3,000 gross square feet (GSF) on the first floor, which is at grade, and 1,630 GSF on the upper floor. It was originally constructed in 1964 for the Corning Community Television Corporation and underwent fairly extensive interior renovations in 1993 when it was used as offices for Corning Glass.

The proposal is to completely gut and renovate the first floor and to construct a 1,200 GSF two story extension to accommodate vertical circulation and public spaces (entrance lobby, waiting room and ADA toilets). The building envelope will be upgrade with new high efficiency insulated glazed and thermally broken windows in addition to furring out the interior face of the walls with insulated chase walls and a new TPO roof will be installed over increased rigid insulation to improve overall R-values. The existing stair connecting the two levels will be retained in place. The first floor work will comprise new plumbing and electrical systems as well as a new fully ducted mechanical system. A new fire protection system will be installed throughout the building. The second floor will undergo minor alterations in the existing portion (new finishes, doors, hardware and casework) and the upper level of the extension will comprise two offices and circulation space. The intent, at present, is to construct the elevator hoistway and pit for future installation of an elevator once funds become available.