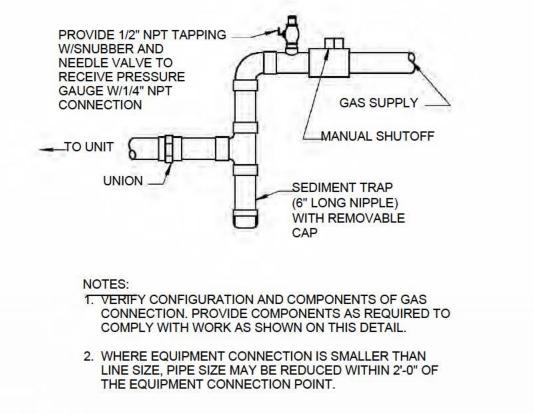

The proposal is to completely gut and renovate the first floor and to construct a 1,200 GSF two story extension to accommodate vertical circulation and public spaces (entrance lobby, waiting room and ADA toilets). The building envelope will be upgrade with new high efficiency insulated glazed and thermally broken windows in addition to furring out the interior face of the walls with insulated chase walls and a new TPO roof will be installed over increased rigid insulation to improve overall R-values. The existing stair connecting the two levels will be retained in place. The first floor work will comprise new plumbing and electrical systems as well as a new fully ducted mechanical system. A new fire protection system will be installed throughout the building. The second floor will undergo minor alterations in the existing portion (new finishes, doors, hardware and casework) and the upper level of the extension will comprise two offices and circulation space. The intent, at present, is to construct the elevator hoistway and pit for future installation of an elevator once funds become available.