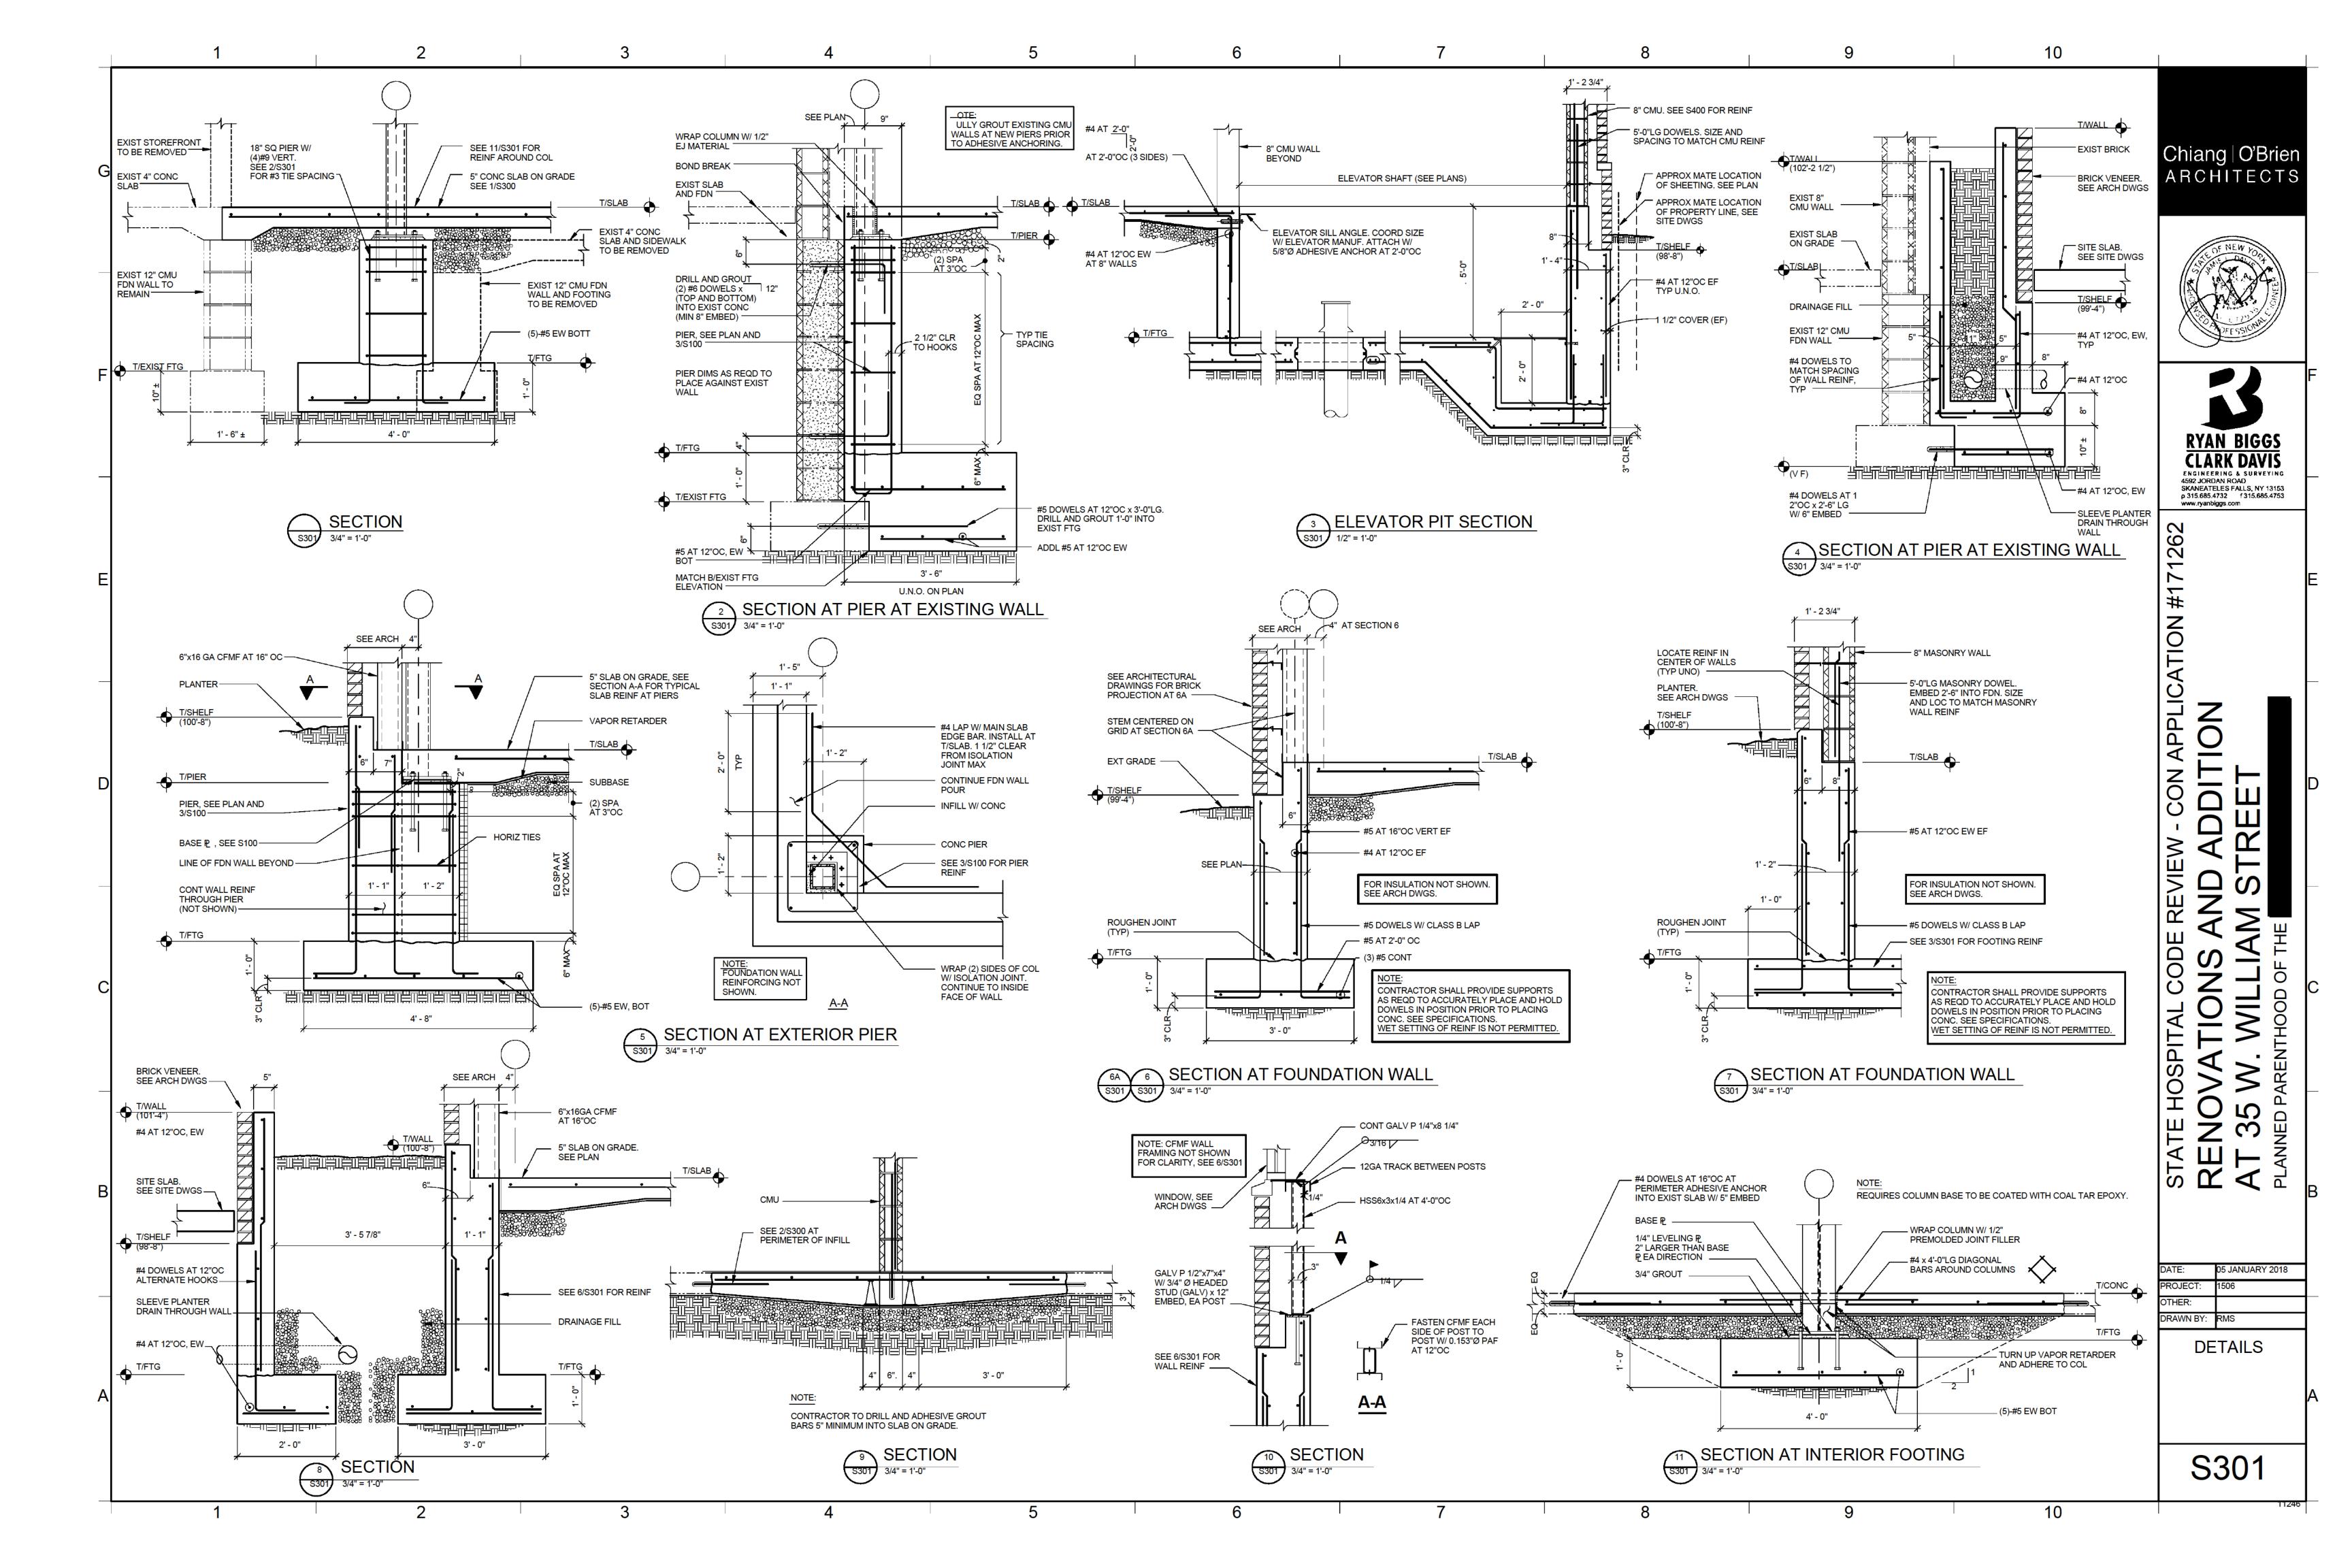

The proposal is to completely gut and renovate the first floor and to construct a 1,200 GSF two story extension to accommodate vertical circulation and public spaces (entrance lobby, waiting room and ADA toilets). The building envelope will be upgrade with new high efficiency insulated glazed and thermally broken windows in addition to furring out the interior face of the walls with insulated chase walls and a new TPO roof will be installed over increased rigid insulation to improve overall R-values. The existing stair connecting the two levels will be retained in place. The first floor work will comprise new plumbing and electrical systems as well as a new fully ducted mechanical system. A new fire protection system will be installed throughout the building. The second floor will undergo minor alterations in the existing portion (new finishes, doors, hardware and casework) and the upper level of the extension will comprise two offices and circulation space. The intent, at present, is to construct the elevator hoistway and pit for future installation of an elevator once funds become available.