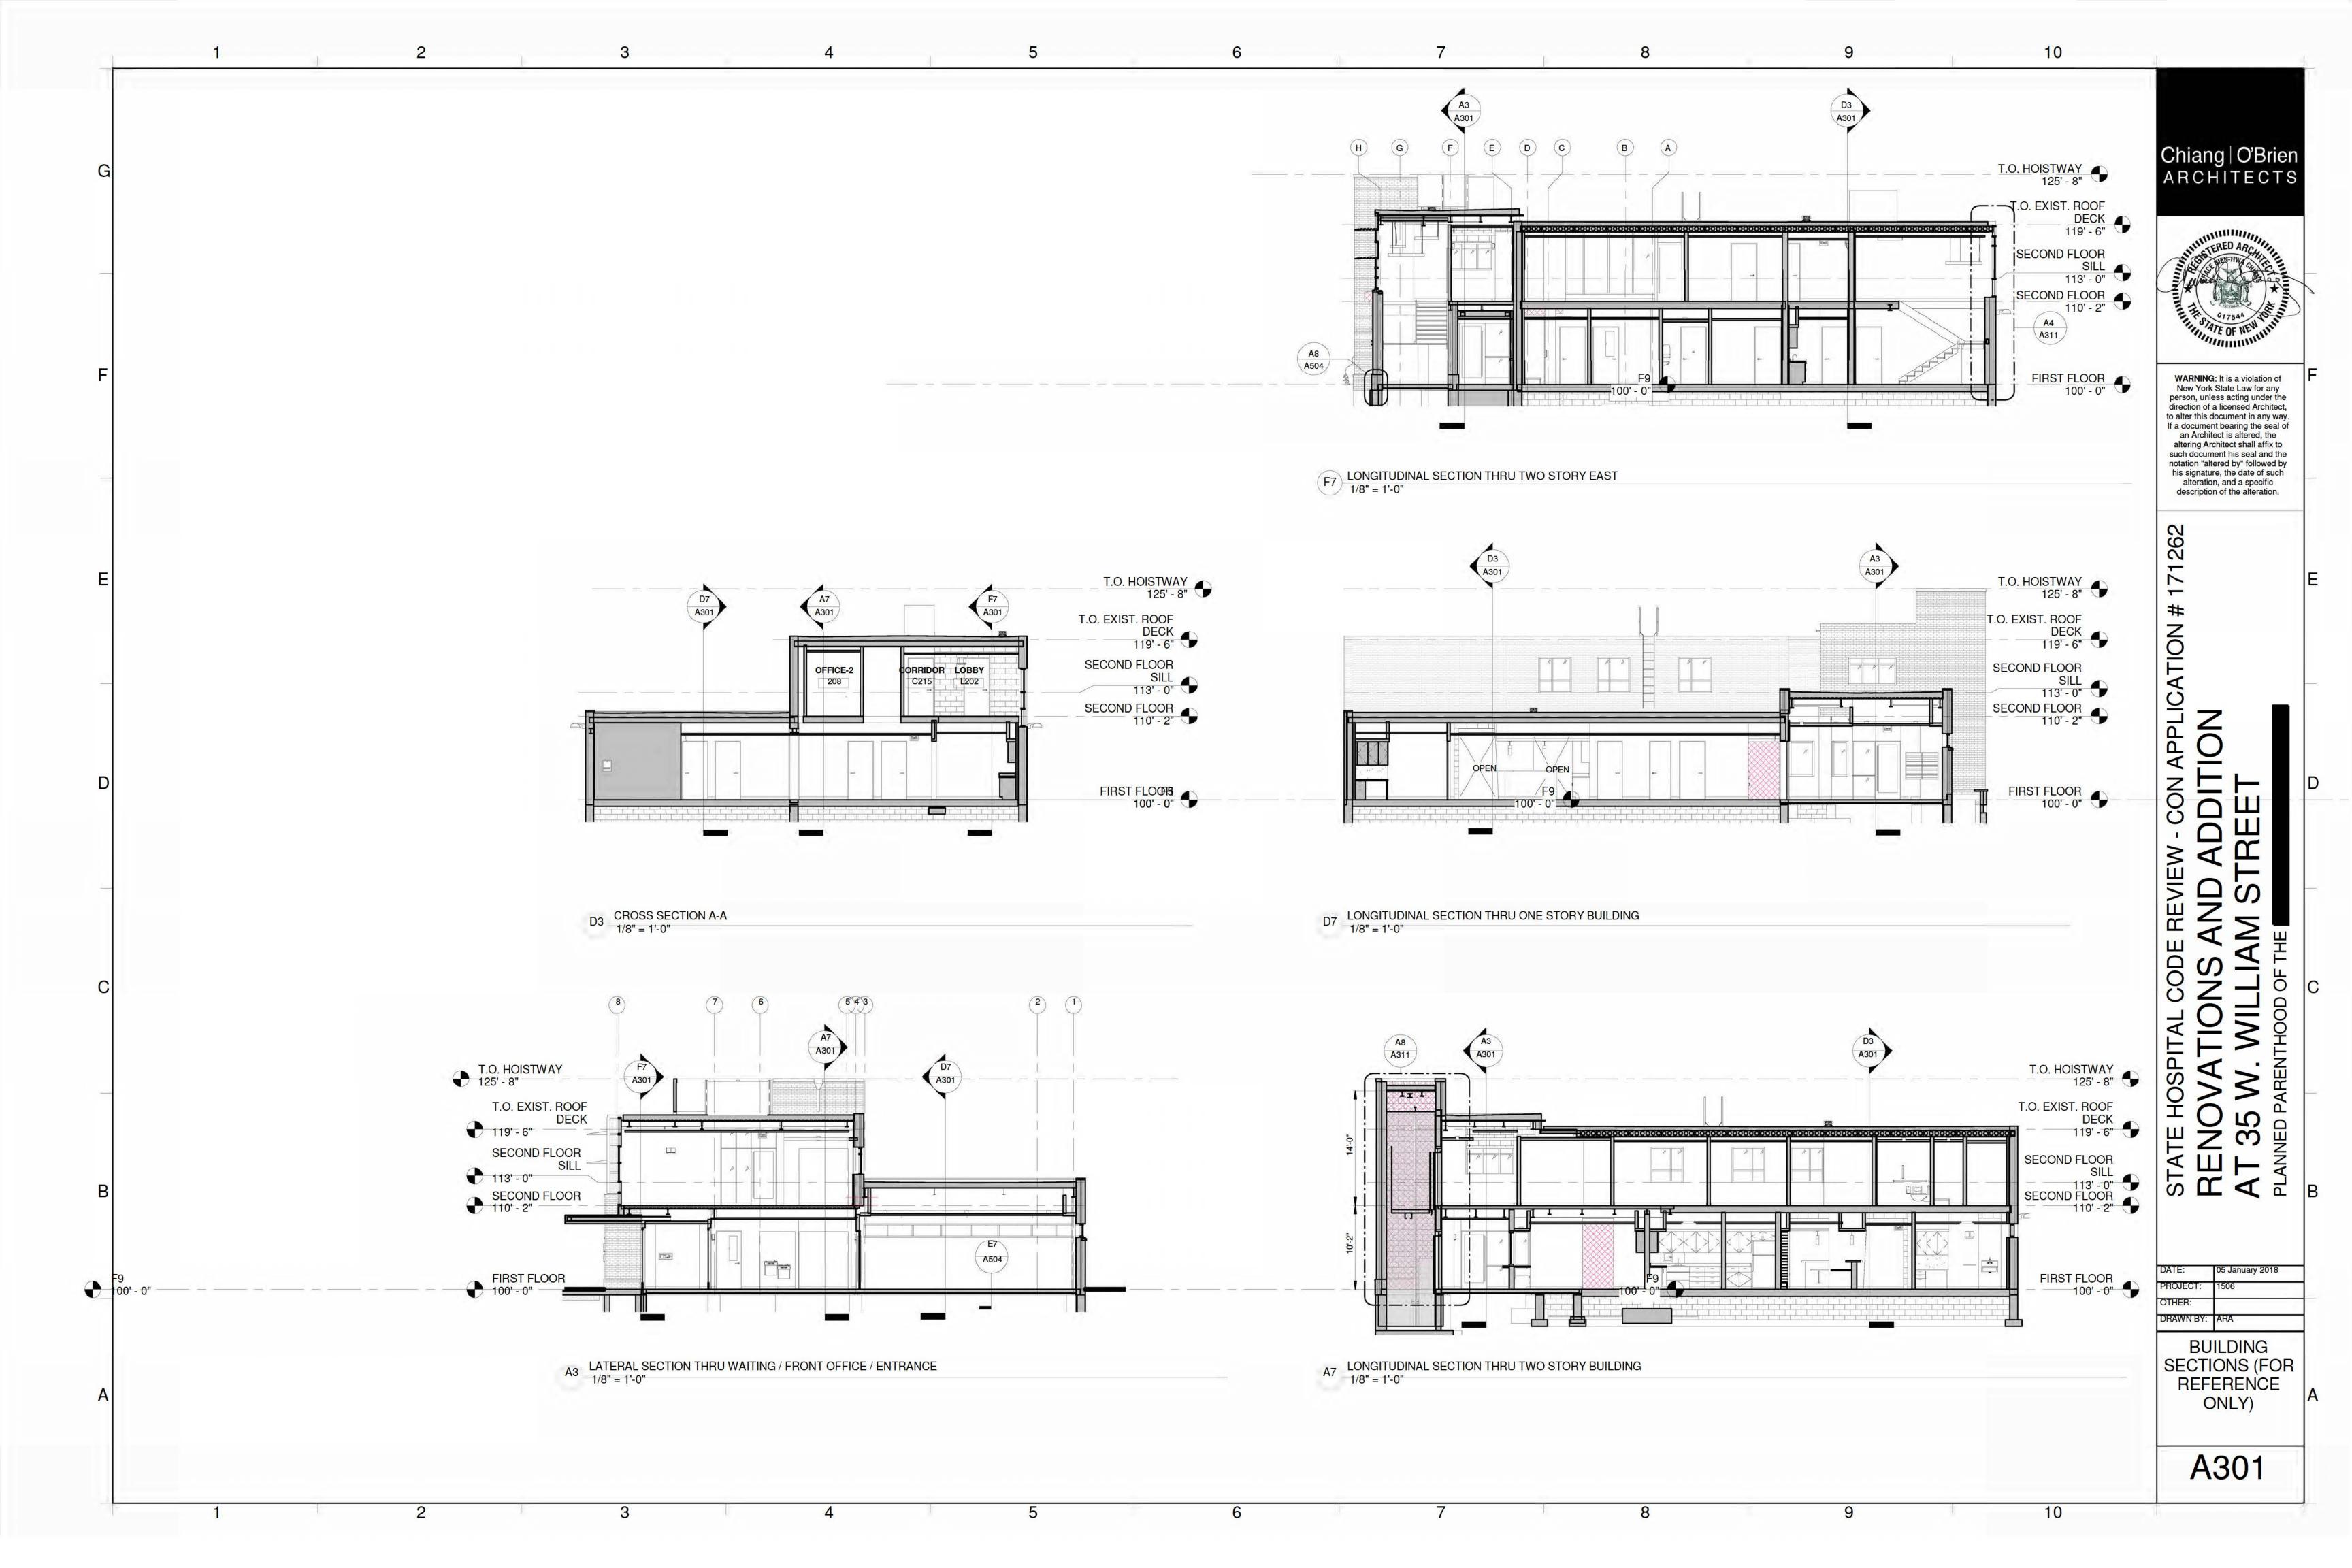

The proposal is to completely gut and renovate the first floor and to construct a 1,200 GSF two story extension to accommodate vertical circulation and public spaces (entrance lobby, waiting room and ADA toilets). The building envelope will be upgrade with new high efficiency insulated glazed and thermally broken windows in addition to furring out the interior face of the walls with insulated chase walls and a new TPO roof will be installed over increased rigid insulation to improve overall R-values. The existing stair connecting the two levels will be retained in place. The first floor work will comprise new plumbing and electrical systems as well as a new fully ducted mechanical system. A new fire protection system will be installed throughout the building. The second floor will undergo minor alterations in the existing portion (new finishes, doors, hardware and casework) and the upper level of the extension will comprise two offices and circulation space. The intent, at present, is to construct the elevator hoistway and pit for future installation of an elevator once funds become available.

Finish floors are carpet in waiting, circulation and administrative areas, VET in clinical spaces including 1st floor corridors and rubber flooring in stairwells. Walls will be painted gypsum board and ceilings are to be a combination of suspended acoustic tile and gypsum board soffits. All lighting throughout will be high efficiency LED fixtures.