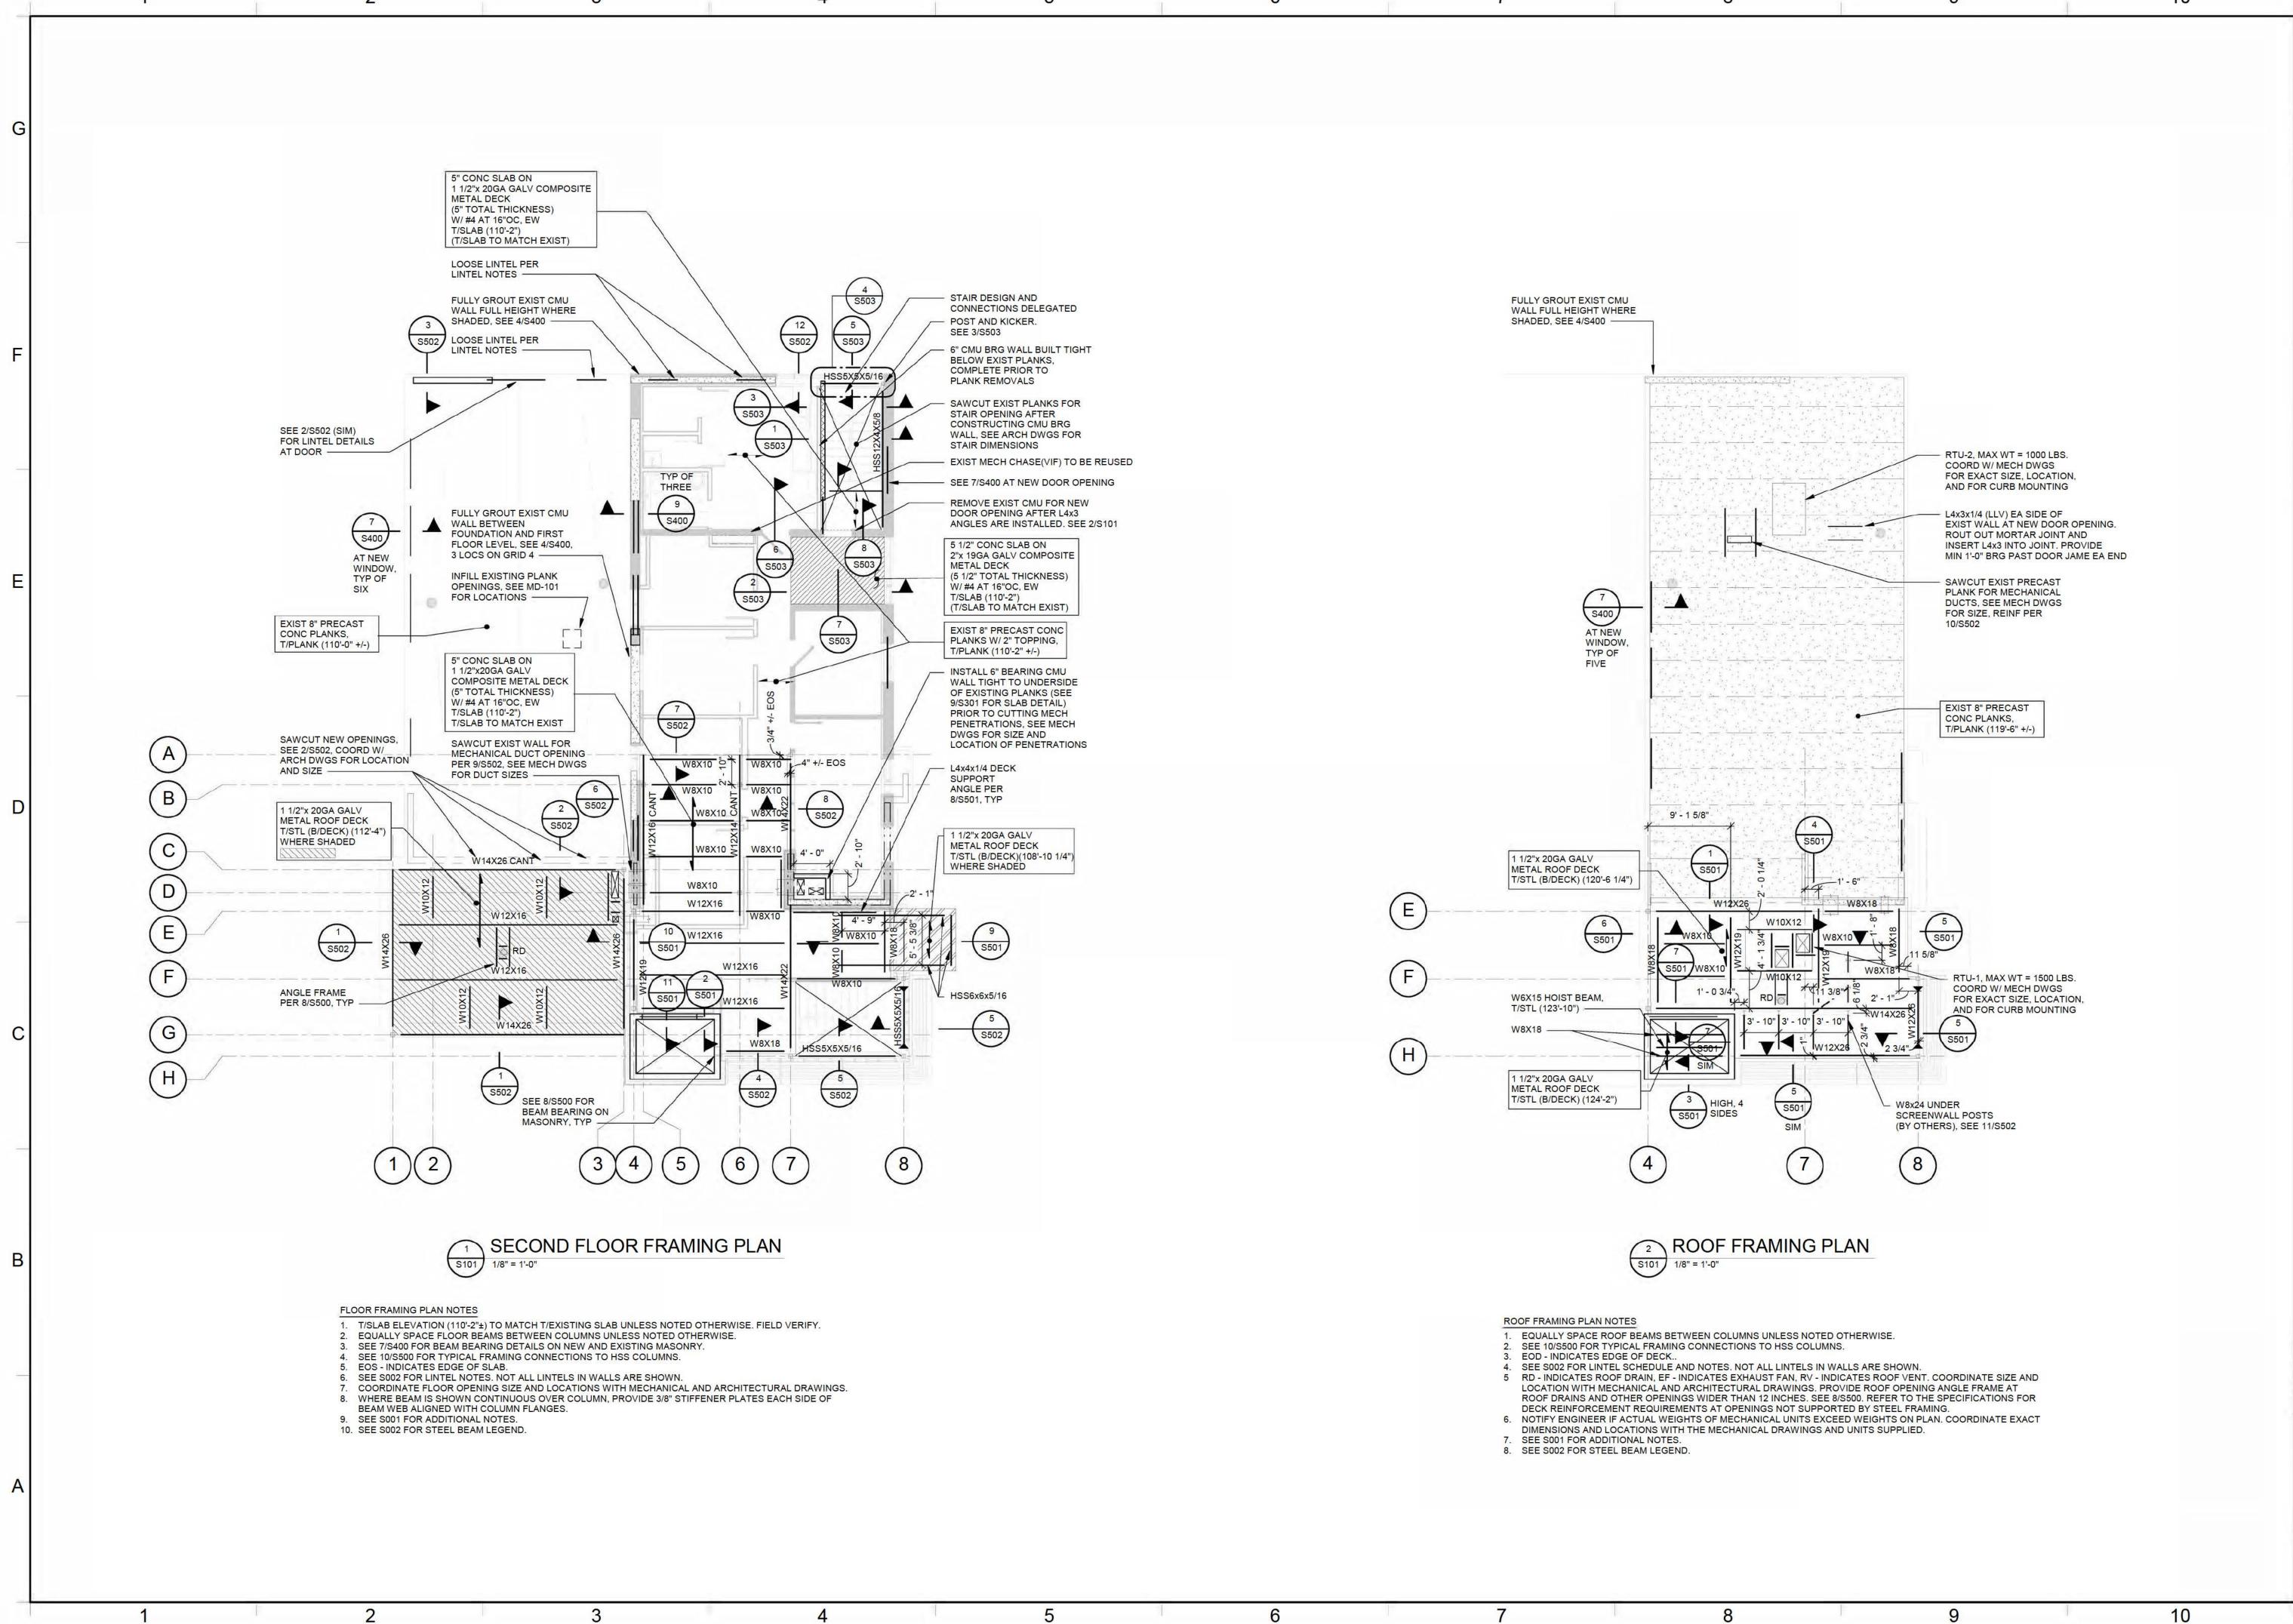

The proposal is to completely gut and renovate the first floor and to construct a 1,200 GSF two story extension to accommodate vertical circulation and public spaces (entrance lobby, waiting room and ADA toilets). The building envelope will be upgrade with new high efficiency insulated glazed and thermally broken windows in addition to furring out the interior face of the walls with insulated chase walls and a new TPO roof will be installed over increased rigid insulation to improve overall R-values. The existing stair connecting the two levels will be retained in place. The first floor work will comprise new plumbing and electrical systems as well as a new fully ducted mechanical system. A new fire protection system will be installed throughout the building. The second floor will undergo minor alterations in the existing portion (new finishes, doors, hardware and casework) and the upper level of the extension will comprise two offices and circulation space. The intent, at present, is to construct the elevator hoistway and pit for future installation of an elevator once funds become available.

Finish floors are carpet in waiting, circulation and administrative areas, VET in clinical spaces including 1st floor corridors and rubber flooring in stairwells. Walls will be painted gypsum board and ceilings are to be a combination of suspended acoustic tile and gypsum board soffits. All lighting throughout will be high efficiency LED fixtures.