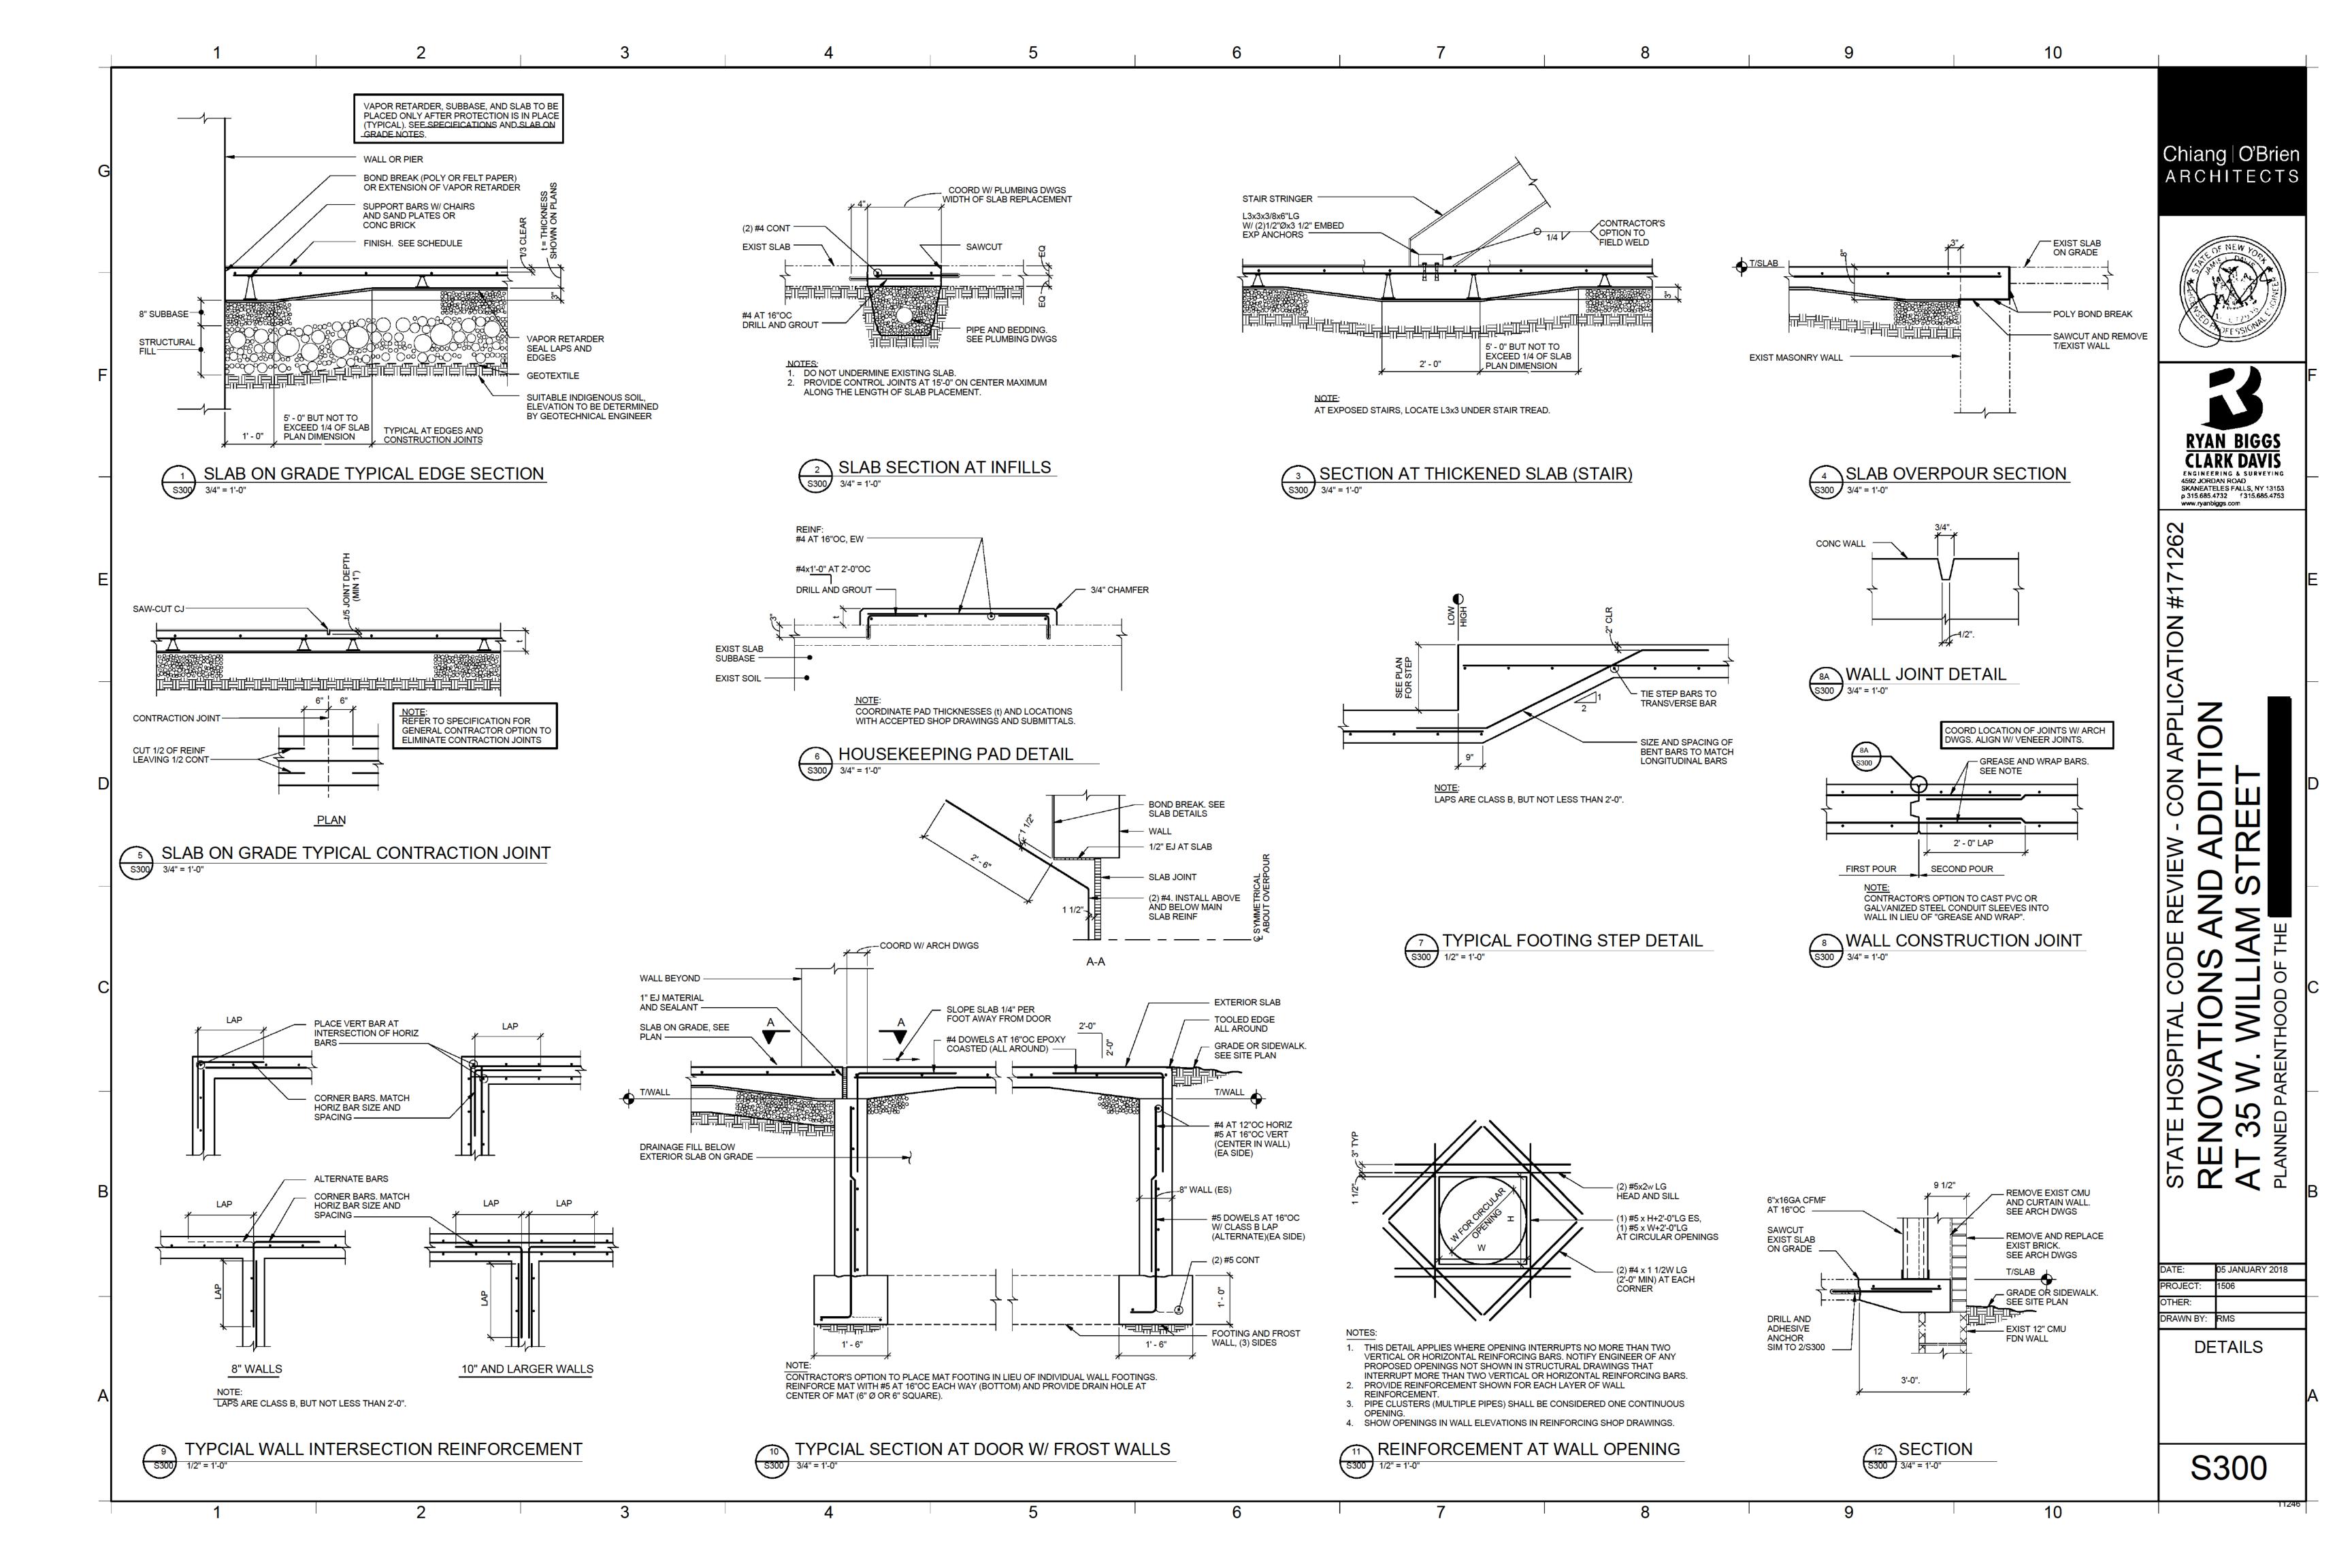

The proposal is to completely gut and renovate the first floor and to construct a 1,200 GSF two story extension to accommodate vertical circulation and public spaces (entrance lobby, waiting room and ADA toilets). The building envelope will be upgrade with new high efficiency insulated glazed and thermally broken windows in addition to furring out the interior face of the walls with insulated chase walls and a new TPO roof will be installed over increased rigid insulation to improve overall R-values. The existing stair connecting the two levels will be retained in place. The first floor work will comprise new plumbing and electrical systems as well as a new fully ducted mechanical system. A new fire protection system will be installed throughout the building. The second floor will undergo minor alterations in the existing portion (new finishes, doors, hardware and casework) and the upper level of the extension will comprise two offices and circulation space. The intent, at present, is to construct the elevator hoistway and pit for future installation of an elevator once funds become available.