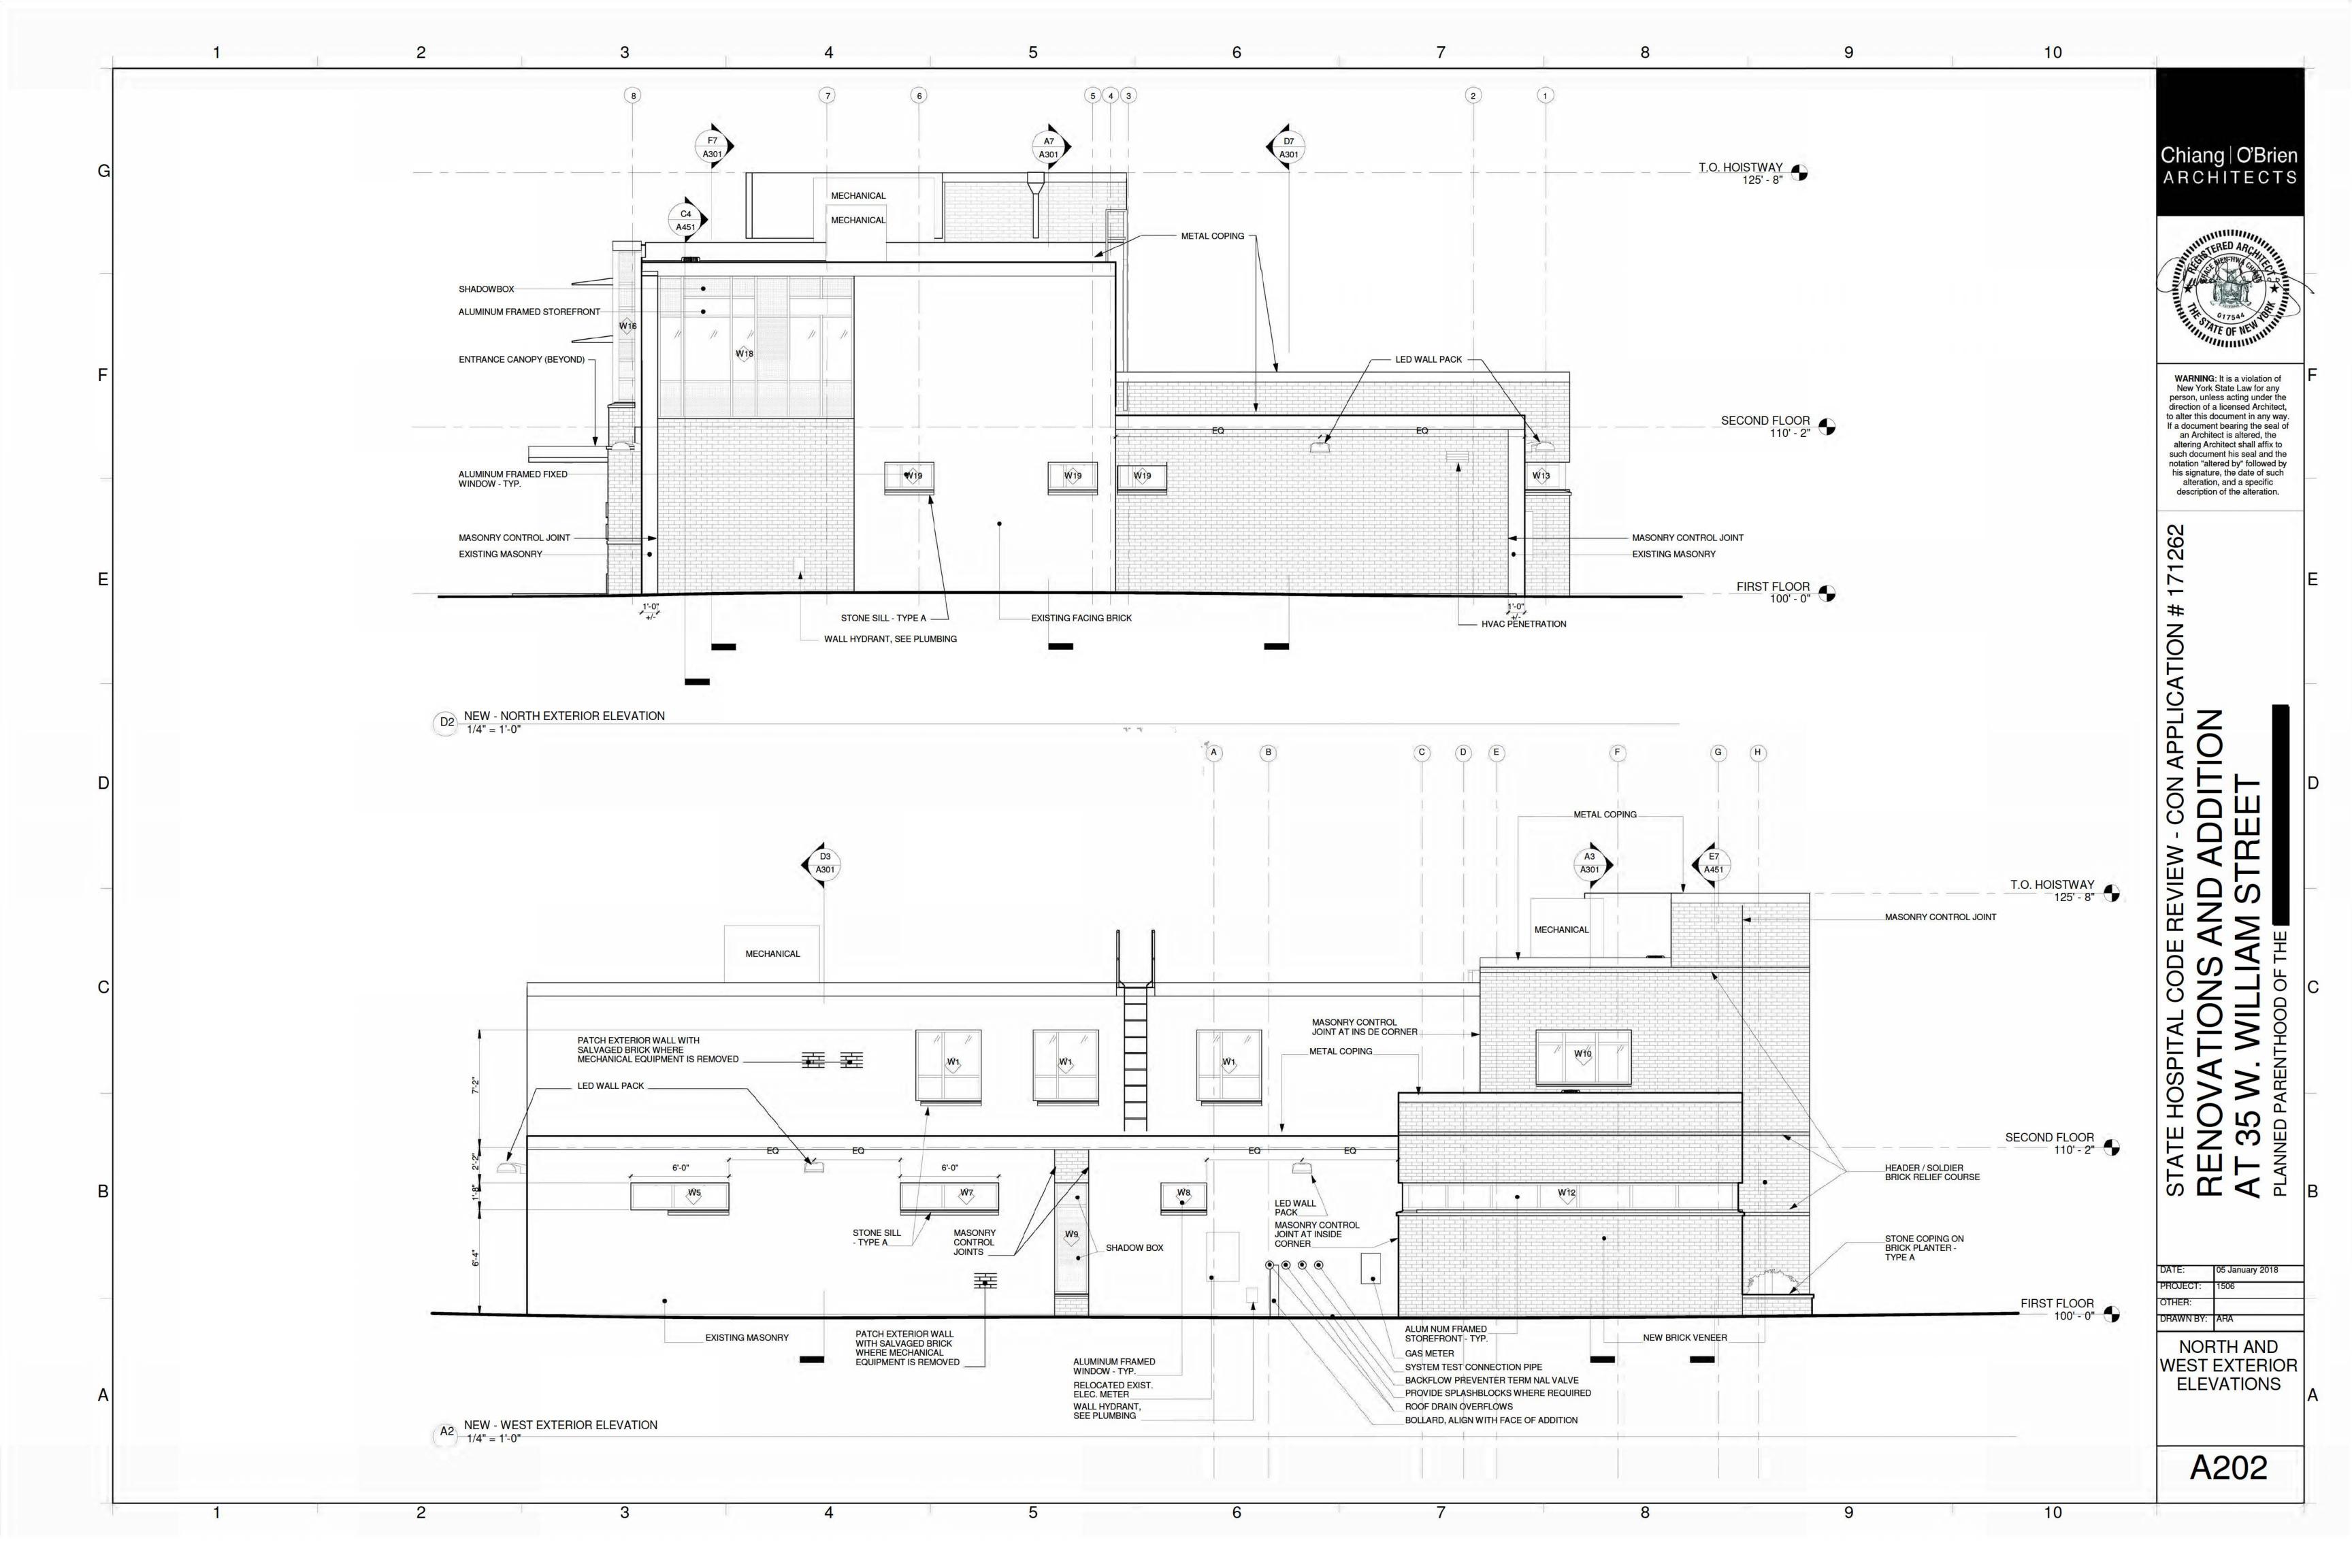

The proposal is to completely gut and renovate the first floor and to construct a 1,200 GSF two story extension to accommodate vertical circulation and public spaces (entrance lobby, waiting room and ADA toilets). The building envelope will be upgrade with new high efficiency insulated glazed and thermally broken windows in addition to furring out the interior face of the walls with insulated chase walls and a new TPO roof will be installed over increased rigid insulation to improve overall R-values. The existing stair connecting the two levels will be retained in place. The first floor work will comprise new plumbing and electrical systems as well as a new fully ducted mechanical system. A new fire protection system will be installed throughout the building. The second floor will undergo minor alterations in the existing portion (new finishes, doors, hardware and casework) and the upper level of the extension will comprise two offices and circulation space. The intent, at present, is to construct the elevator hoistway and pit for future installation of an elevator once funds become available.

Finish floors are carpet in waiting, circulation and administrative areas, VET in clinical spaces including 1st floor corridors and rubber flooring in stairwells. Walls will be painted gypsum board and ceilings are to be a combination of suspended acoustic tile and gypsum board soffits. All lighting throughout will be high efficiency LED fixtures.

ARCHITECTURAL

TYPICAL MOUNTING HEIGHTS

LAYOUT PLANS

FIRST, SECOND FLOOR & ROOF PLANS FIRST AND SECOND FLOOR REFLECTED

CEILING PLANS AND DETAILS FIRST AND SECOND FLOOR FINISH PLANS

SOUTH AND EAST EXTERIOR ELEVATIONS NORTH AND WEST EXTERIOR ELEVATIONS