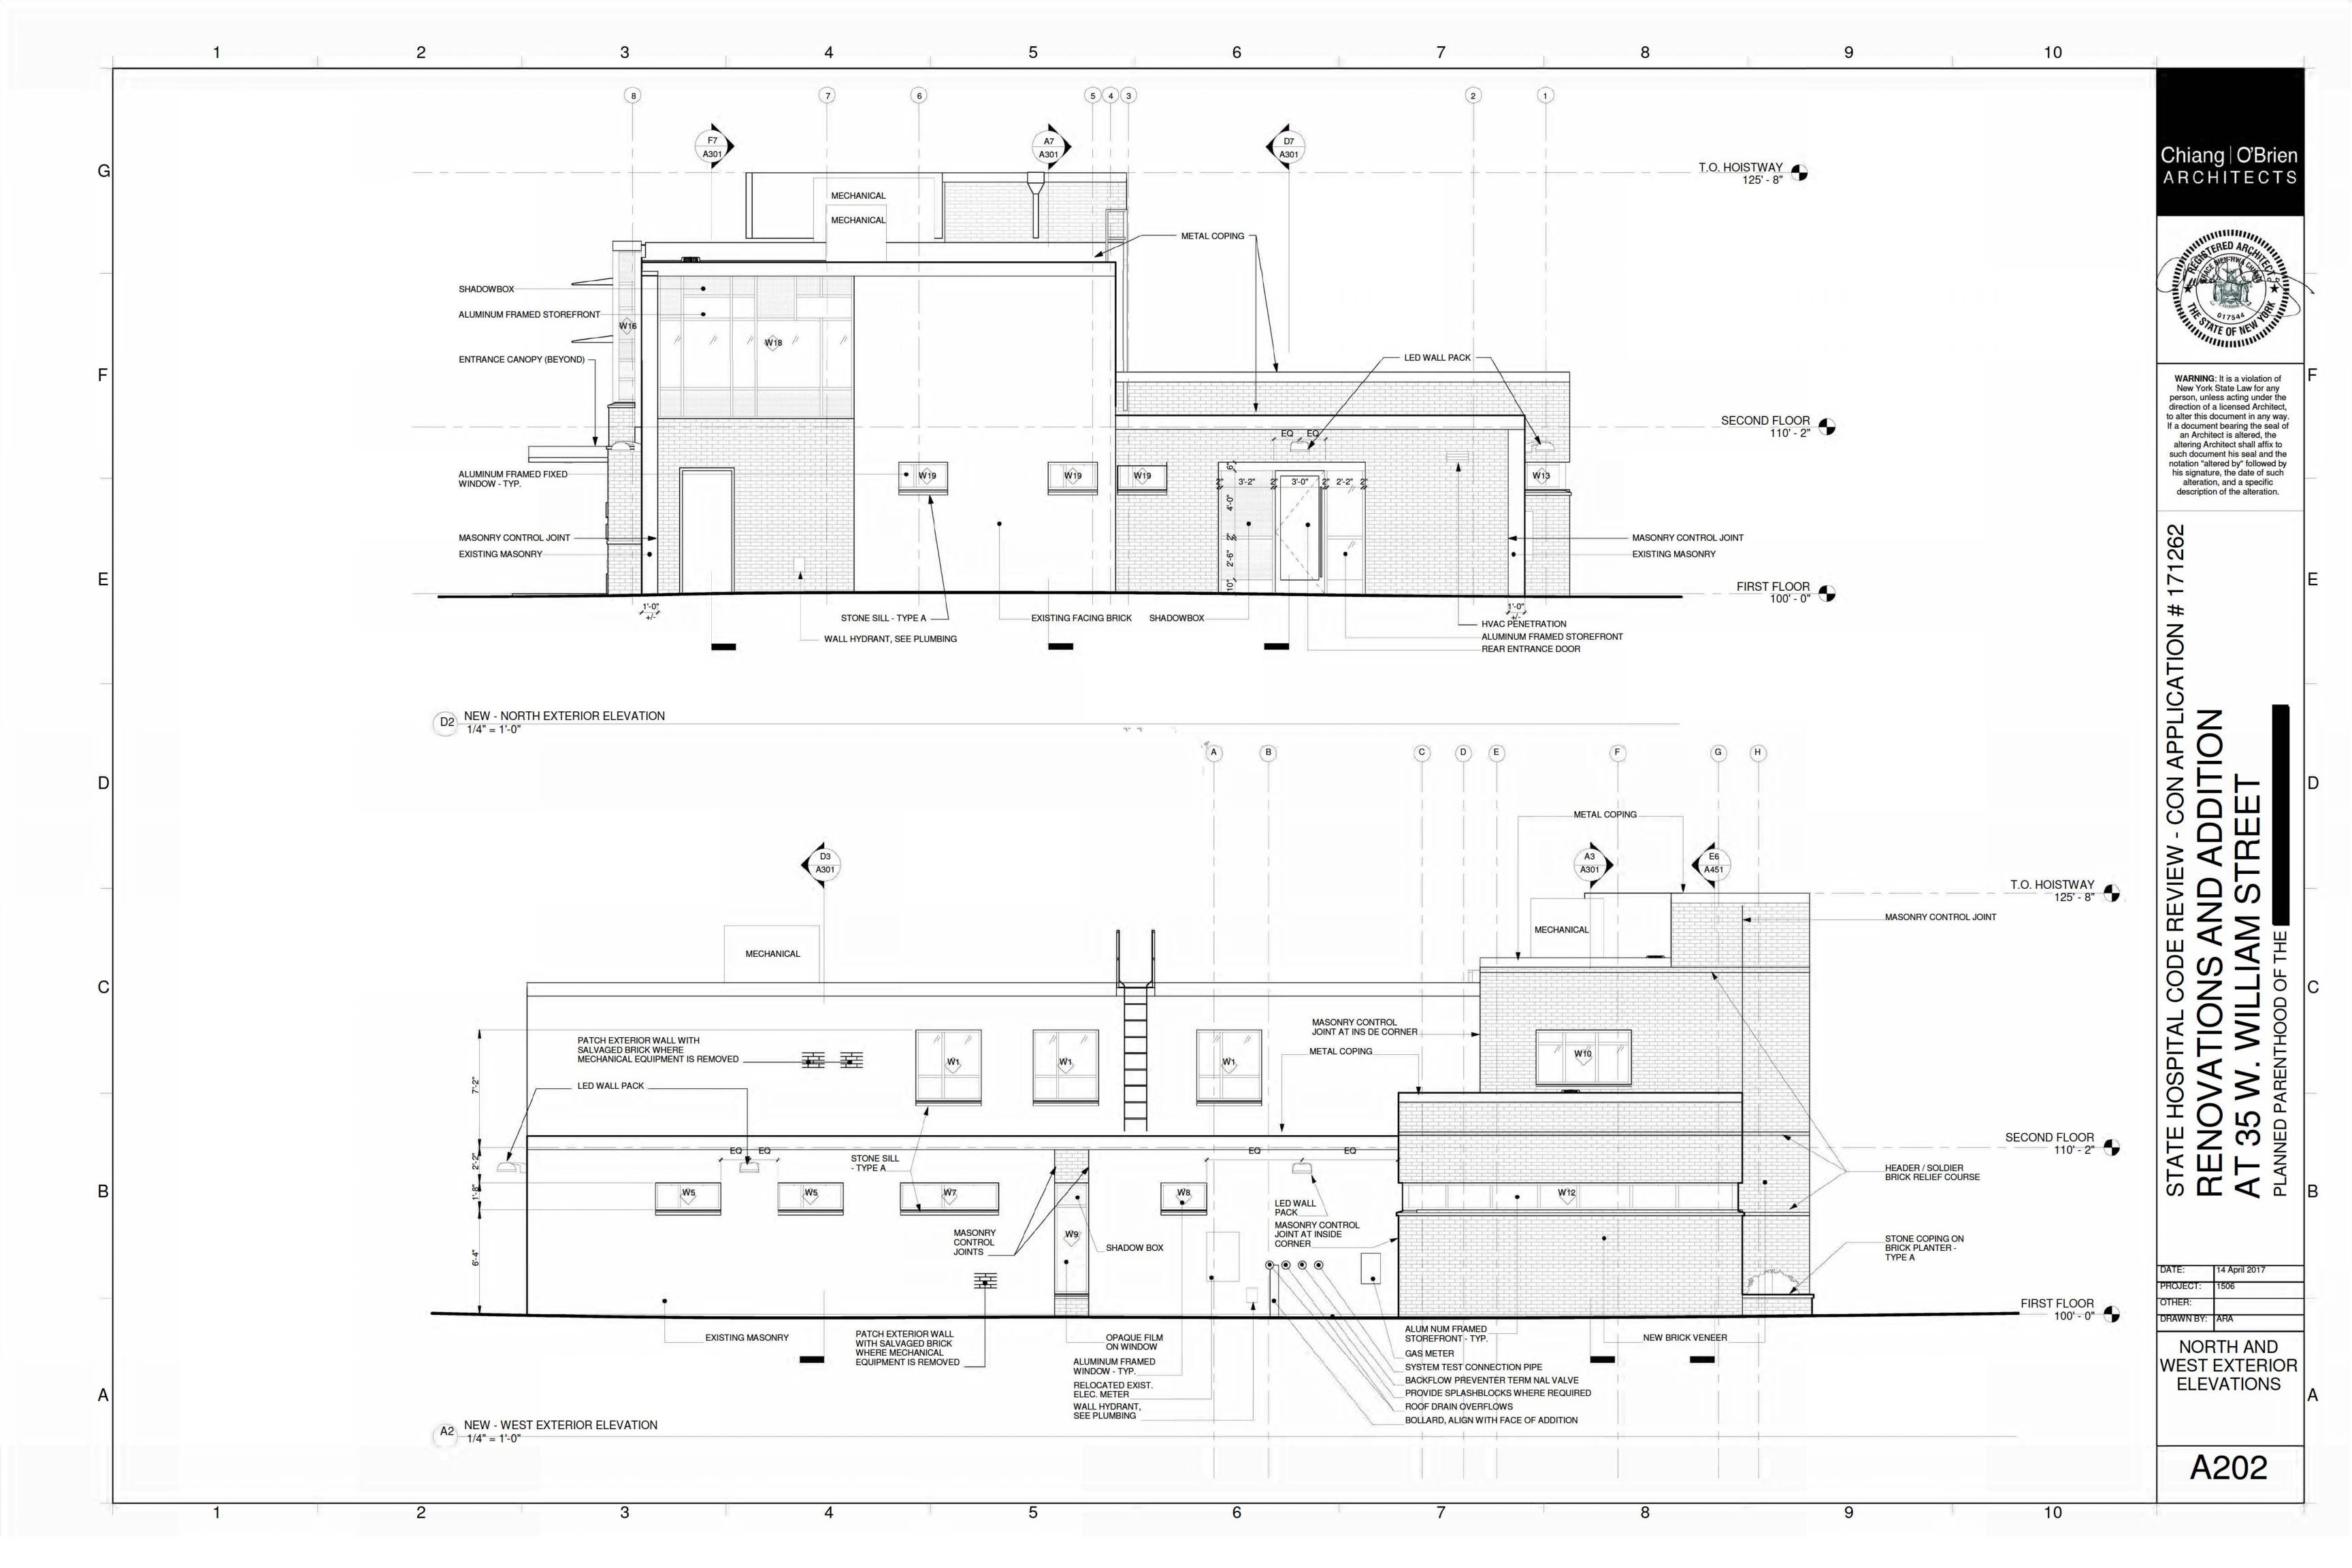

Vehicular access is achieved by a one-way system with both entry and exits off of Williams Street.

The building in question is a two-story platform framed precast concrete cored slab over cinder block structure with a facing brick veneer and built up roof. It contains 3,000 gross square feet (GSF) on the first floor, which is at grade, and 1,630 GSF on the upper floor. It was originally constructed in 1964 for the Corning Community Television Corporation and underwent fairly extensive interior renovations in 1993 when it was used as offices for Corning Glass.

The proposal is to completely gut and renovate the first floor and to construct a 1,200 GSF two story extension to accommodate vertical circulation and public spaces (entrance lobby, waiting room and ADA toilets). The building envelope will be upgrade with new high efficiency insulated glazed and thermally broken windows in addition to furring out the interior face of the walls with insulated chase walls and a new TPO roof will be installed over increased rigid insulation to improve overall R-values. The existing stair connecting the two levels will be retained in place. The first floor work will comprise new plumbing and electrical systems as well as a new fully ducted mechanical system. A new fire protection system will be installed throughout the building. The second floor will undergo minor alterations in the existing portion (new finishes, doors, hardware and casework) and the upper level of the extension will comprise two offices and circulation space. The intent, at present, is to construct the elevator hoistway and pit for future installation of an elevator once funds become available.