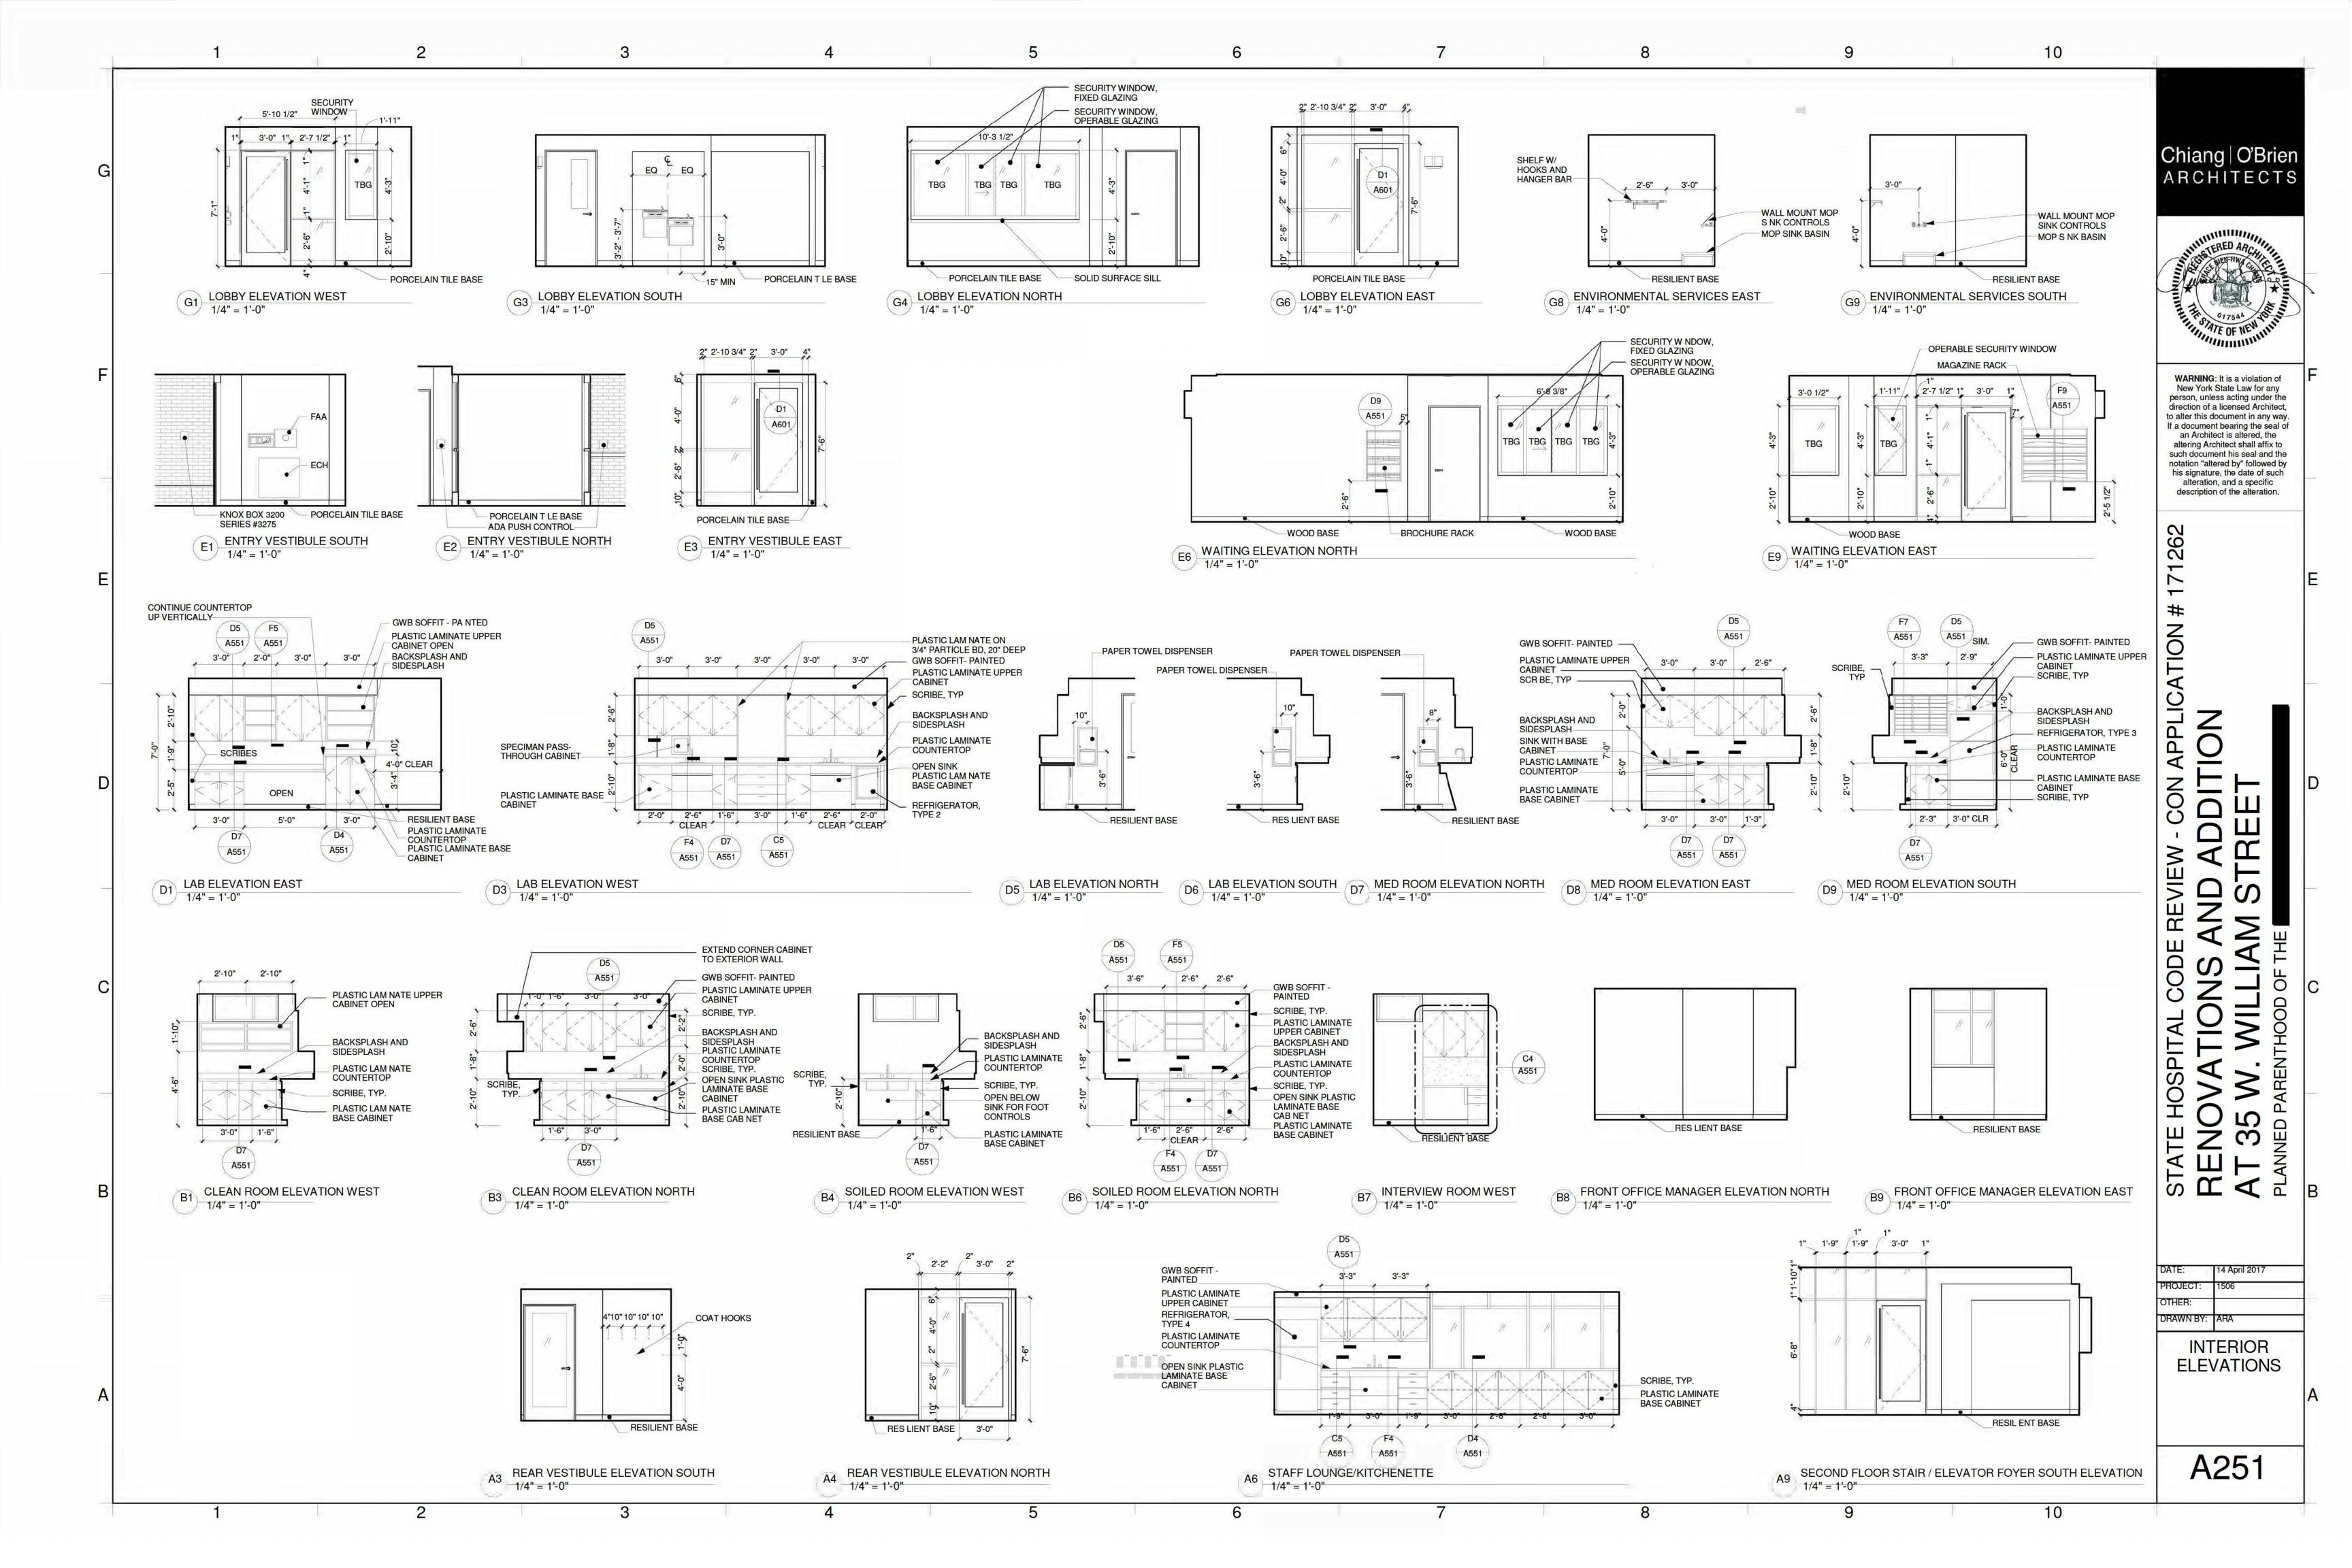

Finish floors are carpet in waiting, circulation and administrative areas, VET in clinical spaces including 1st floor corridors and rubber flooring in stairwells. Walls will be painted gypsum board and ceilings are to be a combination of suspended acoustic tile and gypsum board soffits. All lighting throughout will be high efficiency LED fixtures.