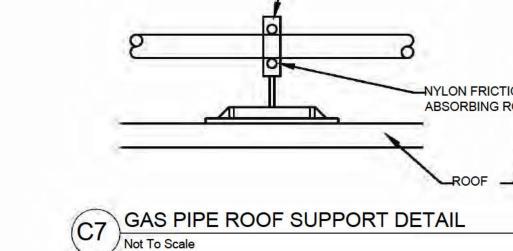

:R: DDD/NRS

SCHEDULES AND DETAILS

P002

UNIT

WH-A DIRECT VENT - GAS FIRED

| UNIT       | SIZE | GPM   | HEAD        | HP   | VOLTS<br>(AC) | PH | PUMP<br>SPEED | FULL LOAD<br>AMPS | DESIGN BASIS        |
|------------|------|-------|-------------|------|---------------|----|---------------|-------------------|---------------------|
| RP-A       | 1"   | 3     | 10          | 1/25 | 115           | 1  | 2800          | 0.7               | ARMSTRONG ASTRO 30B |
| active and |      | 15.05 |             |      |               |    |               |                   |                     |
|            |      | OON   | <b>IEST</b> | TC V | VATE          | RI | <b>HEAT</b>   | ER SCI            | HEDULE              |

40°F-140°F)

GALLONS)

(BTUH

**DESIGN BASIS** 

AO SMITH #GDHE-50









| 10 | Gas Piping Equipment Connection Detail |
|----|----------------------------------------|
| HO | Not To Scale                           |

**DETAILS** 

5 January 2018

Chiang O'Brien

ARCHITECTS

SACK & ASSOCIATES

Consulting Engineers, PLLC 721 E. Genesee Street

Syracuse, NY 13210

Tel: 315-471-4013

Fax: 315-471-4044

14042

26

CODE

PROVIDE DOMESTIC HOT

WATER SYSTEM. SEE

DETAIL.

EXPANSION TANK SCHEDULE

HEIGHT

TOTAL

VOLUME

4.4 GAL

ACCEPT VOLUME

3.2 GAL

**DIMENSIONS** 

DIAMETER

11"

LOCATION

EX-A MECHANICAL #M109

SYSTEM

DOMESTIC HOT WATER

DOMESTIC HOT WATER SYSTEM SCHEMATIC

DESIGN BASIS

AMTROL #ST-12







**ELECTRICAL DRAWING INDEX** REVISION DATE DRAWING INDEX, ABBREVIATIONS, AND SYMBOLS SCHEDULES SCHEDULES, DETAILS & DIAGRAMS FIRST & SECOND FLOOR PLANS