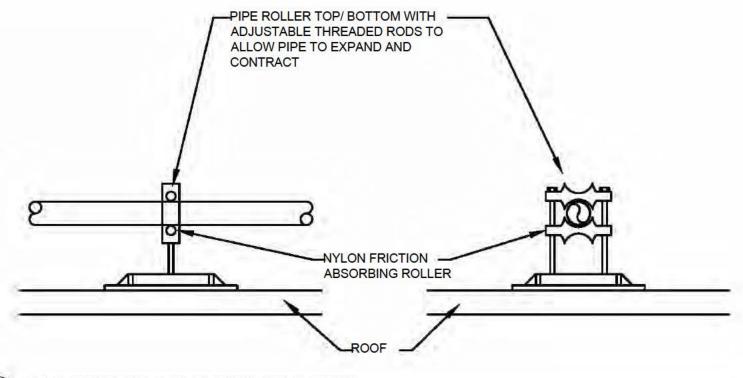

6

:R: DDD/NRS

SCHEDULES AND DETAILS

P002

UNIT

WH-A DIRECT VENT - GAS FIRED

| UNIT       | SIZE | GPM   | HEAD        | HP   | VOLTS<br>(AC) | PH | PUMP<br>SPEED | FULL LOAD<br>AMPS | DESIGN BASIS        |
|------------|------|-------|-------------|------|---------------|----|---------------|-------------------|---------------------|
| RP-A       | 1"   | 3     | 10          | 1/25 | 115           | 1  | 2800          | 0.7               | ARMSTRONG ASTRO 30B |
| active and |      | 15.05 |             |      |               |    |               |                   |                     |
|            |      | OON   | <b>IEST</b> | TC V | VATE          | RI | <b>HEAT</b>   | ER SCI            | HEDULE              |

40°F-140°F)

GALLONS)

(BTUH

**DESIGN BASIS** 

AO SMITH #GDHE-50









| 10 | Gas Piping Equipment Connection Detail |
|----|----------------------------------------|
| HO | Not To Scale                           |

**DETAILS** 

5 January 2018

Chiang O'Brien

ARCHITECTS

SACK & ASSOCIATES

Consulting Engineers, PLLC 721 E. Genesee Street

Syracuse, NY 13210

Tel: 315-471-4013

Fax: 315-471-4044

14042

26

CODE

PROVIDE DOMESTIC HOT

WATER SYSTEM. SEE

DETAIL.

EXPANSION TANK SCHEDULE

HEIGHT

TOTAL

VOLUME

4.4 GAL

ACCEPT VOLUME

3.2 GAL

**DIMENSIONS** 

DIAMETER

11"

LOCATION

EX-A MECHANICAL #M109

SYSTEM

DOMESTIC HOT WATER

DOMESTIC HOT WATER SYSTEM SCHEMATIC

DESIGN BASIS

AMTROL #ST-12







**ELECTRICAL DRAWING INDEX** REVISION DATE DRAWING INDEX, ABBREVIATIONS, AND SYMBOLS SCHEDULES SCHEDULES, DETAILS & DIAGRAMS FIRST & SECOND FLOOR PLA