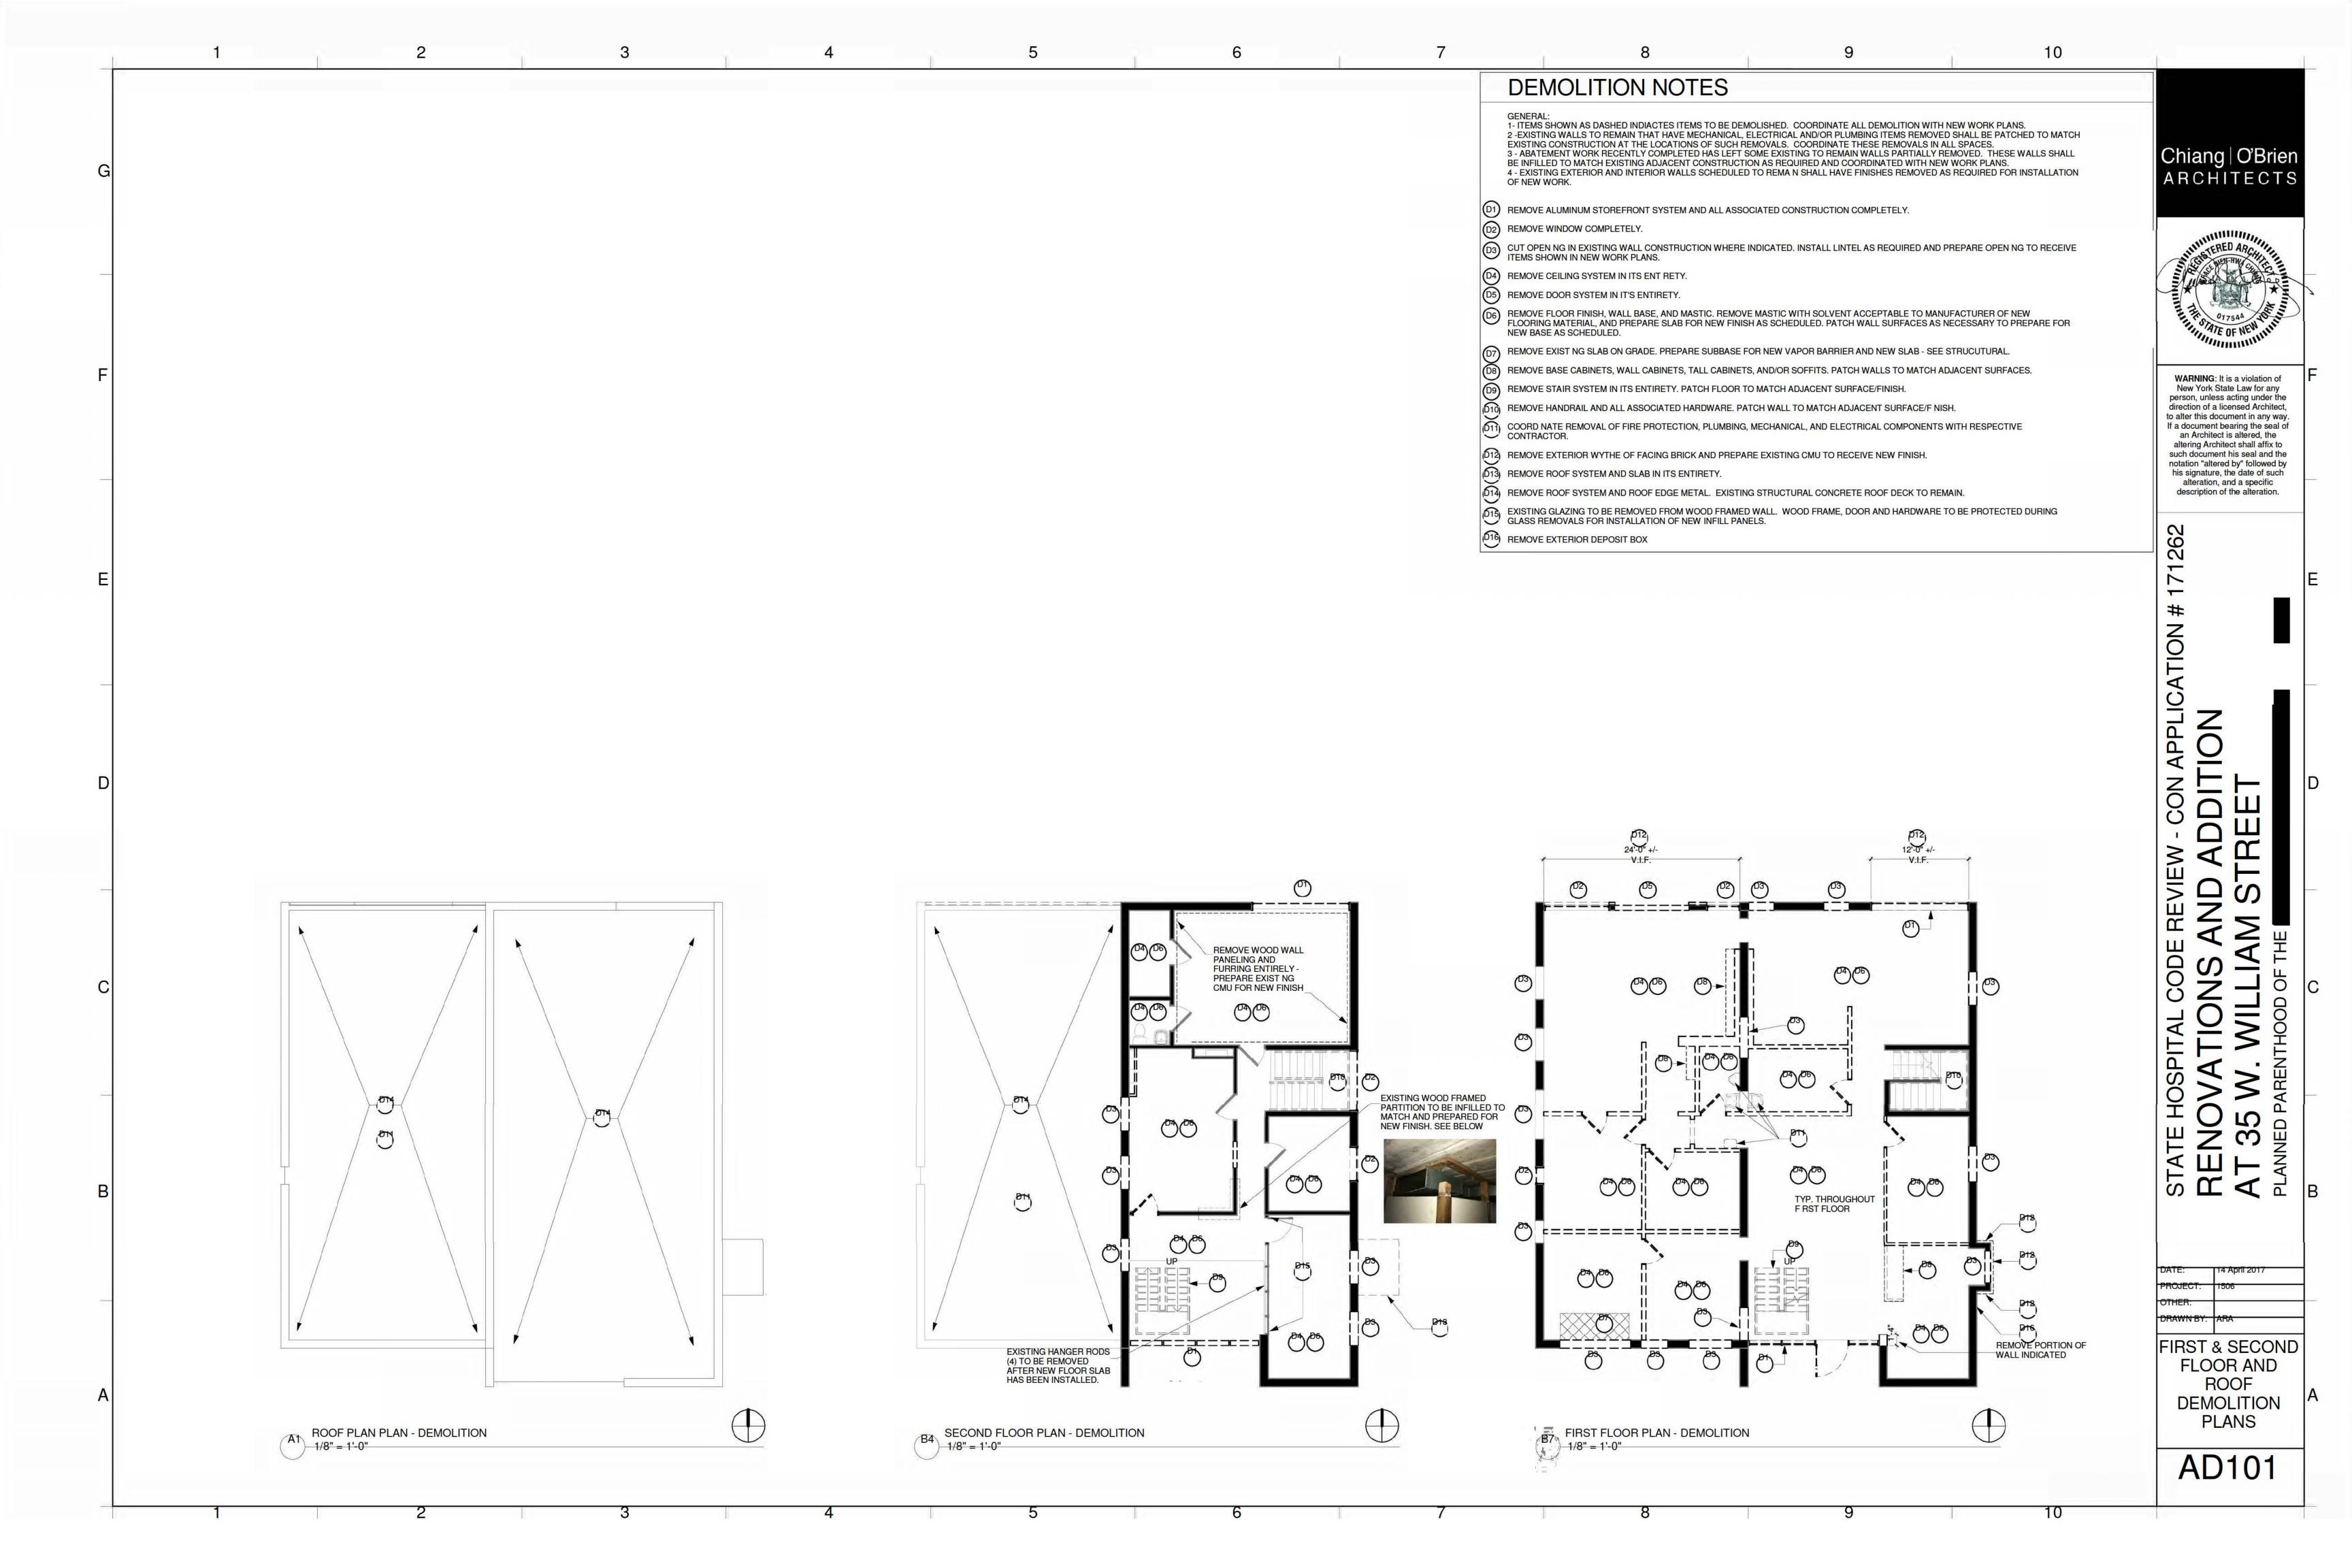

The proposal is to completely gut and renovate the first floor and to construct a 1,200 GSF two story extension to accommodate vertical circulation and public spaces (entrance lobby, waiting room and ADA toilets). The building envelope will be upgrade with new high efficiency insulated glazed and thermally broken windows in addition to furring out the interior face of the walls with insulated chase walls and a new TPO roof will be installed over increased rigid insulation to improve overall R-values. The existing stair connecting the two levels will be retained in place. The first floor work will comprise new plumbing and electrical systems as well as a new fully ducted mechanical system. A new fire protection system will be installed throughout the building. The second floor will undergo minor alterations in the existing portion (new finishes, doors, hardware and casework) and the upper level of the extension will comprise two offices and circulation space. The intent, at present, is to construct the elevator hoistway and pit for future installation of an elevator once funds become available.

Finish floors are carpet in waiting, circulation and administrative areas, VET in clinical spaces including 1st floor corridors and rubber flooring in stairwells. Walls will be painted gypsum board and ceilings are to be a combination of suspended acoustic tile and gypsum board soffits. All lighting throughout will be high efficiency LED fixtures.

**EQUIPMENT TAG** 

/----

CONTRACT LIMIT LINE

PARTITIONS, DOORS AND ITEMS TO BE REMOVED

**EXISTING PARTITION** 

**FULL HEIGHT PARTITION** 

PARTIAL HEIGHT PARTITION

CORNING, NY

PLANNED PARENTHOOD OF THE

**CEILING HEIGHT** 

PLAN ELEVATION

SITE ELEVATION

**WORKING POINT** 

STRUCTURAL ELEVATION