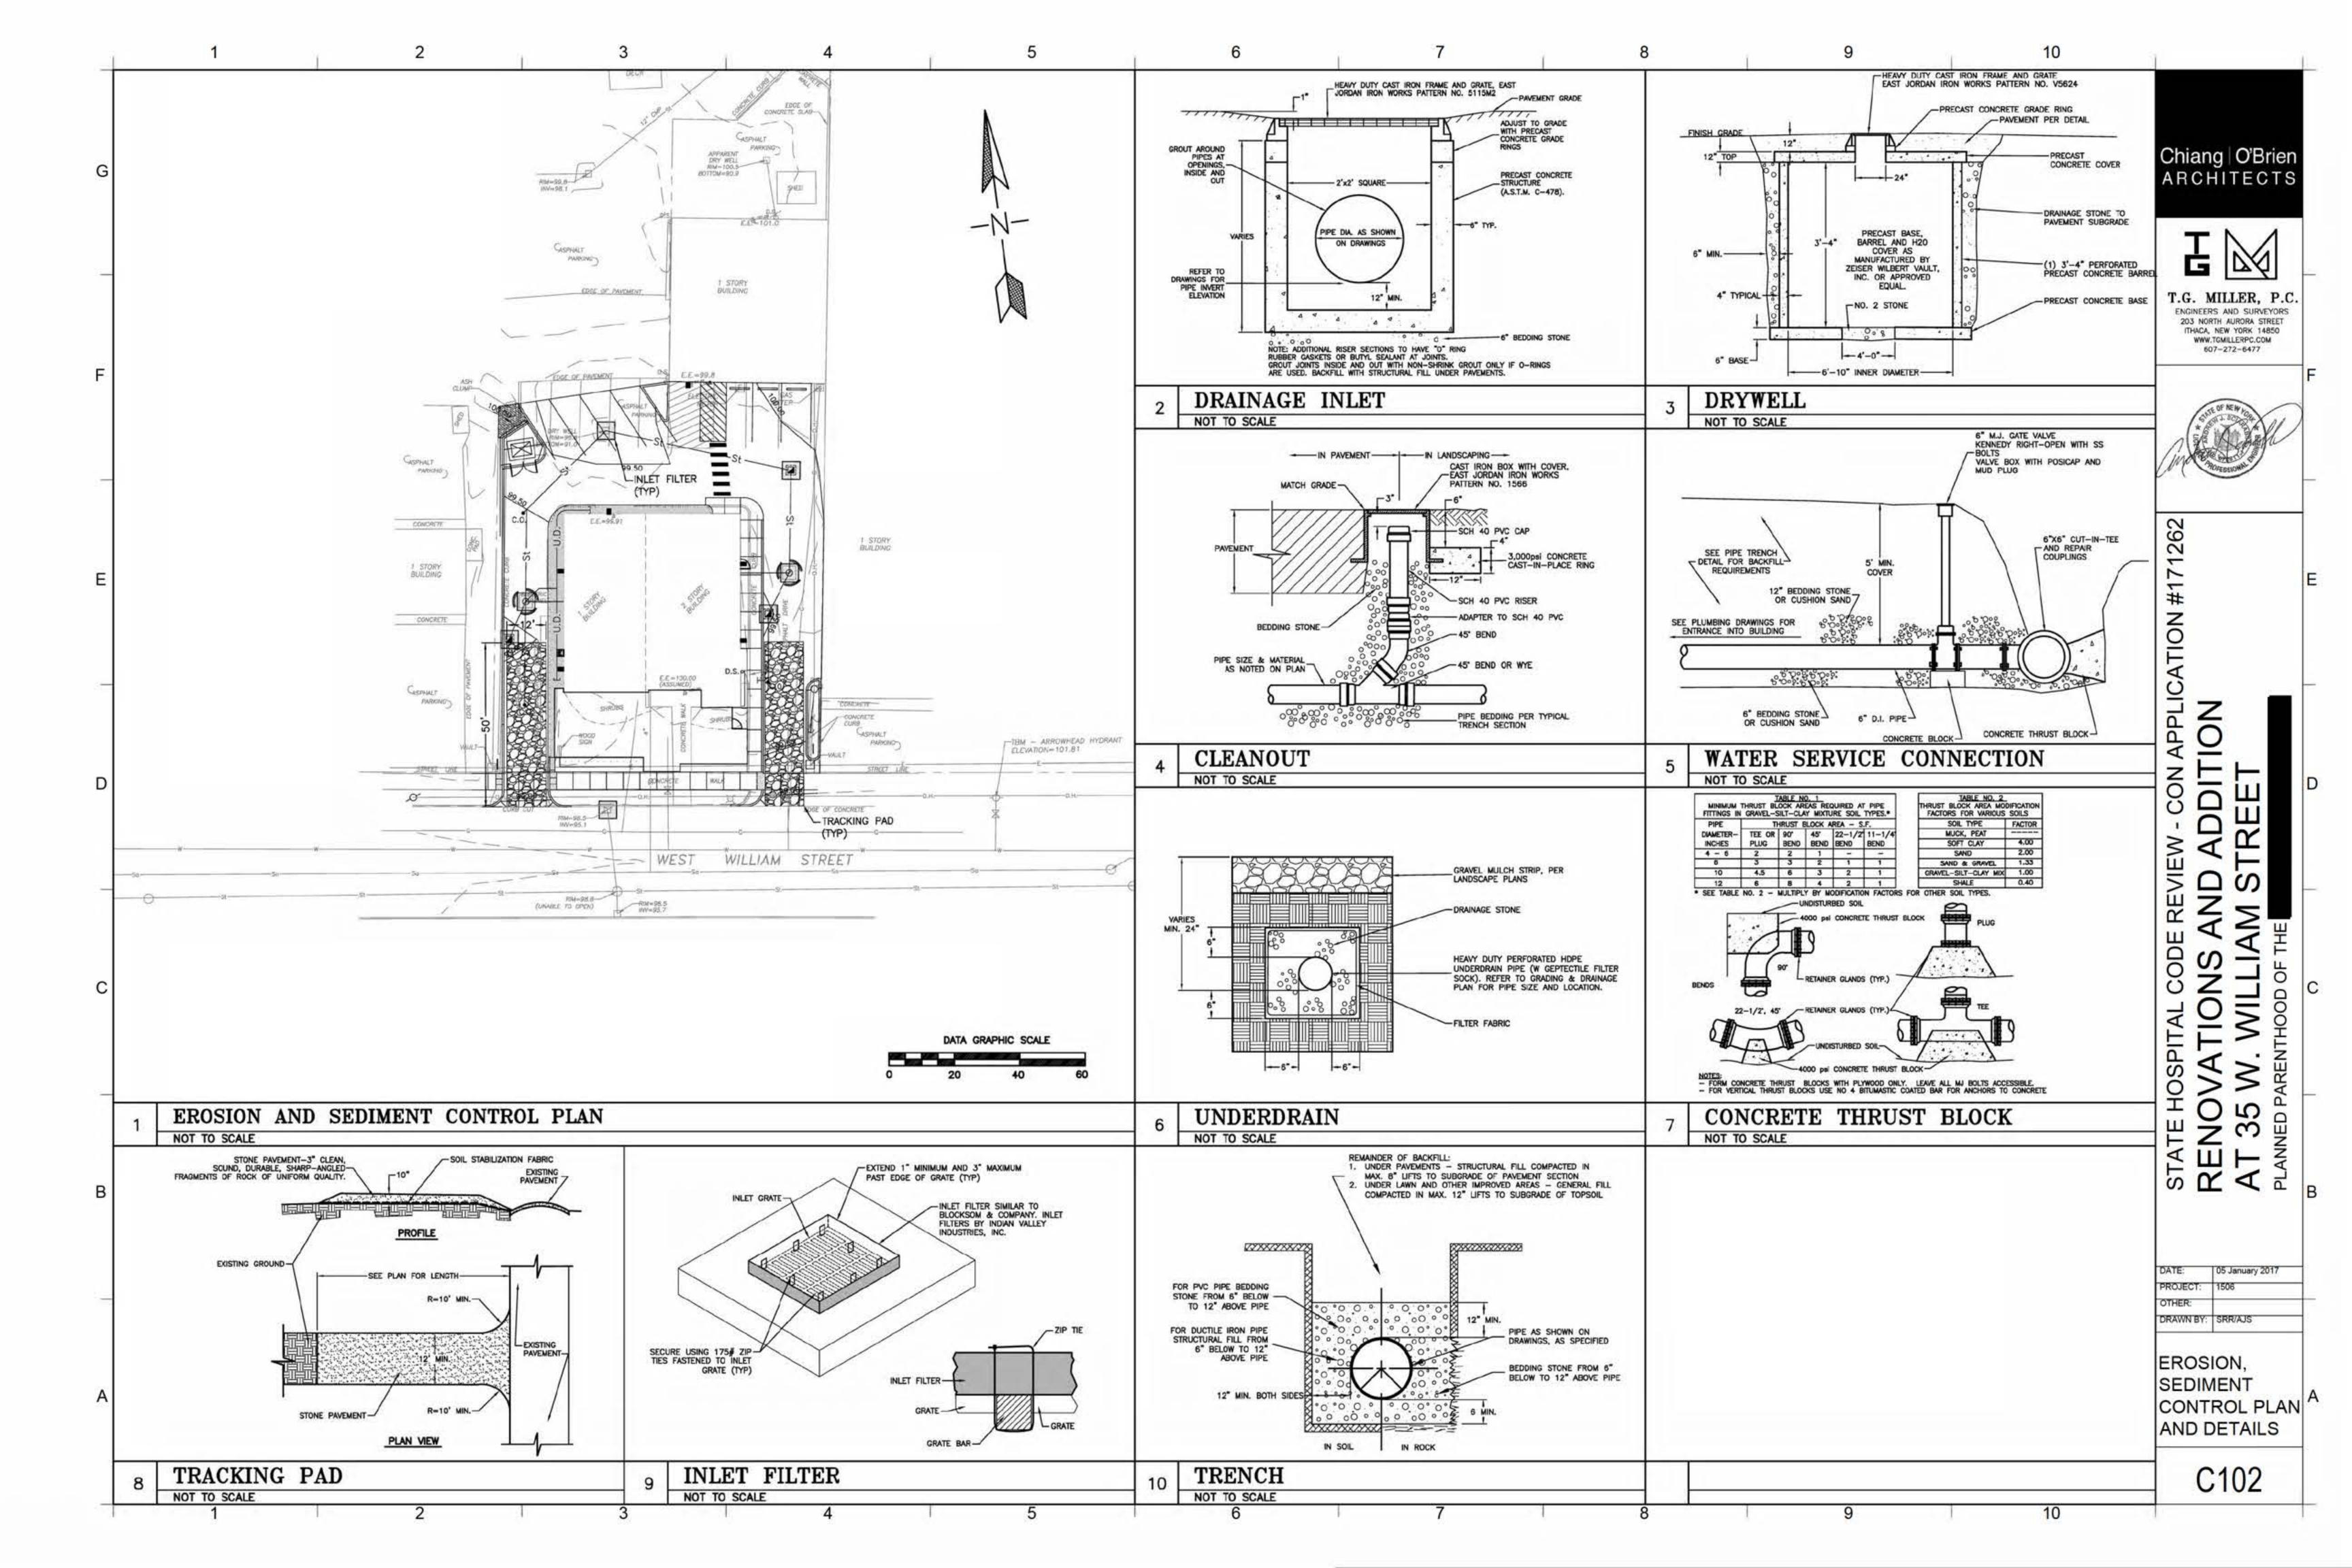

The proposal is to completely gut and renovate the first floor and to construct a 1,200 GSF two story extension to accommodate vertical circulation and public spaces (entrance lobby, waiting room and ADA toilets). The building envelope will be upgrade with new high efficiency insulated glazed and thermally broken windows in addition to furring out the interior face of the walls with insulated chase walls and a new TPO roof will be installed over increased rigid insulation to improve overall R-values. The existing stair connecting the two levels will be retained in place. The first floor work will comprise new plumbing and electrical systems as well as a new fully ducted mechanical system. A new fire protection system will be installed throughout the building. The second floor will undergo minor alterations in the existing portion (new finishes, doors, hardware and casework) and the upper level of the extension will comprise two offices and circulation space. The intent, at present, is to construct the elevator hoistway and pit for future installation of an elevator once funds become available.

Finish floors are carpet in waiting, circulation and administrative areas, VET in clinical spaces including 1st floor corridors and rubber flooring in stairwells. Walls will be painted gypsum board and ceilings are to be a combination of suspended acoustic tile and gypsum board soffits. All lighting throughout will be high efficiency LED fixtures.