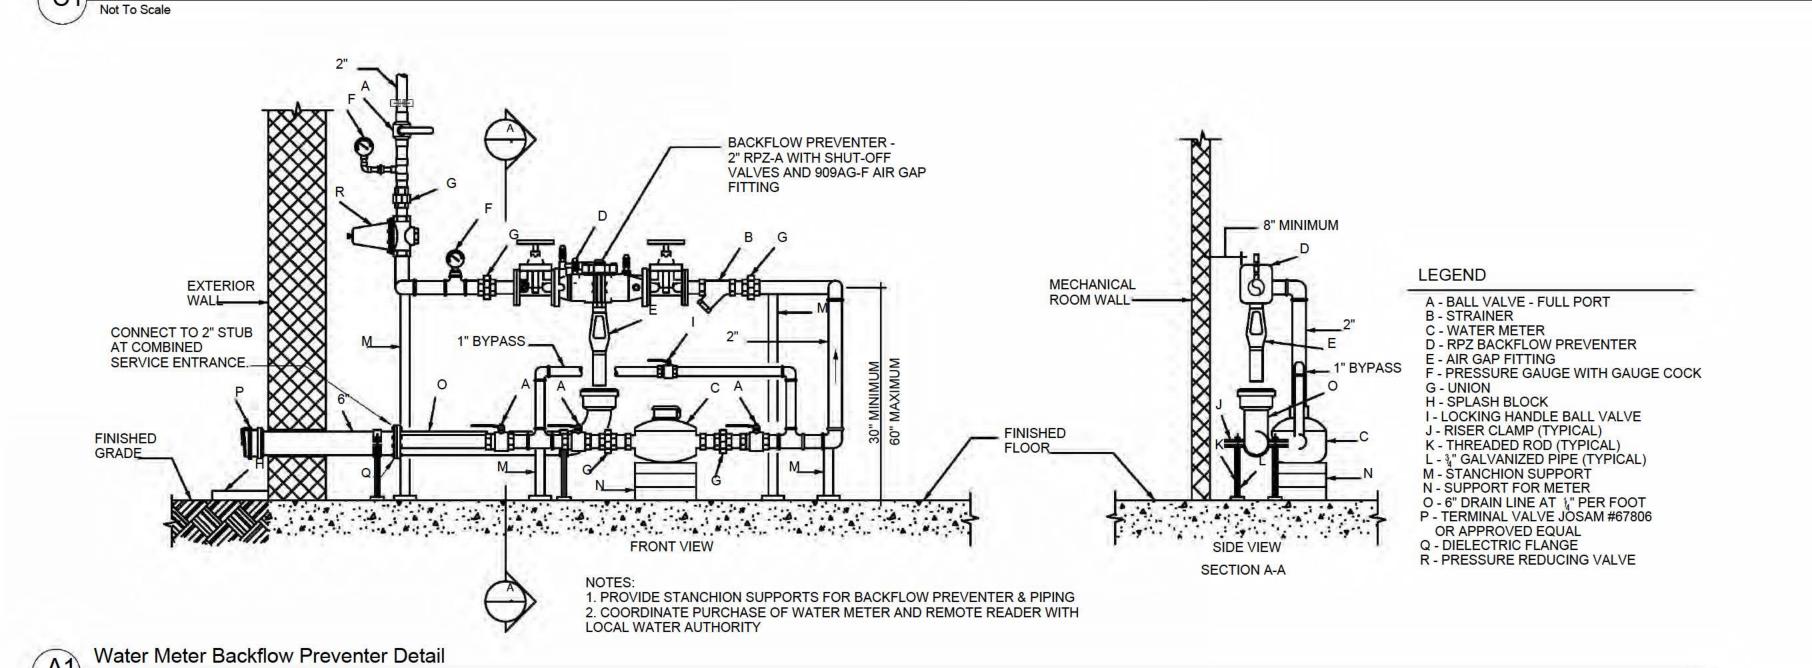

R: DDD/NRS

SCHEDULES AND DETAILS

P002

UNIT

WH-A DIRECT VENT - GAS FIRED

| UNIT       | SIZE | GPM   | HEAD        | HP   | VOLTS<br>(AC) | PH | PUMP<br>SPEED | FULL LOAD<br>AMPS | DESIGN BASIS        |
|------------|------|-------|-------------|------|---------------|----|---------------|-------------------|---------------------|
| RP-A       | 1"   | 3     | 10          | 1/25 | 115           | 1  | 2800          | 0.7               | ARMSTRONG ASTRO 30B |
| active and |      | 15.05 |             |      |               |    |               |                   |                     |
|            |      | OON   | <b>IEST</b> | TC V | VATE          | RI | <b>HEAT</b>   | ER SCI            | HEDULE              |

40°F-140°F)

GALLONS)

(BTUH

**DESIGN BASIS** 

AO SMITH #GDHE-50









| 10 | Gas Piping Equipment Connection Detail |
|----|----------------------------------------|
| HO | Not To Scale                           |

**DETAILS** 

5 January 2018

Chiang O'Brien

ARCHITECTS

SACK & ASSOCIATES

Consulting Engineers, PLLC 721 E. Genesee Street

Syracuse, NY 13210

Tel: 315-471-4013

Fax: 315-471-4044

14042

26

CODE

PROVIDE DOMESTIC HOT

WATER SYSTEM. SEE

DETAIL.

EXPANSION TANK SCHEDULE

HEIGHT

TOTAL

VOLUME

4.4 GAL

ACCEPT VOLUME

3.2 GAL

**DIMENSIONS** 

DIAMETER

11"

LOCATION

EX-A MECHANICAL #M109

SYSTEM

DOMESTIC HOT WATER

DOMESTIC HOT WATER SYSTEM SCHEMATIC

DESIGN BASIS

AMTROL #ST-12







**ELECTRICAL DRAWING INDEX** REVISION DATE DRAWING INDEX, ABBREVIATIONS, AND SYMBOLS SCHEDULES SCHEDULES, DETAILS & DIAGRAMS FIRST & SECOND FLOOR PLANS -