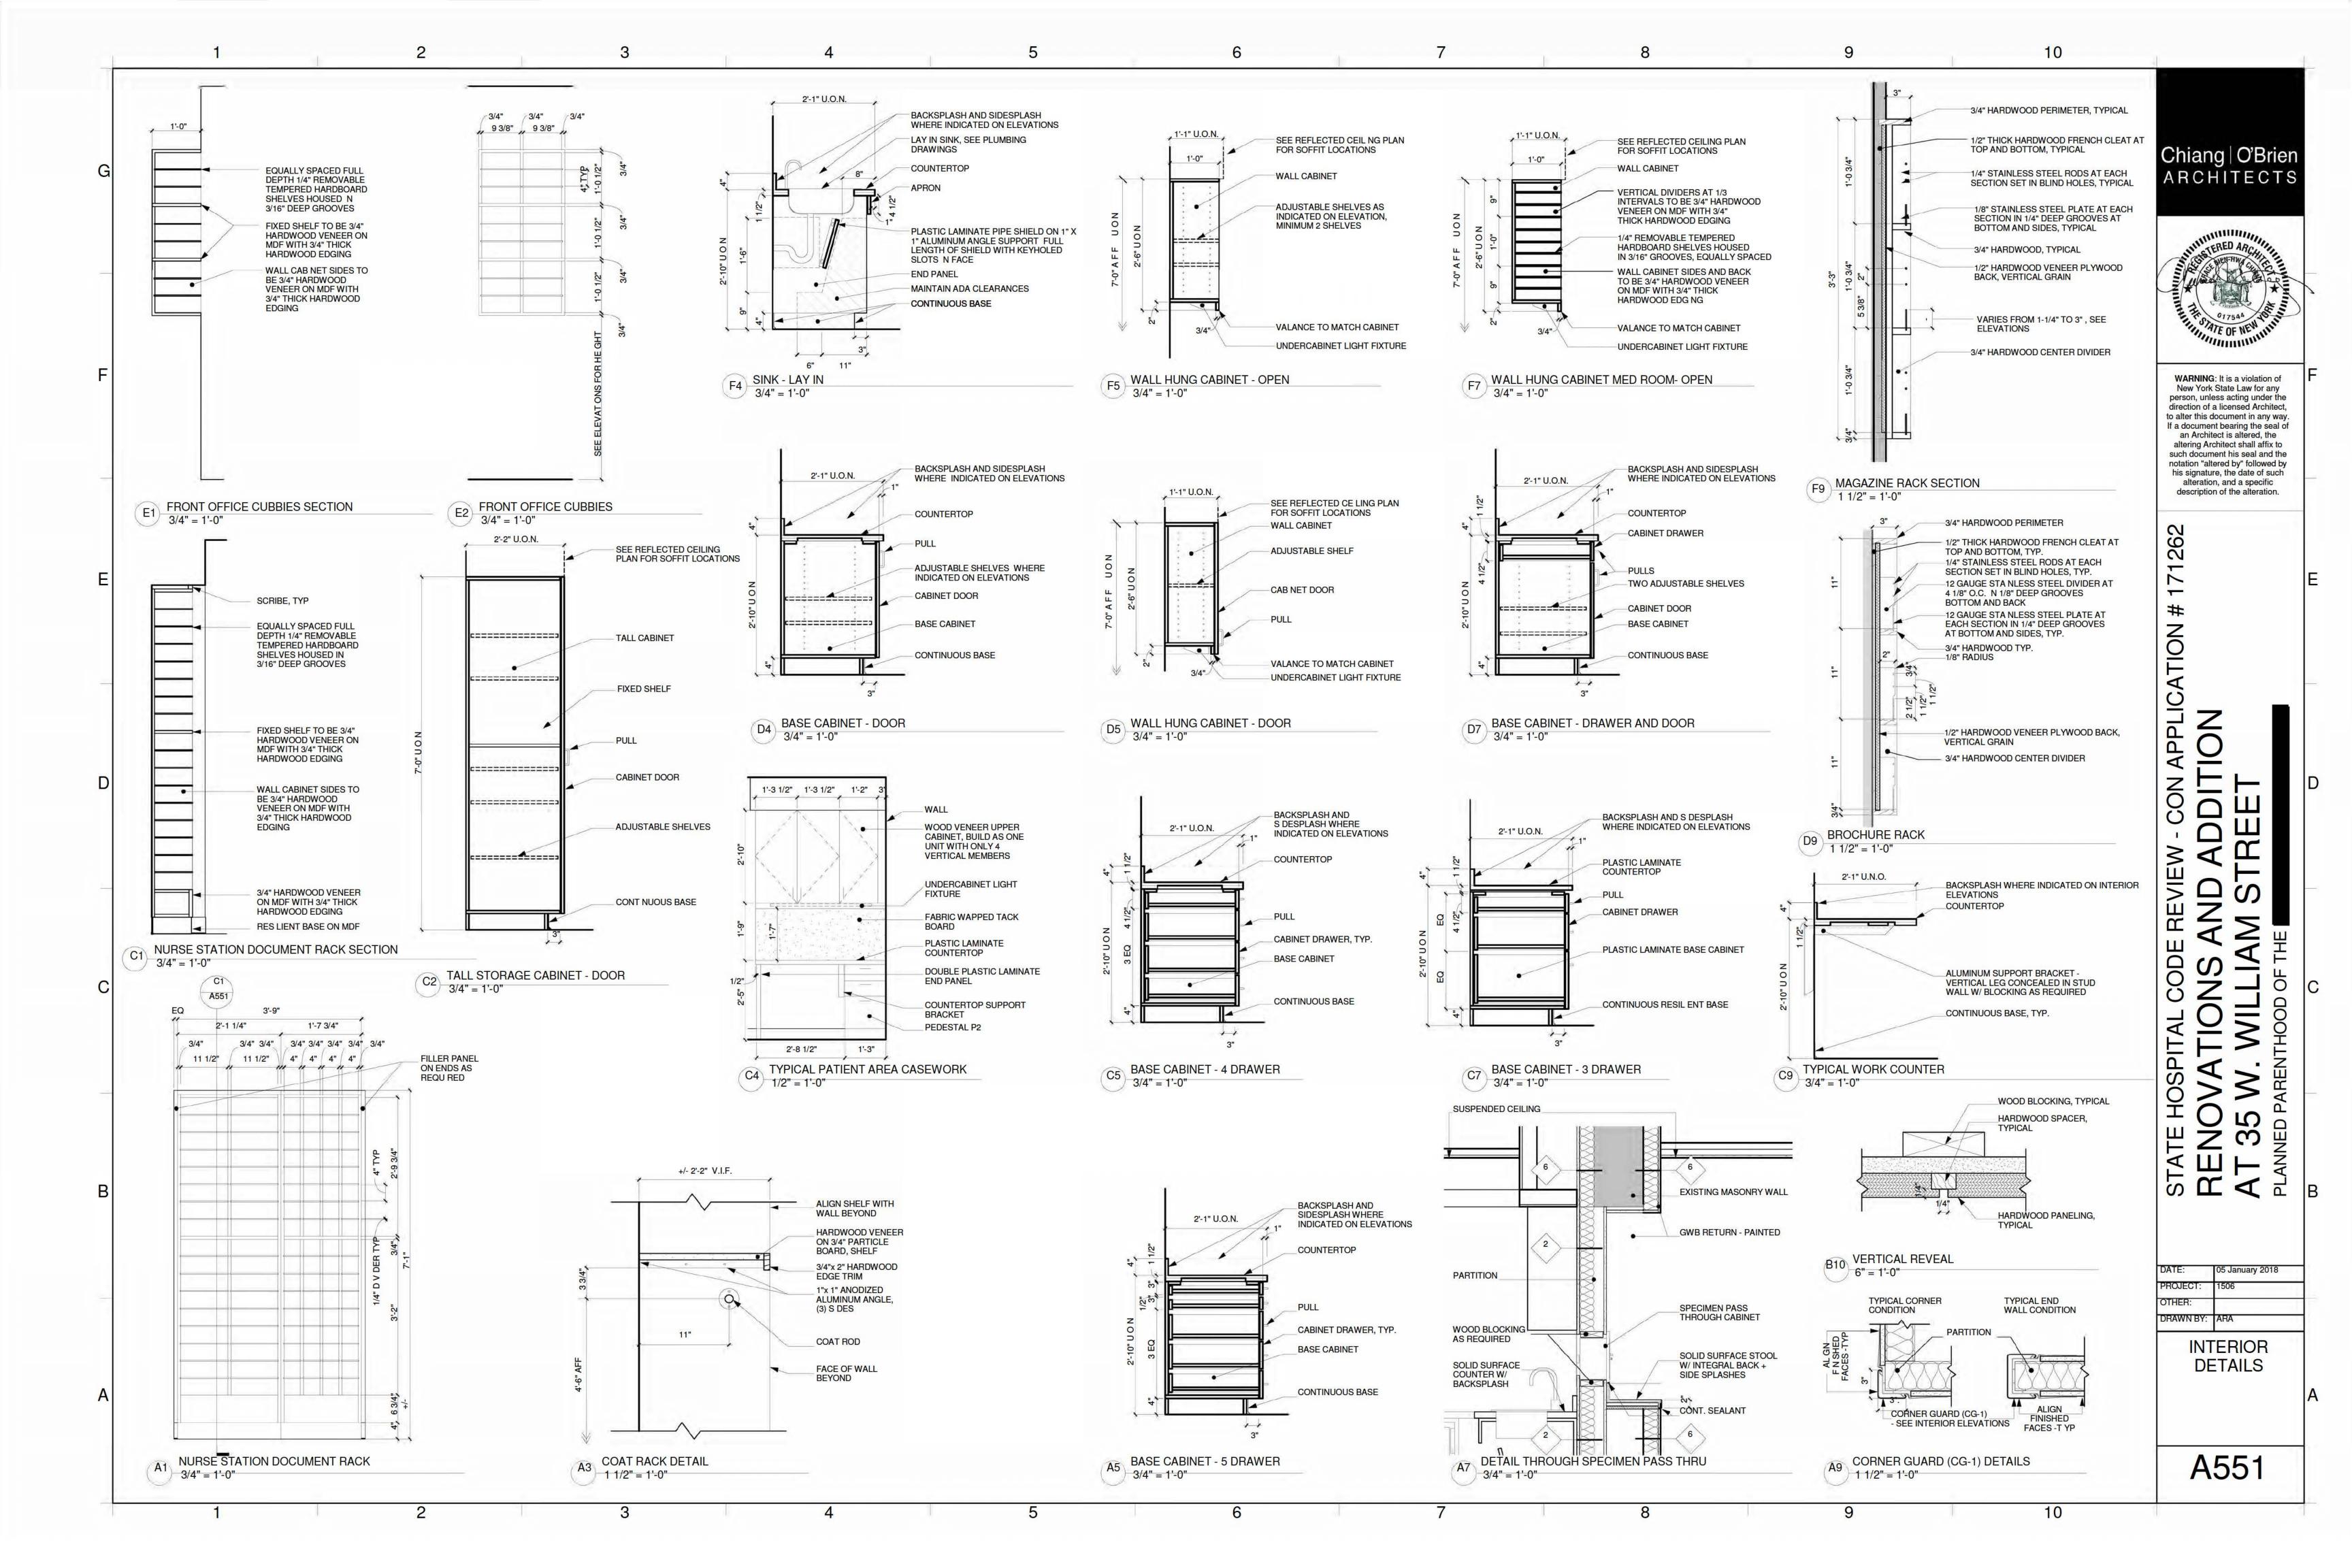

# STATE HOSPITAL CODE REVIEW - CON APPLICATION # 171262

# RENOVATIONS AND ADDITION AT 35 W. WILLIAM STREET

**REVISION CLOUD & TAG** 

**DIMENSION TO THE FACE** 

OF FRAMING AT NEW

CONSTRUCTION, TYP.

OF FINISH AT EXISTING

**DIMENSION TO THE FACE** 

OF FINISH

**EQUIPMENT TAG** 

/----

CONTRACT LIMIT LINE

PARTITIONS, DOORS AND ITEMS TO BE REMOVED

**EXISTING PARTITION** 

**FULL HEIGHT PARTITION** 

PARTIAL HEIGHT PARTITION

CORNING, NY

PLANNED PARENTHOOD OF THE

**CEILING HEIGHT** 

PLAN ELEVATION

SITE ELEVATION

**WORKING POINT** 

STRUCTURAL ELEVATION

## SITE LOCATION

ARCHITECTURAL SYMBOLS AND PATTERNS

DETAIL ENLARGEMENT

DETAIL SECTION

WALL SECTION

**BUILDING SECTION** 

INTERIOR ELEVATION

A101