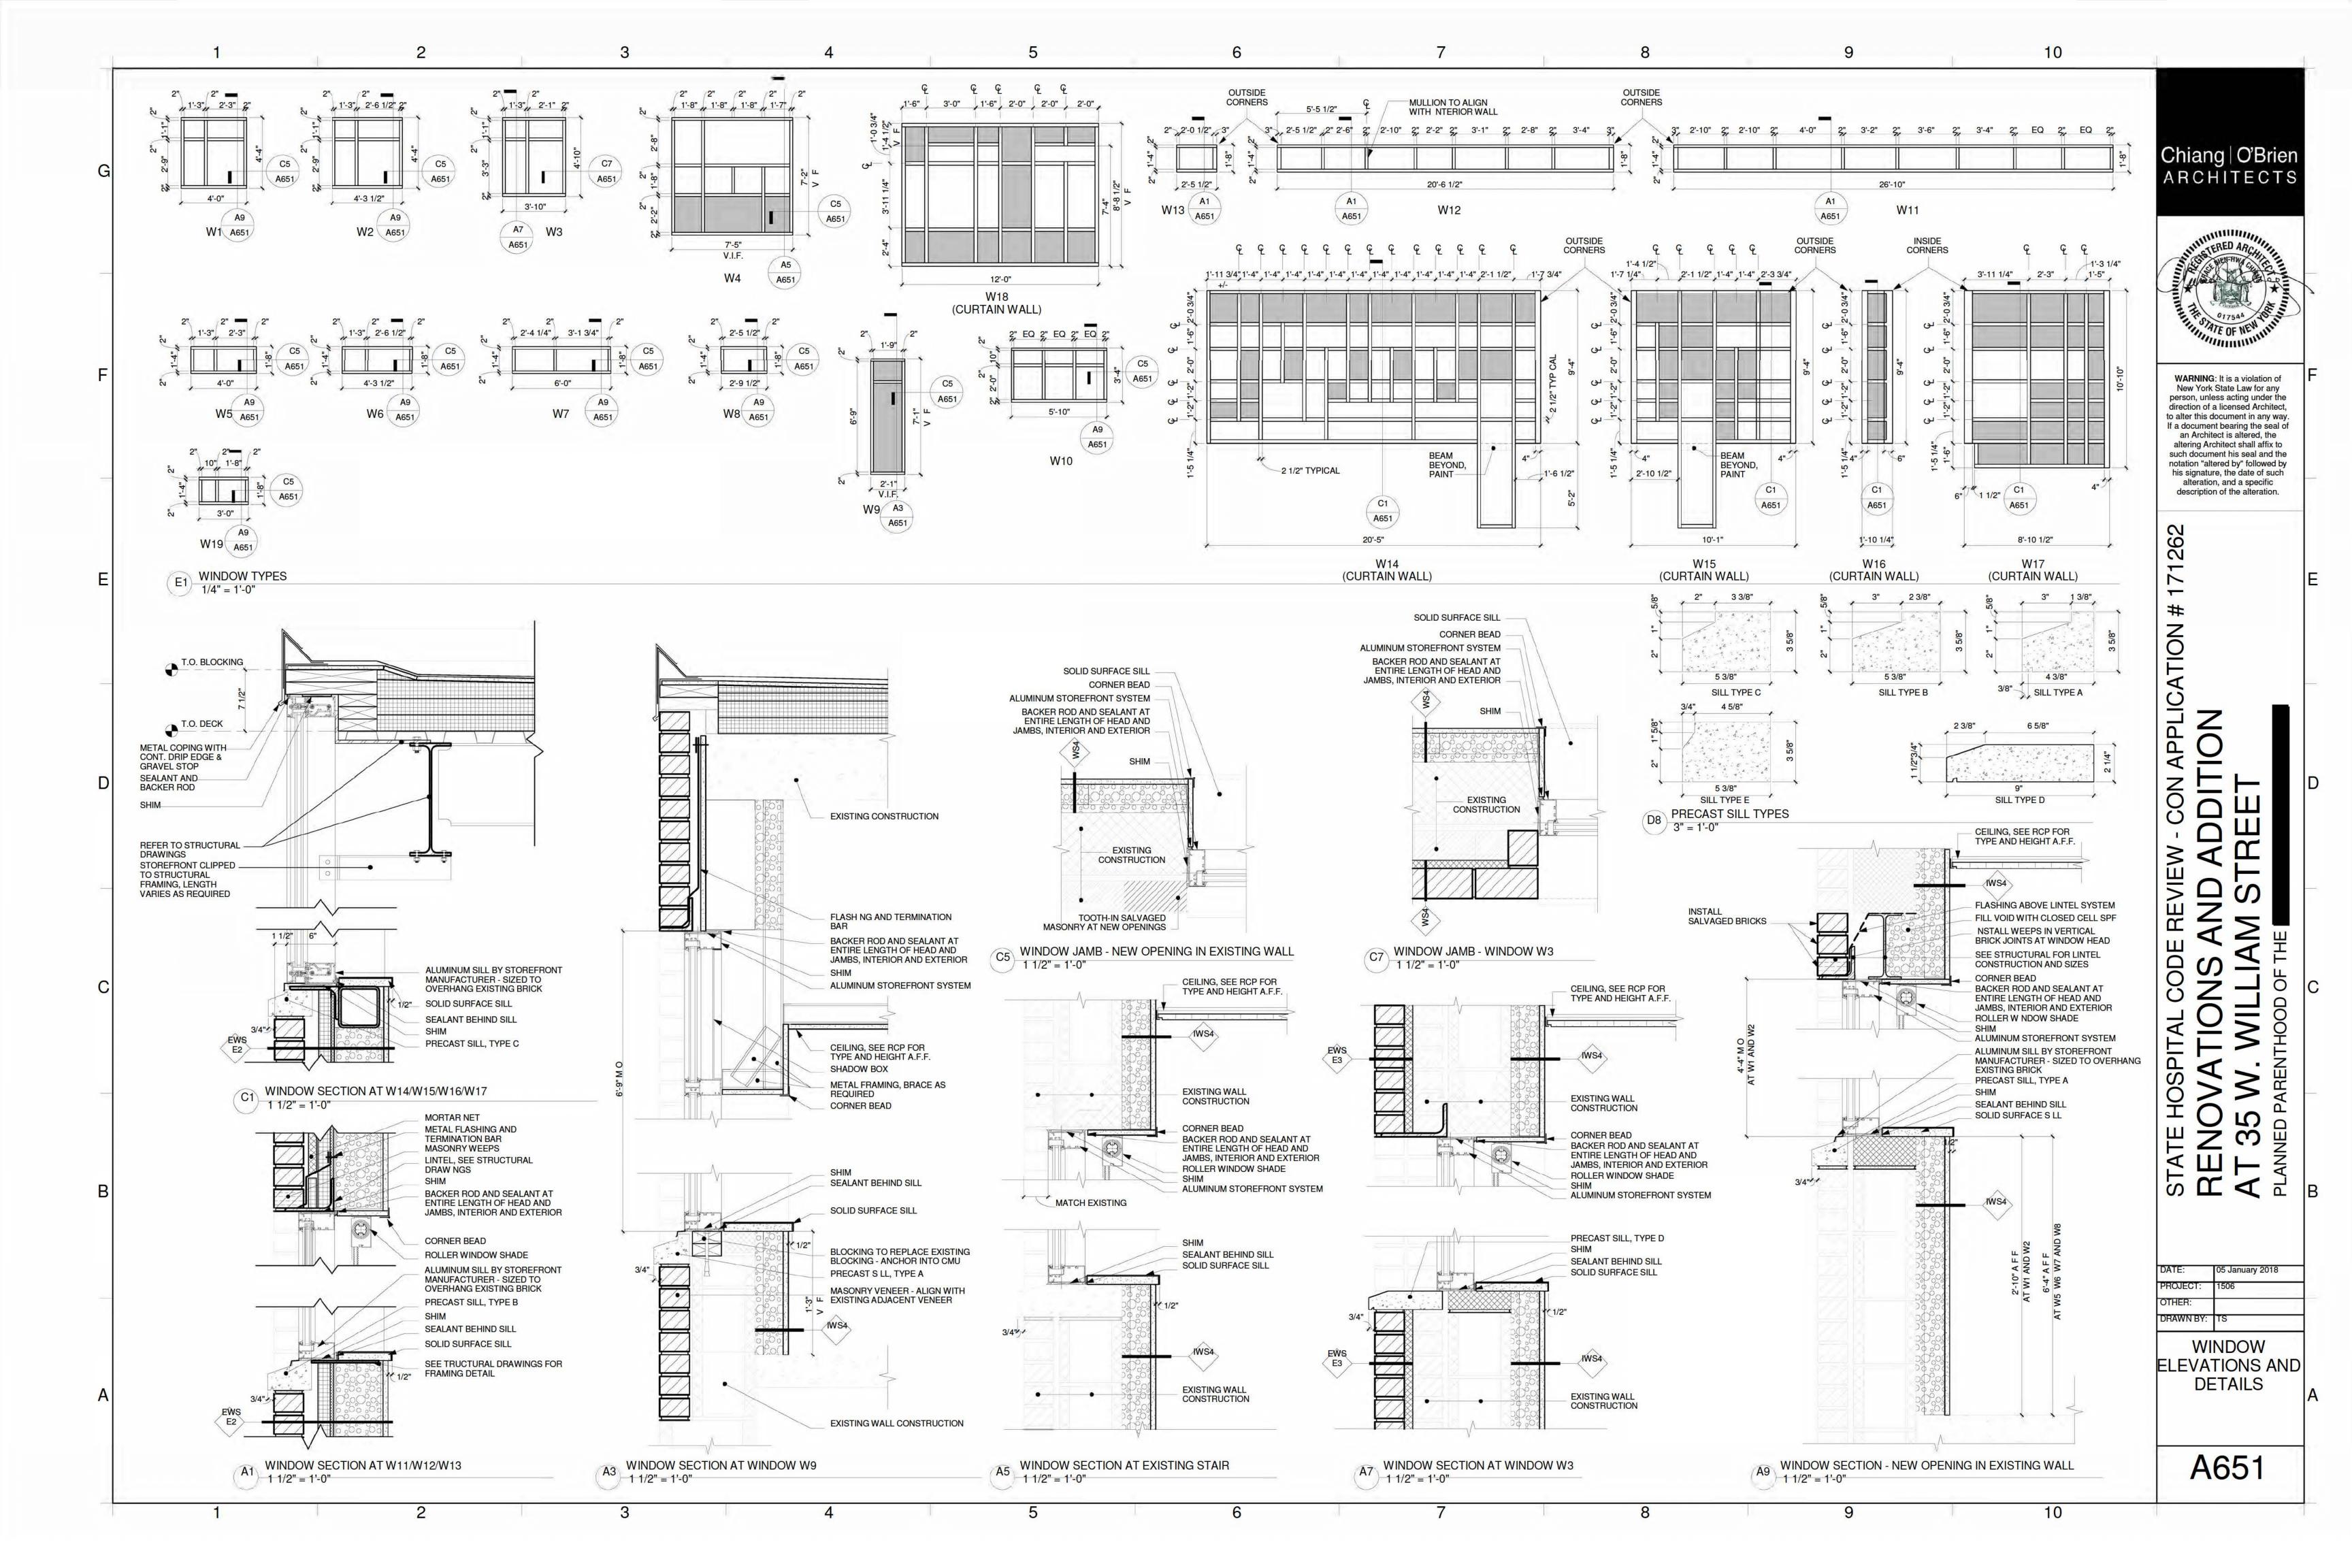

# STATE HOSPITAL CODE REVIEW - CON APPLICATION # 171262

EXTERIOR DETAILS

**EXTERIOR DETAILS** EXTERIOR DETAILS

DOOR AND FRAME SCHEDULE AND DETAILS WINDOW ELEVATIONS AND DETAILS

WINDOW ELEVATIONS AND DETAILS FIRST AND SECOND FLOOR FURNITURE PLANS

SIGNAGE SCHEDULE