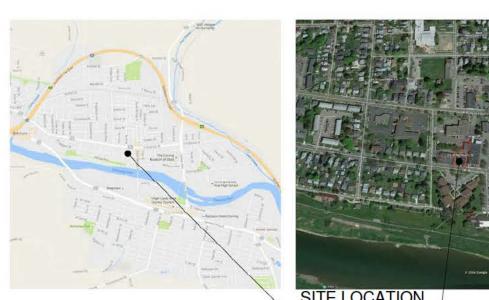

#### Architectural Narrative

of the site paved.

| Corning, NY                                  |                                                                                                               |
|----------------------------------------------|---------------------------------------------------------------------------------------------------------------|
| Planned Parenthood of the                    | 9                                                                                                             |
| CON Application 171262                       |                                                                                                               |
| Planned Parenthood of the                    | proposes to relocate from its current facility at approximately miles away. The proposed site at 35           |
| West William Street was recently acquired by | and has a two story existing masonry structure in<br>of part of the current CON application). The new site is |

The FEMA Flood Map classifies the site as Zone X and is protected by a levee.

Public Utilities, water, sewer, electric and gas, serve the site.

Renovations and Addition at 35 W. William Street

propose to continue providing similar medical services,
education and advocacy for sexual and reproductive health, as well as counseling and advocacy services for
victims of the new location will allow the agency to better serve the community, since the
current rented space is poorly configured with inadequate areas for patient waiting, education and
examination.

approximately 0.3 acres in size with 100' of street frontage and is relatively flat with good overall drainage.

Minimal parking (4 spaces) is provided at the rear of the property, adjacent to the annex building, with 80%

Vehicular access is achieved by a one-way system with both entry and exits off of Williams Street.

The building in question is a two-story platform framed precast concrete cored slab over cinder block structure with a facing brick veneer and built up roof. It contains 3,000 gross square feet (GSF) on the first floor, which is at grade, and 1,630 GSF on the upper floor. It was originally constructed in 1964 for the Corning Community Television Corporation and underwent fairly extensive interior renovations in 1993 when it was used as offices for Corning Glass.