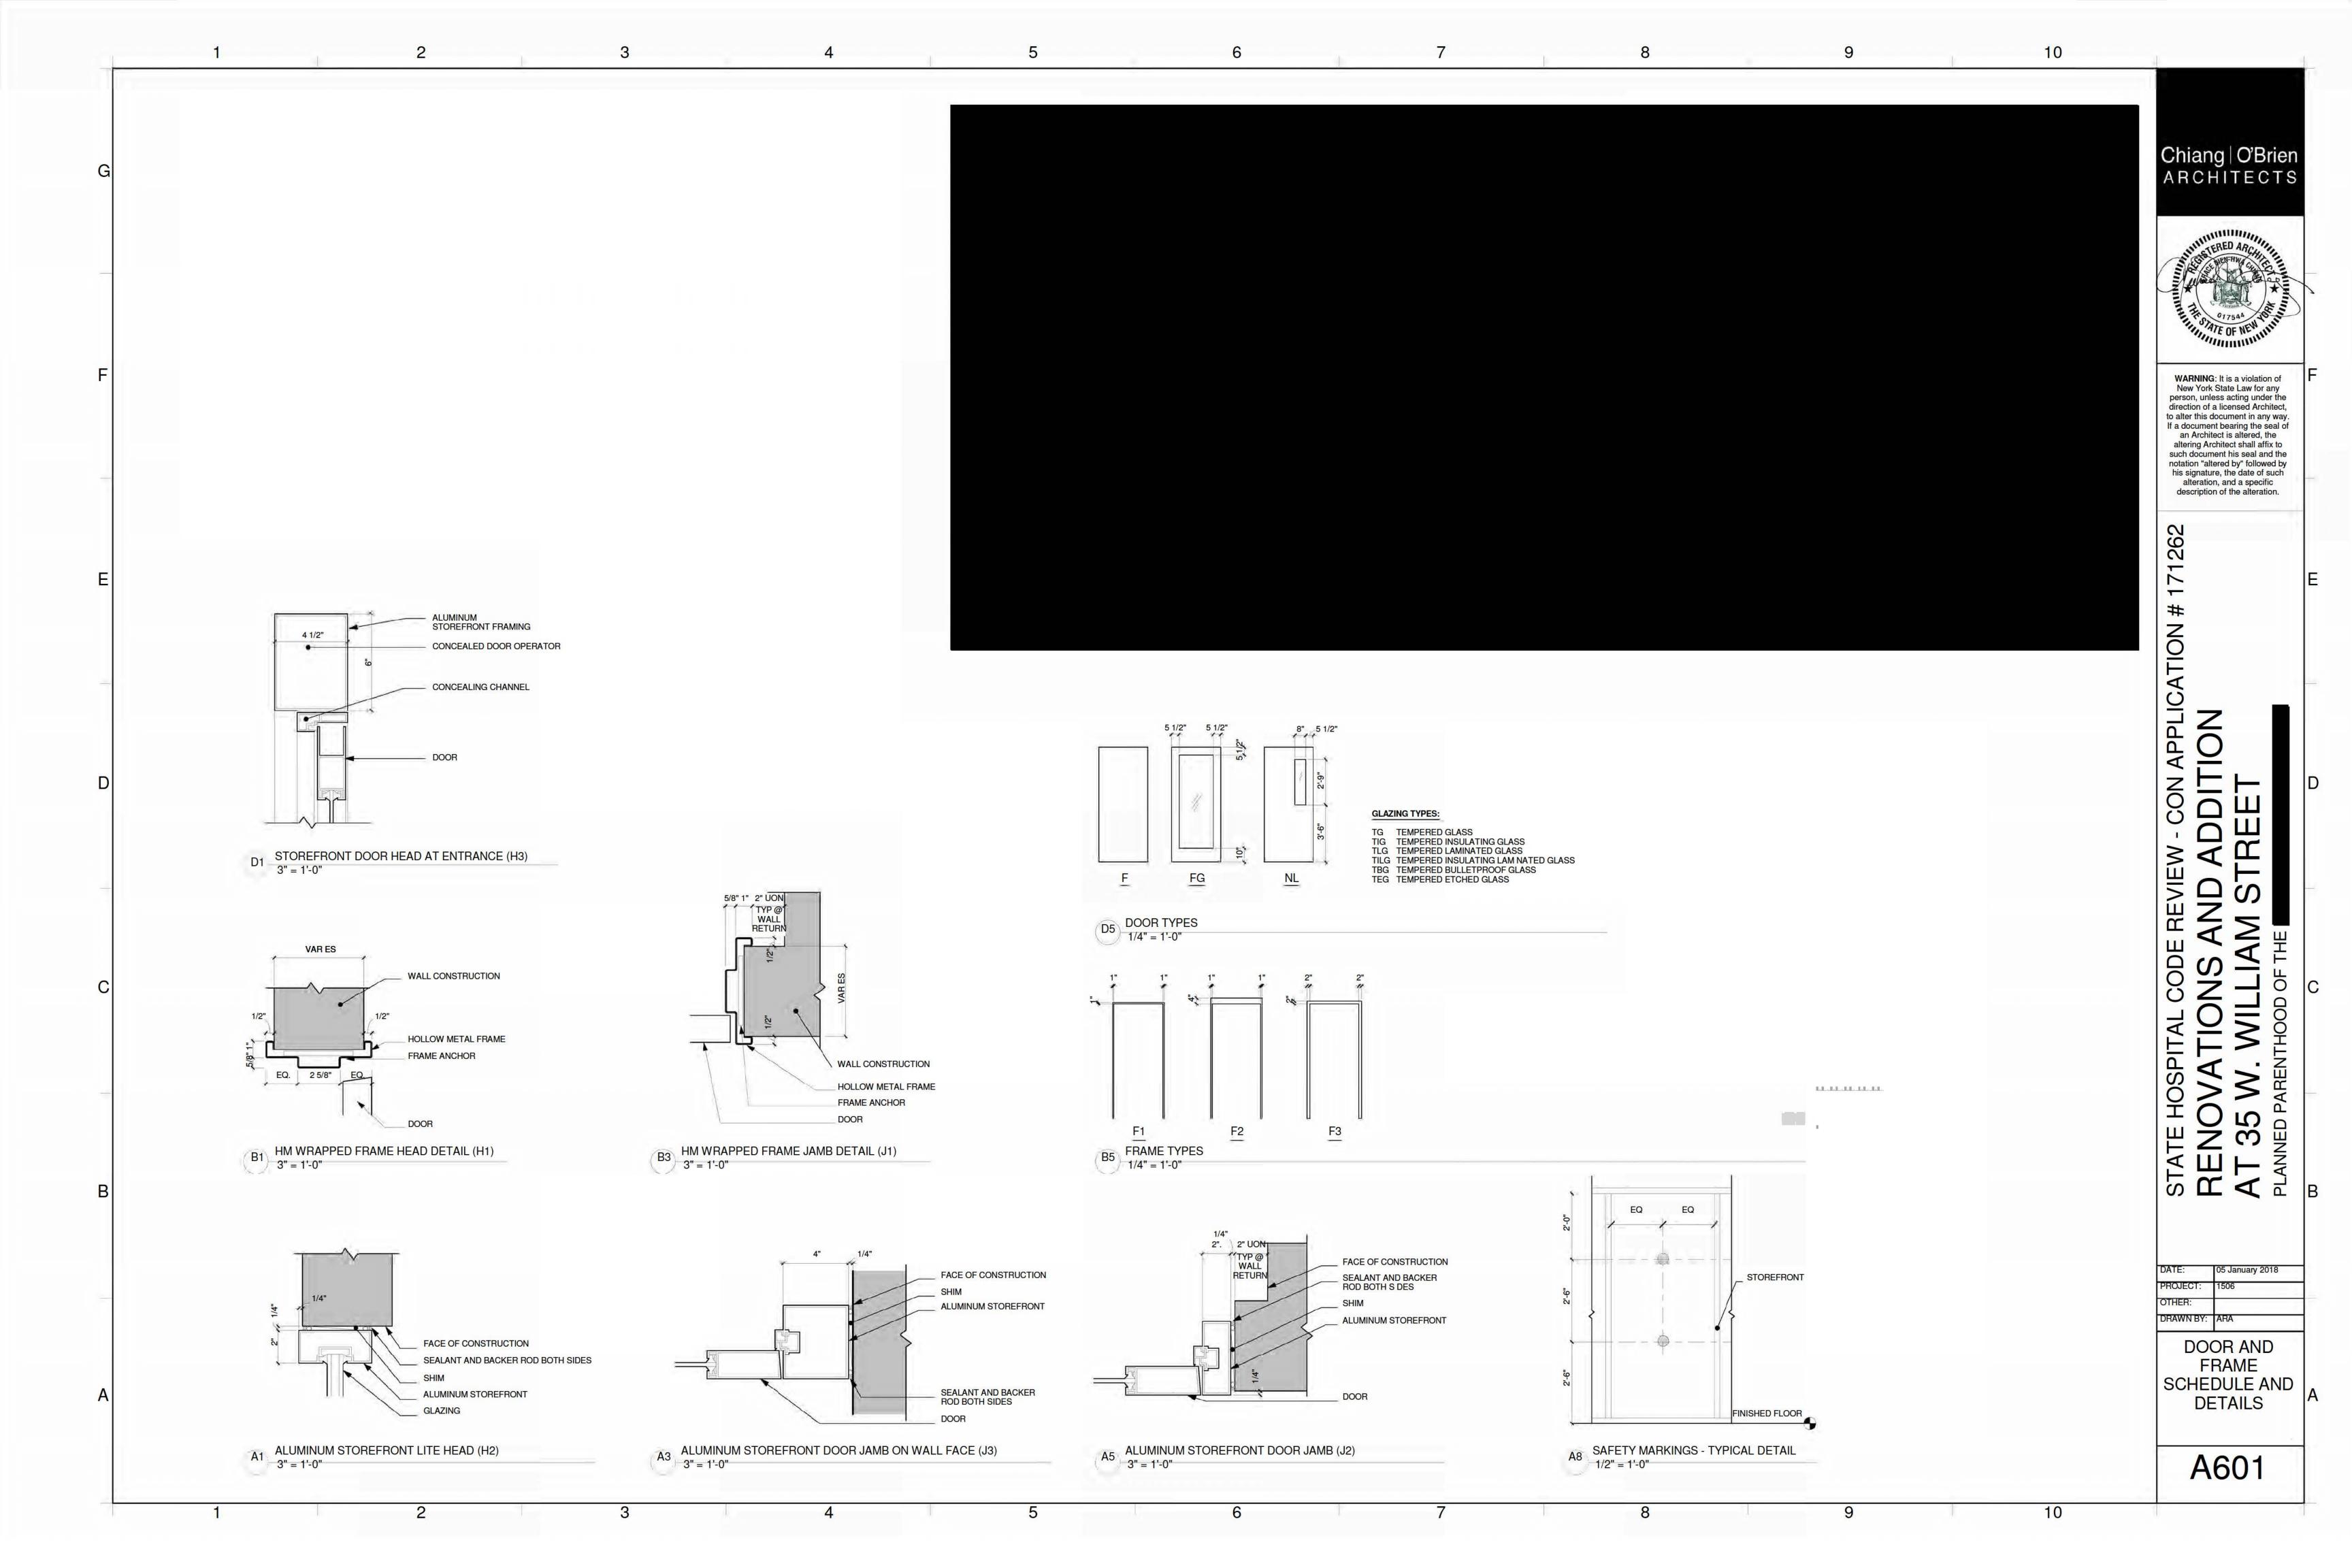

# STATE HOSPITAL CODE REVIEW - CON APPLICATION # 171262

EXTERIOR DETAILS

**EXTERIOR DETAILS** EXTERIOR DETAILS

DOOR AND FRAME SCHEDULE AND DETAILS WINDOW ELEVATIONS AND DETAILS

WINDOW ELEVATIONS AND DETAILS FIRST AND SECOND FLOOR FURNITURE PLANS

SIGNAGE SCHEDULE