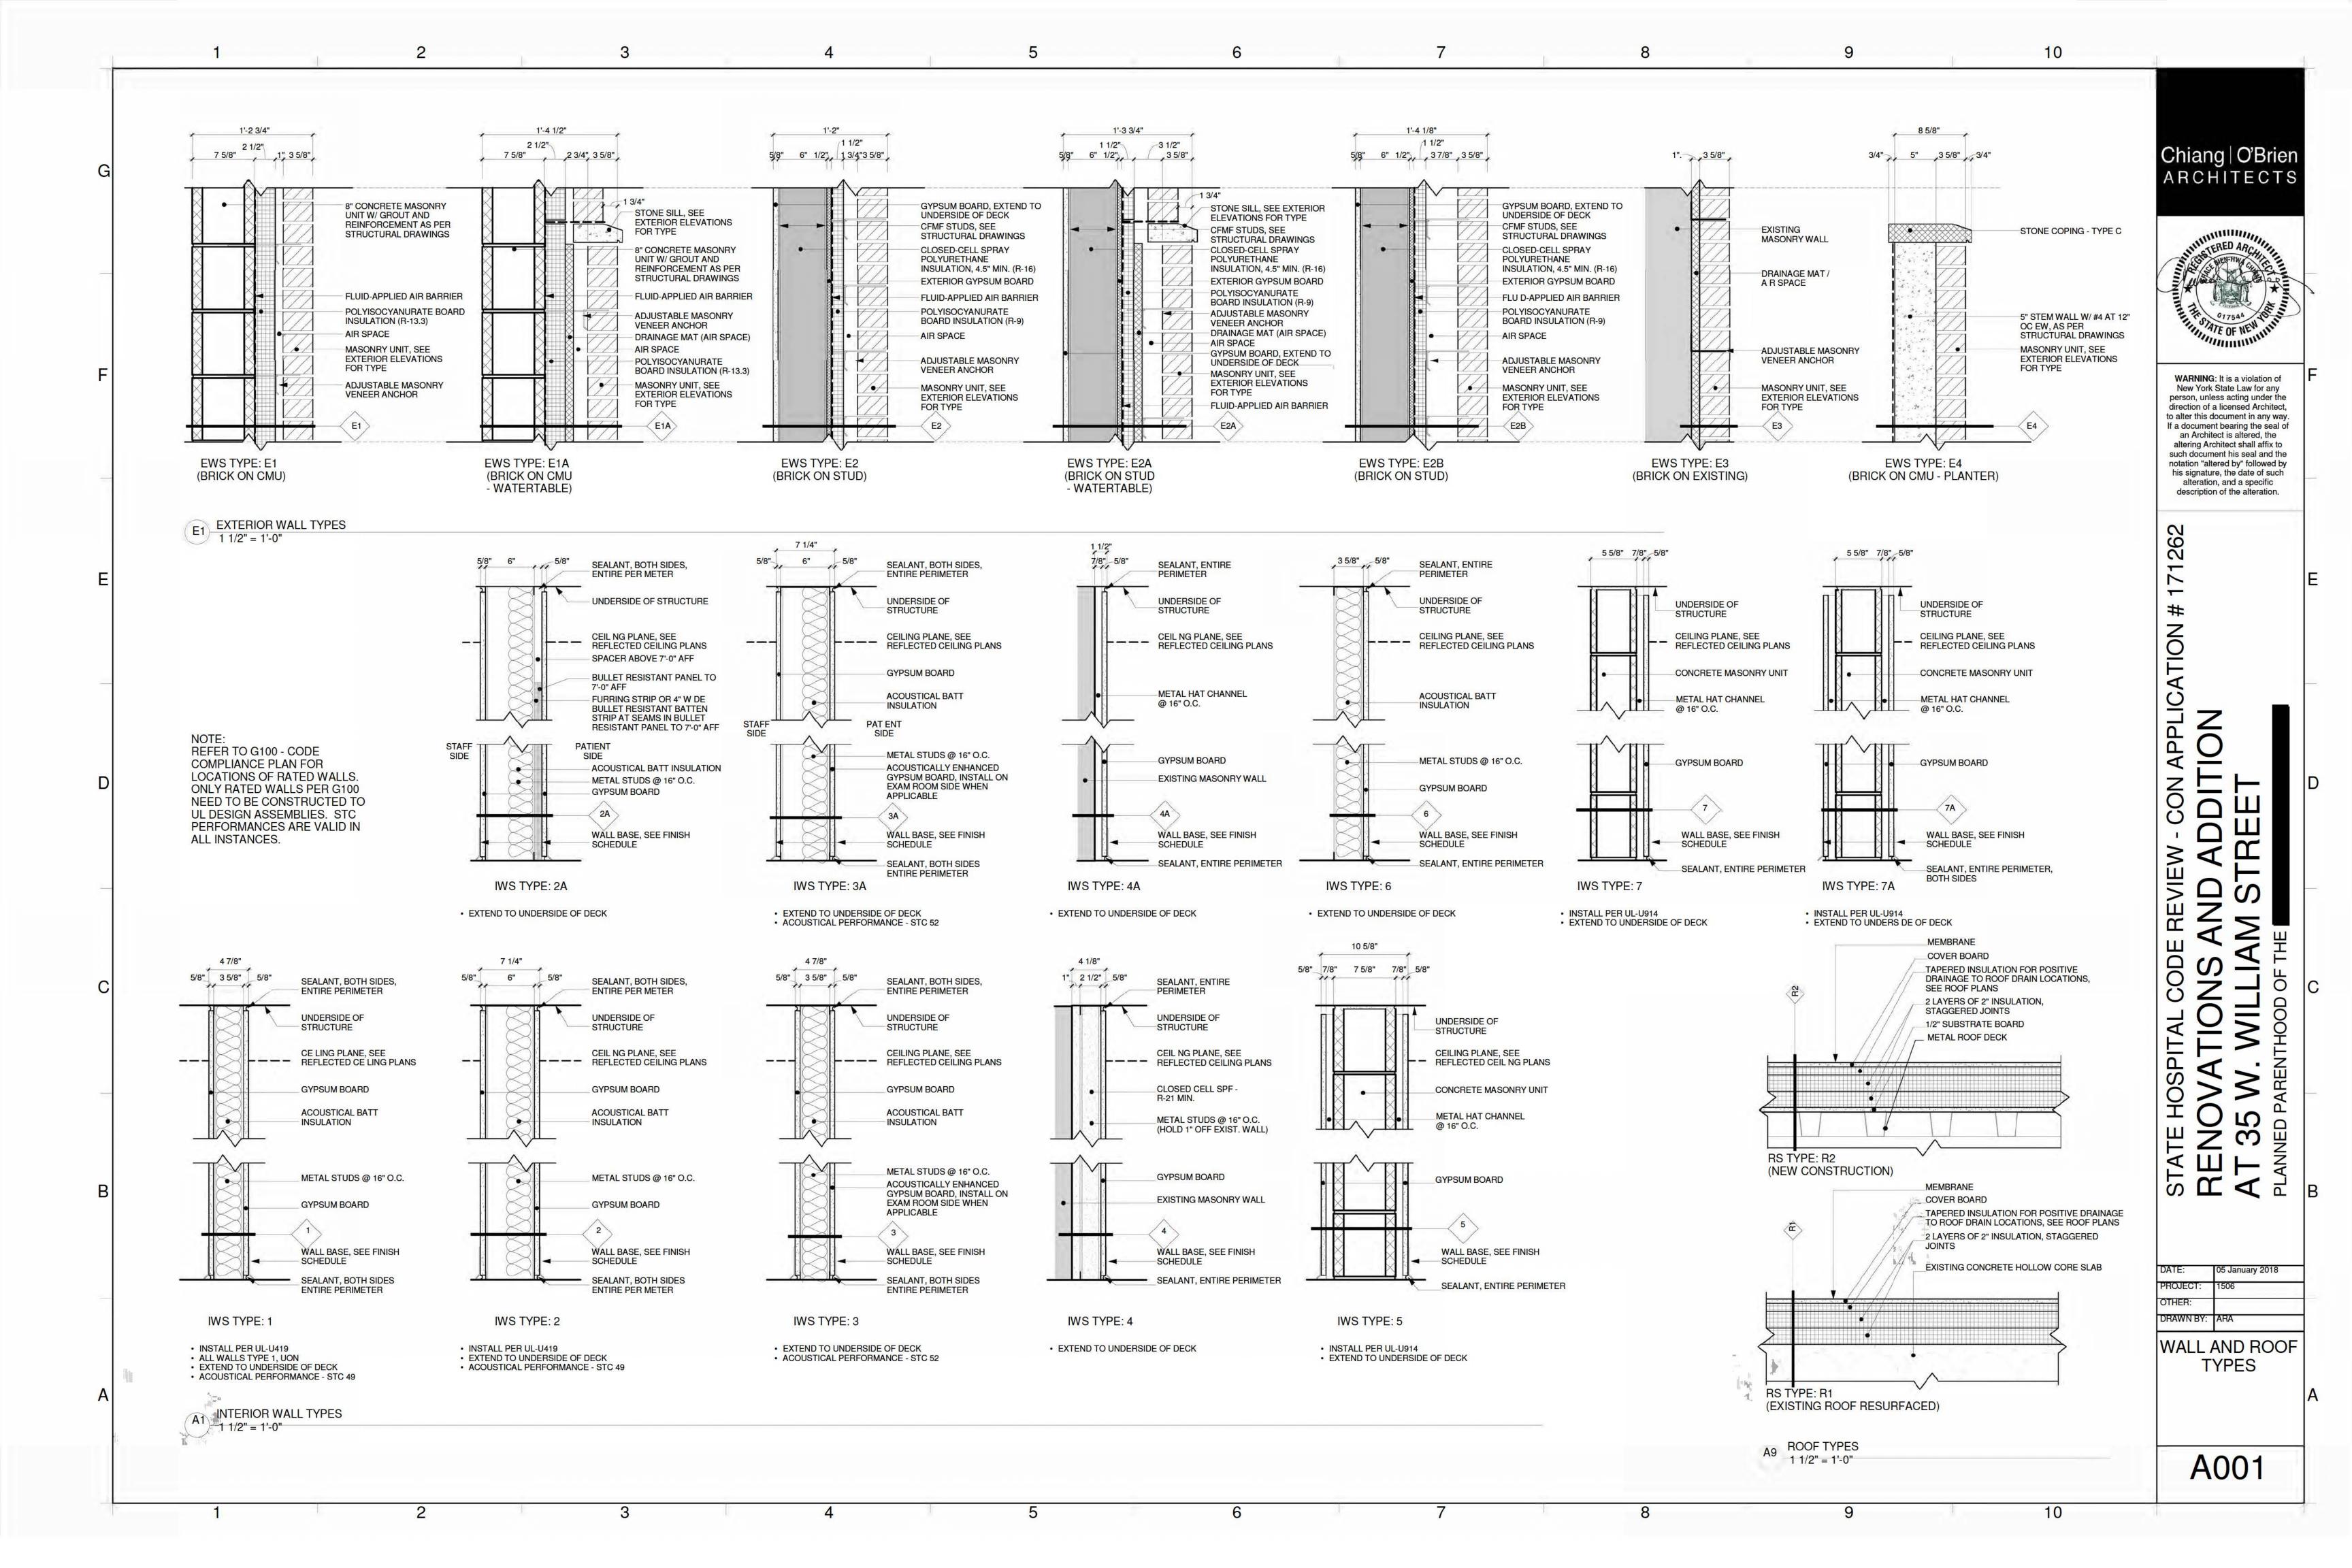

The proposal is to completely gut and renovate the first floor and to construct a 1,200 GSF two story extension to accommodate vertical circulation and public spaces (entrance lobby, waiting room and ADA toilets). The building envelope will be upgrade with new high efficiency insulated glazed and thermally broken windows in addition to furring out the interior face of the walls with insulated chase walls and a new TPO roof will be installed over increased rigid insulation to improve overall R-values. The existing stair connecting the two levels will be retained in place. The first floor work will comprise new plumbing and electrical systems as well as a new fully ducted mechanical system. A new fire protection system will be installed throughout the building. The second floor will undergo minor alterations in the existing portion (new finishes, doors, hardware and casework) and the upper level of the extension will comprise two offices and circulation space. The intent, at present, is to construct the elevator hoistway and pit for future installation of an elevator once funds become available.

Finish floors are carpet in waiting, circulation and administrative areas, VET in clinical spaces including 1st floor corridors and rubber flooring in stairwells. Walls will be painted gypsum board and ceilings are to be a combination of suspended acoustic tile and gypsum board soffits. All lighting throughout will be high efficiency LED fixtures.