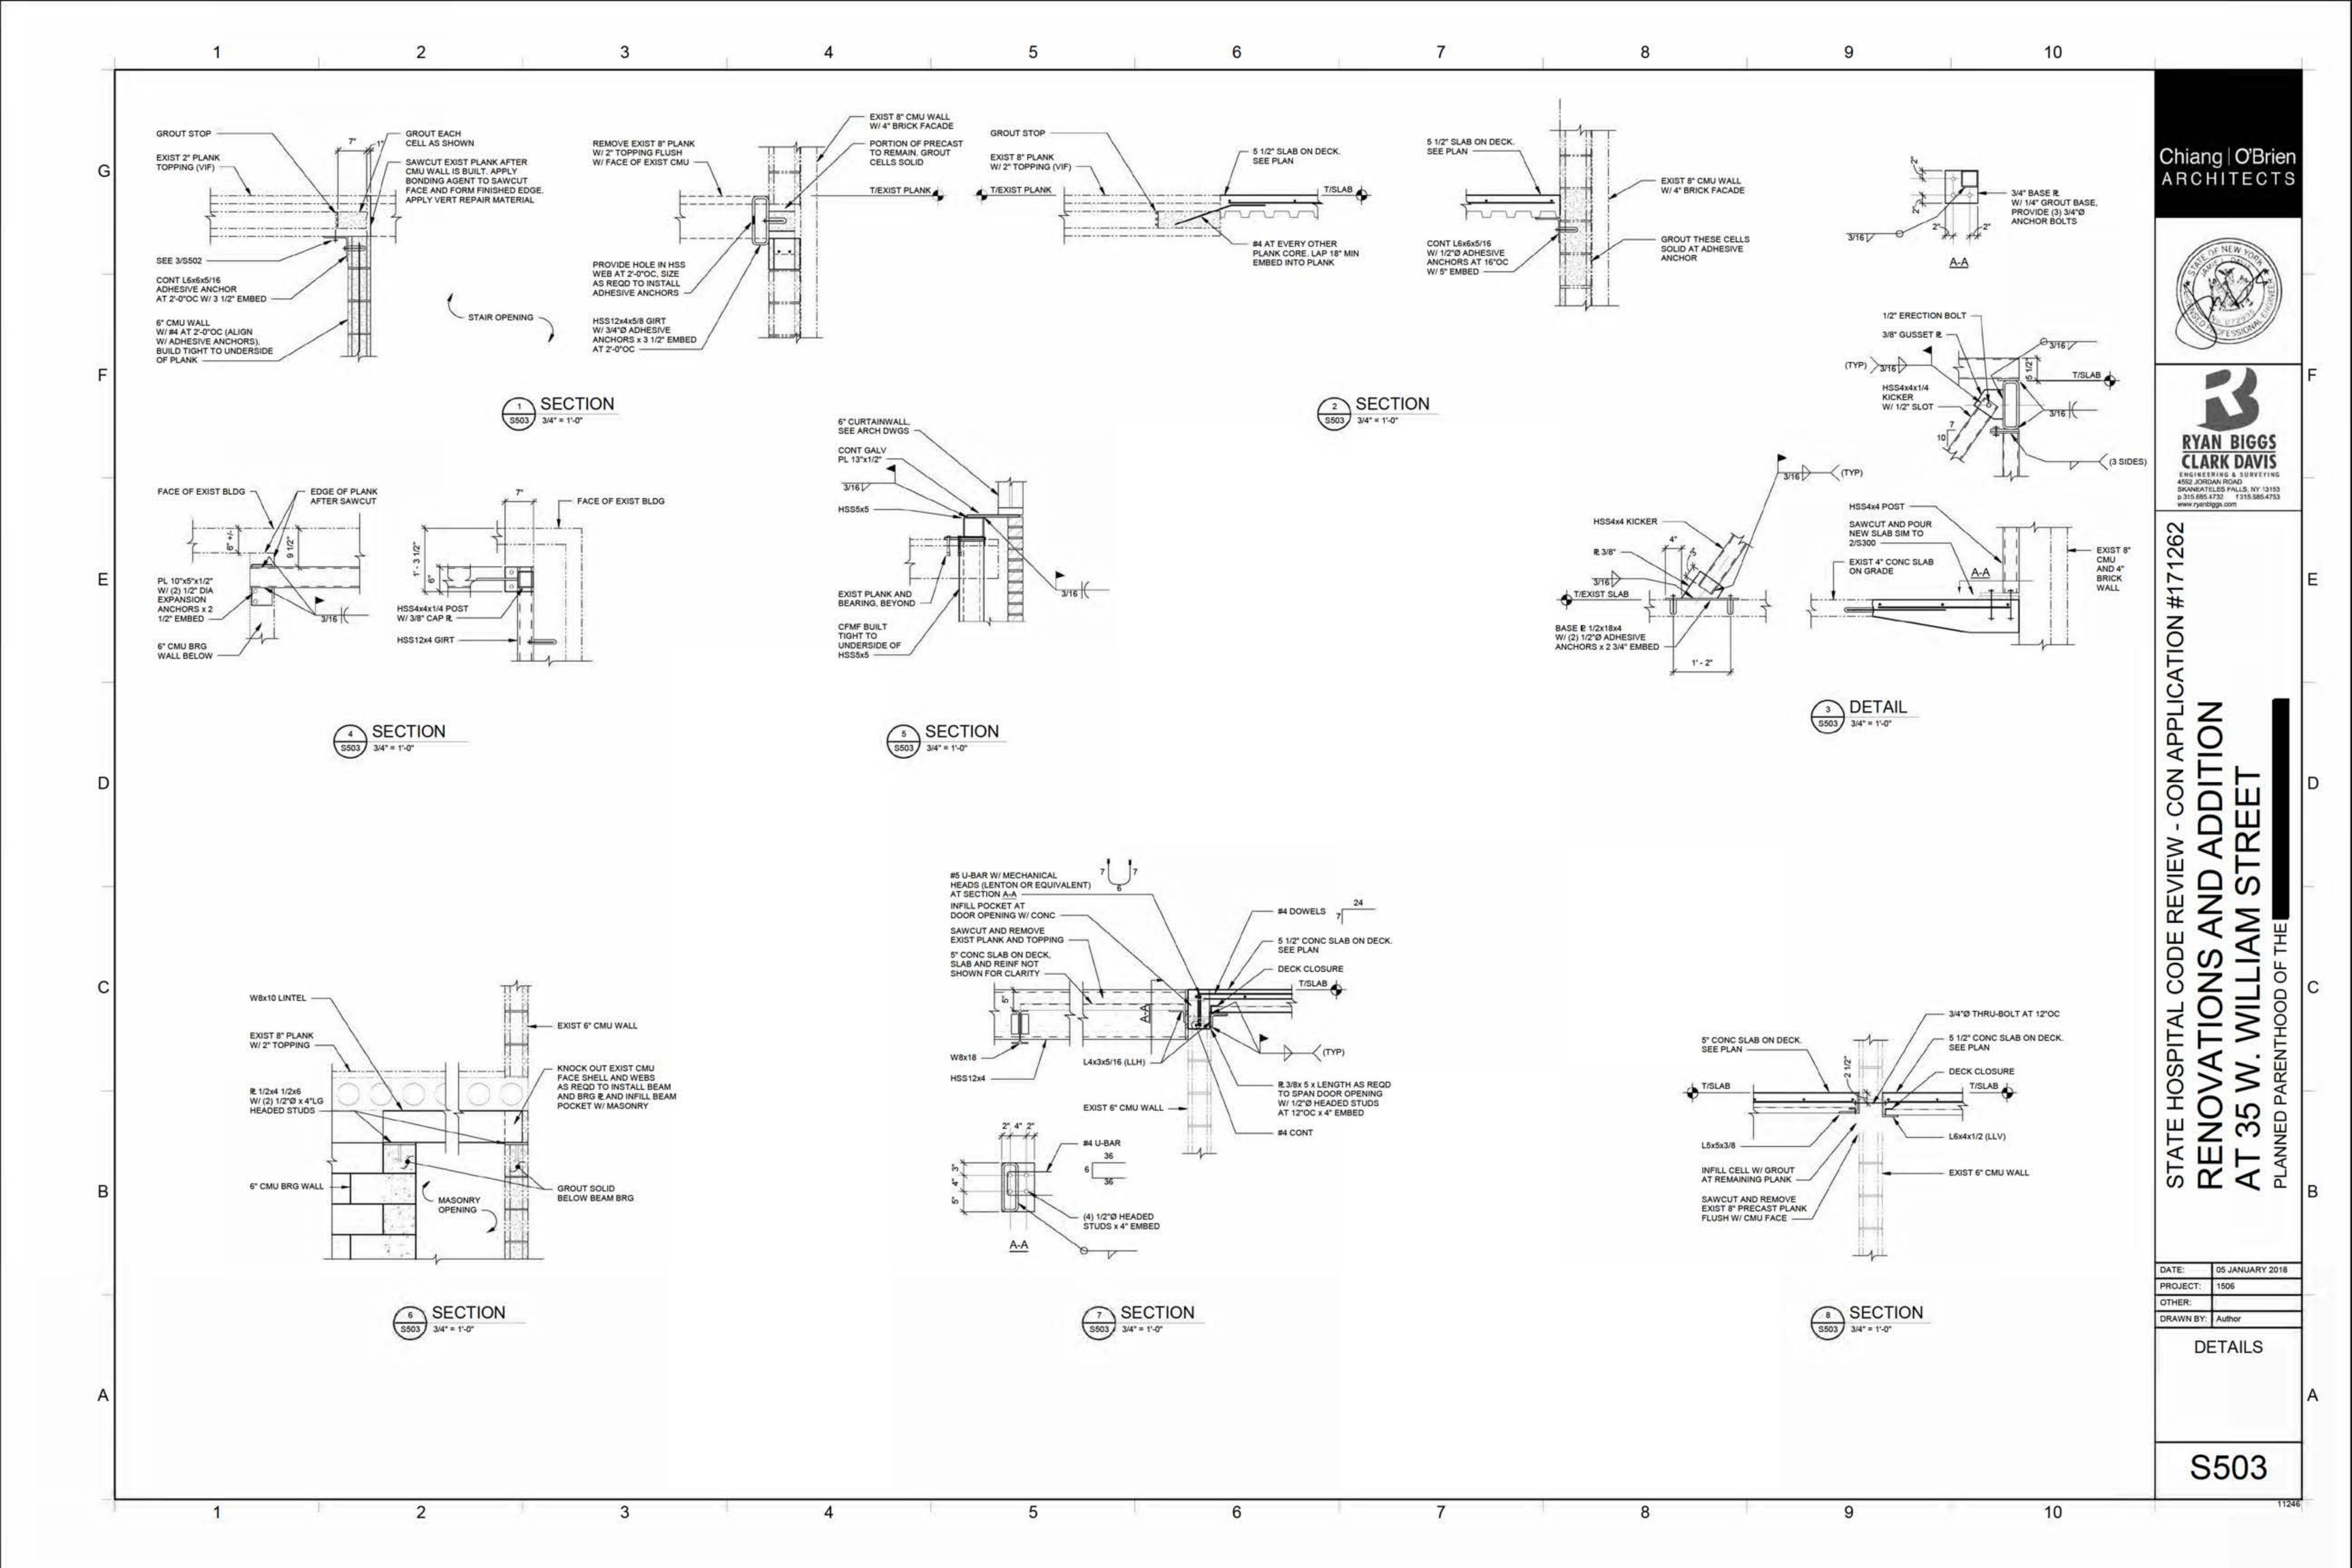

# STATE HOSPITAL CODE REVIEW - CON APPLICATION # 171262

# RENOVATIONS AND ADDITION AT 35 W. WILLIAM STREET

**REVISION CLOUD & TAG** 

**DIMENSION TO THE FACE** 

OF FRAMING AT NEW

CONSTRUCTION, TYP.

OF FINISH AT EXISTING

**DIMENSION TO THE FACE** 

OF FINISH

**EQUIPMENT TAG** 

/----

CONTRACT LIMIT LINE

PARTITIONS, DOORS AND ITEMS TO BE REMOVED

**EXISTING PARTITION** 

**FULL HEIGHT PARTITION** 

PARTIAL HEIGHT PARTITION

CORNING, NY

PLANNED PARENTHOOD OF THE

**CEILING HEIGHT** 

PLAN ELEVATION

SITE ELEVATION

**WORKING POINT** 

STRUCTURAL ELEVATION

## SITE LOCATION

ARCHITECTURAL SYMBOLS AND PATTERNS

DETAIL ENLARGEMENT

DETAIL SECTION

WALL SECTION

**BUILDING SECTION** 

INTERIOR ELEVATION

A101