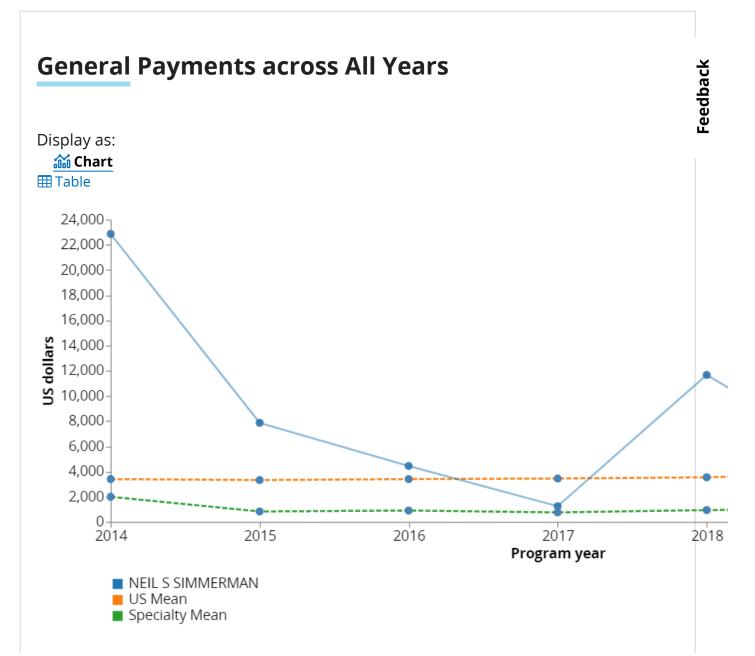

ay be found in the NPI Registry.

| Filters | How to | use filters |
|---------|--------|-------------|
|         | •      |             |

Year

2020

**Payment type** General payments

#### Company making payment(s)

**Reset Filters** 

Start typing in the box above to search for companies to filter by.

#### Nature of payment

All Natures of paymer

## Totals by payment type in 2020

What are the different payment types?

| General payments                  | <b>\$6,160.52</b><br>(4 payments) |
|-----------------------------------|-----------------------------------|
| Research payments                 | N/A                               |
| Associated research funding       | N/A                               |
| Ownership and investment interest | N/A                               |



NEIL S SIMMERMAN | OpenPayments

Measure:

O Mean

🔵 Median 🕕



## **Top Companies Making General Payments in 2020**

Display as: 📶 Chart 🖽 Table



| <b>Company Making Payments</b> |  |
|--------------------------------|--|
| <u>CooperSurgical, Inc.</u>    |  |
| Number of payments             |  |
| 3                              |  |
| Total (%)                      |  |
| \$6,125.00 (99.4%)             |  |
| <b>Company Making Payments</b> |  |
|                                |  |
| <u>Hologic, LLC</u>            |  |
| Number of payments             |  |
| -                              |  |
| Number of payments             |  |

## List of General Payments in 2020

Showing 1 - 4 of 4

**Download** 

Feedback

#### **Company making payment**

CooperSurgical, Inc.

#### Nature of p