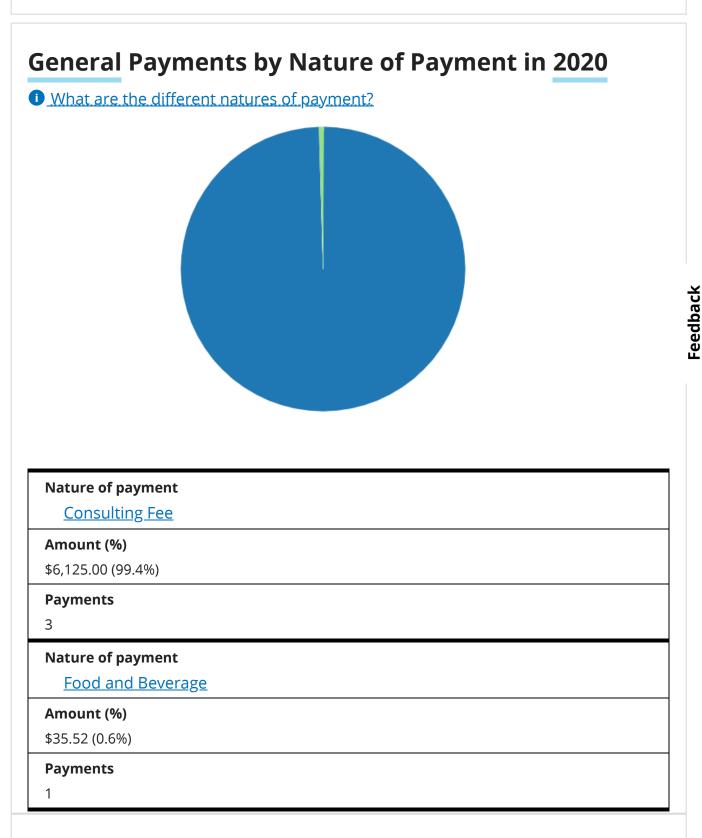

## Totals by payment type in 2020

What are the different payment types?

| General payments                  | <b>\$6,160.52</b><br>(4 payments) |
|-----------------------------------|-----------------------------------|
| Research payments                 | N/A                               |
| Associated research funding       | N/A                               |
| Ownership and investment interest | N/A                               |

#### Nature of payment

**Consulting Fee** 

#### **Total amount**

\$5,000.00

#### **Total amount**

<u>\$675.00</u>

#### **Total amount**

<u>\$450.00</u>

#### Nature of payment

Food and Beverage

#### Total amount

<u>\$35.52</u>

< Previous