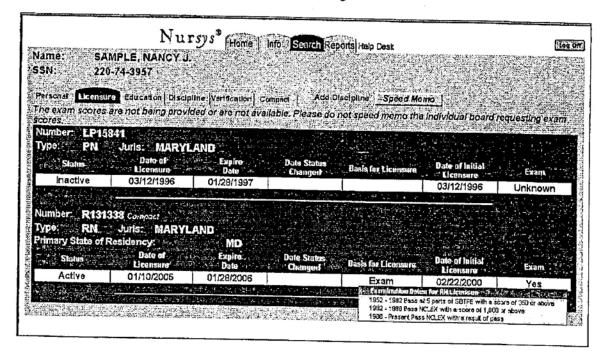

without first year grades and the higher GPA is recognized as the cumulative GPA and recorded on the official transcript.

# ■ NCSBN

National Council of State Boards of Nursing

#### Licensure Tab

Click to the Licensure Tab to view license information. License information in Nursys is provided by participating member boards or by member boards who record discipline against a license. Notice that the license number, license type and jurisdiction are displayed on this screen. But name and ssn are displayed on all screens. New message appears at the top — The exam scores are not being provided or are not available. Please do not send Speed Memo... The Exam field displays either a date, Yes, or Unknown. Mousing over a date or "Yes" in the exam field will display a box with an exam message.



# Message for RN Licenses

| Examination Dates for RN Licenses                                  |
|--------------------------------------------------------------------|
| 1952 - 1982 Pass all 5 parts of SBTPE with a score of 350 or above |
| 1982 - 1988 Pass NCLEX with a score of 1,600 or above              |
| 1 1990 FIESCH Edss NEGEN WITH A RESULT OF DASS                     |

#### Message for PN Licenses

| 趨   | xaminat    | on Dates   | for LPII/  | VII Licer | ses        | MA THE  |      | seller. |      |      |
|-----|------------|------------|------------|-----------|------------|---------|------|---------|------|------|
|     | 952 - 198  | 2 Pass all | 5 parts of | SBTPE W   | ith a sco  | e of 35 | O or | aho     | / ps | 11.: |
| .:1 | 982 - 198  | B Pass NC  | LEX with   |