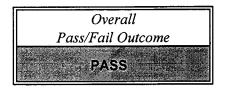

Adeliyi, Theresa

USMLE ID: 5-209-941-3

The USMLE is a single examination program consisting of three Steps designed to assess an examinee's understanding of and ability to apply concepts and principles that are important in health and disease and that constitute the basis of safe and effective patient care. Step 2 is designed to assess whether an examinee can apply medical knowledge, skills, and understanding of clinical science essential for the provision of patient care under supervision, including emphasis on health promotion and disease prevention. The inclusion of Step 2 in the USMLE sequence is intended to ensure that due attention is devoted to principles of clinical sciences and basic patient-centered skills that provide the foundation for the safe and competent practice of medicine. There are two components to Step 2: a Clinical Knowledge (CK) examination and a Clinical Skills (CS) examination. This report represents results for the Step 2 CS examination only. Results of the examination are reported to medical licensing authorities in the United States and its territories for use in granting an initial license to practice medicine. The overall Pass/Fail outcome provided below represents your result for the administration of the Step 2 CS on the test date shown above.

The overall outcome for Step 2 CS, reported above, is based upon the minimum passing levels set by USMLE for the three Step 2 CS subcomponents. The three subcomponents are Integrated Clinical Encounter (ICE), Communication and Interpersonal Skills (CIS), and Spoken English Proficiency (SEP). It is necessary to pass all three subcomponents in order to obtain an overall passing outcome on the Step 2 CS. Results for the three Step 2 CS subcomponents are reported below.

| ICE  | CIS  | SEP  |
|------|------|------|
| PASS | PASS | PASS |