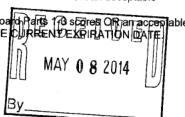

### ATTACHMENTS FOR RENEWING:

- FEE \$15.00 check payable to "COMMONWEALTH OF PENNSYLVANIA". Write your license number on your payment. A \$20.00 fee will be assessed for a returned payment.
- LATE FEE \$5.00 per month, or part of a month. Late renewal fee will be assessed if postmarked after the expiration date.
- NAME CHANGE DOCUMENT Submit a photocopy of a legal document verifying name change (i.e., marriage certificate, divorce decree, etc.)
- PGY 2 LEVEL Copy of your USMLE Step 1 and 2 scores OR FLEX I scores OR National Board Part 1 and 2 scores OR an acceptable combination as indicated in the regulations.
- PGY 3 LEVEL or above Copy of your USMLE Step 3 scores OR FLEX I and II scores OR National Board Parts 1-3 scores OR an acceptable
  combination as indicated in the regulations OR a copy of your unrestricted license WHICH SHOWS THE CURRENT EXPIRATION DATE.

### Please review and update, as necessary, the following information regarding your license:

|         | Beginning Date | Ending Date | Level   | Specialty                 | Hospital # | Hospital Name                  |
|---------|----------------|-------------|---------|---------------------------|------------|--------------------------------|
| Current | 6/20/2014      | 6/19/2015   | Level 4 | Obstetrics and Gynecology | HS000240L  | THOMAS JEFFERSON<br>UNIVERSITY |
| Renewal |                |             |         |                           |            |                                |
|         |                |             |         |                           |            |                                |