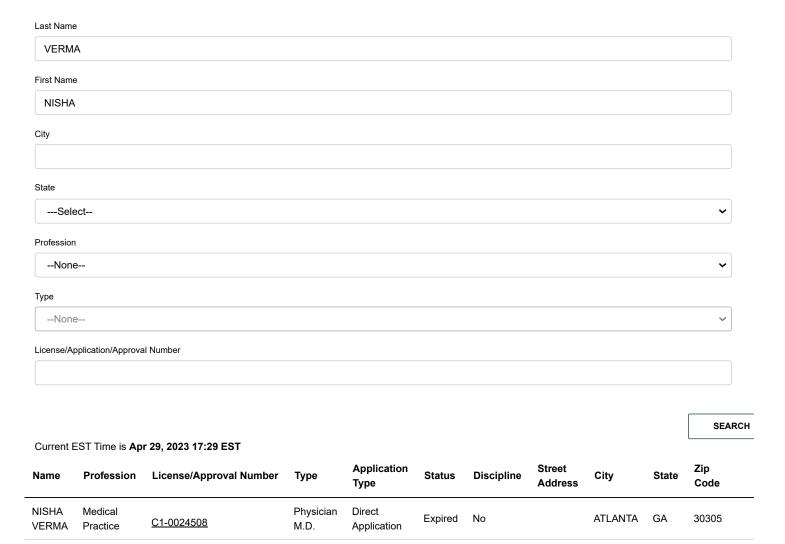

## Search INDIVIDUAL FACILITY

**Note:** When searching for an individual it is recommended to start by selecting the Profession and entering the name or partial name of the individual. Any information entered as search criteria must match EXACTLY how the information is stored in the system, otherwise the individual you are searching for may not be found.